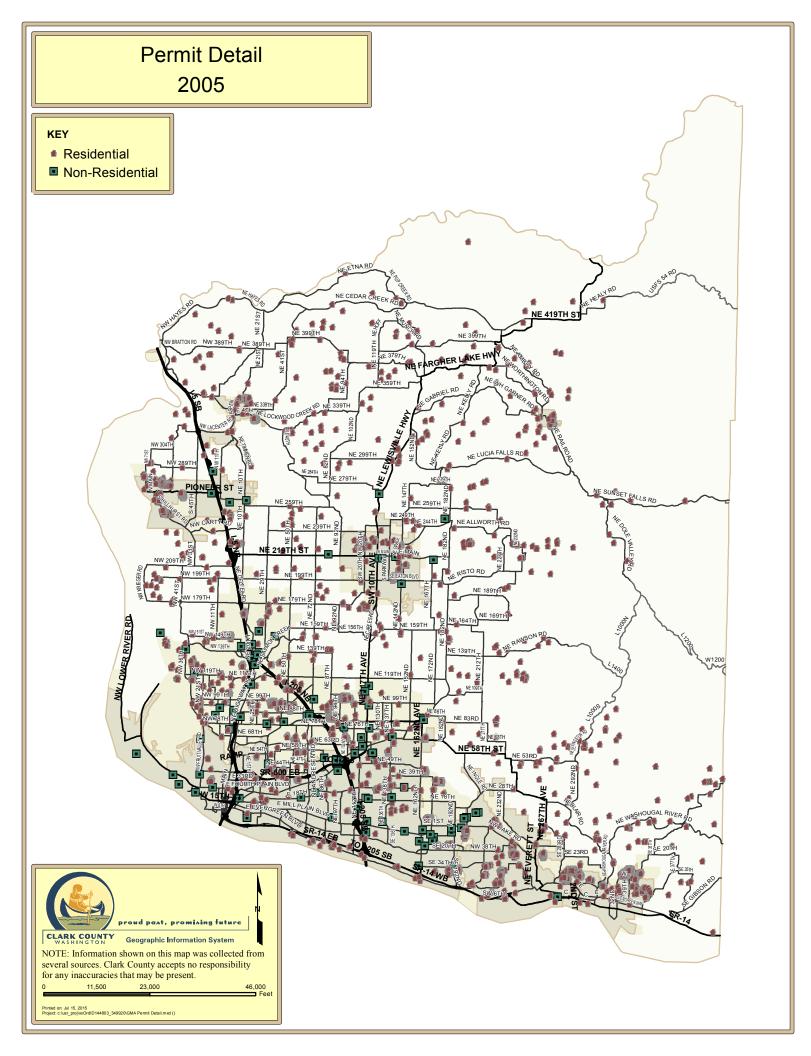

| 2632770000        | Single Family                     | 1        |                 |
| Clark County (     | Residential   | Single Family | SFR2005-02004 | 12/30/2005         | 1926100000        | Single Family                     | 1        |                 |
|                    |               |               |               |                    |                   |                                   | 488 Tota | l Single Family |
|                    |               |               |               |                    |                   | Clark County (Rural) Sub<br>Total | o 488    | 122,320         |
|                    |               |               | Tota          | al All Jurisdictio | ons: <b>4,3</b> : |                                   |          |                 |