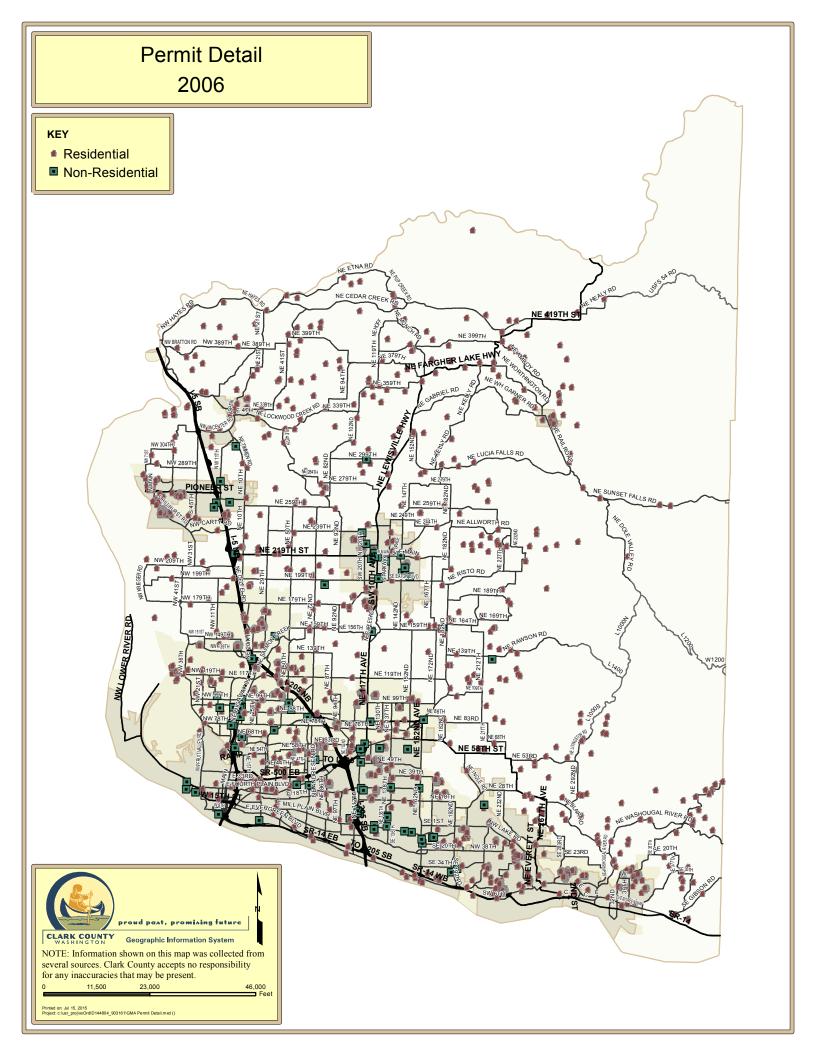

gle Family | SFR2006-01539 | 12/21/2006 | 1426350000 | Single Family            | 1           |                 |
| Clark County ( | Residential           | Single Family | SFR2006-01545 | 12/29/2006 | 2077530000 | Single Family            | 1           |                 |
| Clark County ( | Residential           | Single Family | SFR2006-01561 | 12/22/2006 | 2656960000 | Single Family            | 1           |                 |
|                |                       |               |               |            |            |                          | 411 Total S | Single Family   |
|                |                       |               |               |            |            | Clark County (Rural) Sub | 411         | 63,899          |

Total All Jurisdictions:

3,130

19,577,577