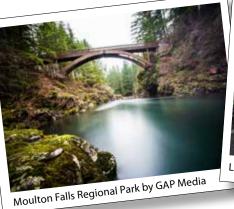

### Lucia Falls and Moulton Falls Regional Park (9, 10, 11, 12)

- Waterfalls viewing, great for watching fish migration
- Moulton Falls trails (2.5 miles of gravel path) overlooking the East Fork Lewis River and historic bridge
- Forested canyon with wildlife viewing opportunities