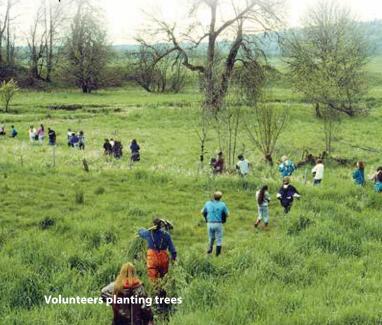

### Stewardship and volunteering

You can play an important role in maximizing the natural value of lands through resource protection, restoration and site stewardship. Volunteer to work with our partner agencies to remove invasive species and litter, plant native trees and shrubs, repair trails and maintain these beautiful sites.