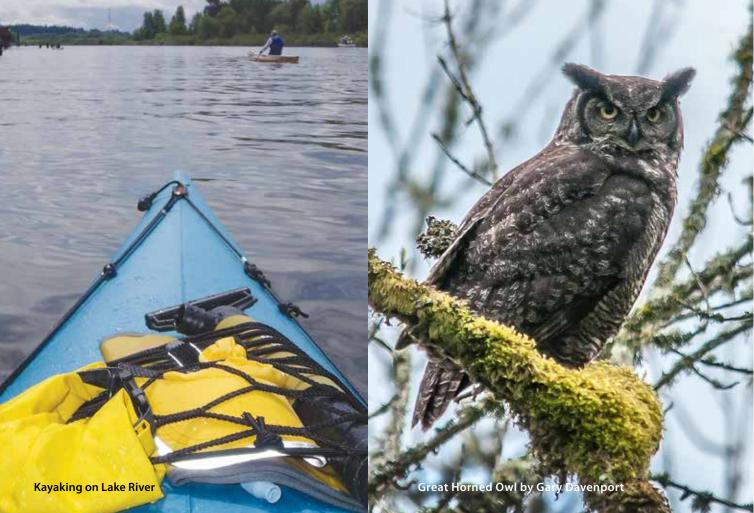

# Fishing and boating

Clark County's river systems include more than 30 miles of water trails along Lake River and the Lewis. Boat ramps throughout the county allow easy launching for kayaks, canoes and drift boats. Float downstream to enjoy the view, look for wildlife or try your hand at catching steelhead trout or salmon. Protection of these rivers is critical to the health of waterways and fish that call them home.

# Wildlife viewing

As you walk through forest lands, listen to the tree canopy for bird calls from ravens, owls, warblers and wrens. All sorts of animals wander the properties, from black bear, deer and squirrels, to newts and frogs. When near a river, it is easy to spot American bald eagles or osprey but keep your eyes open for more elusive critters such as otters and beavers. Make sure to bring your binoculars.