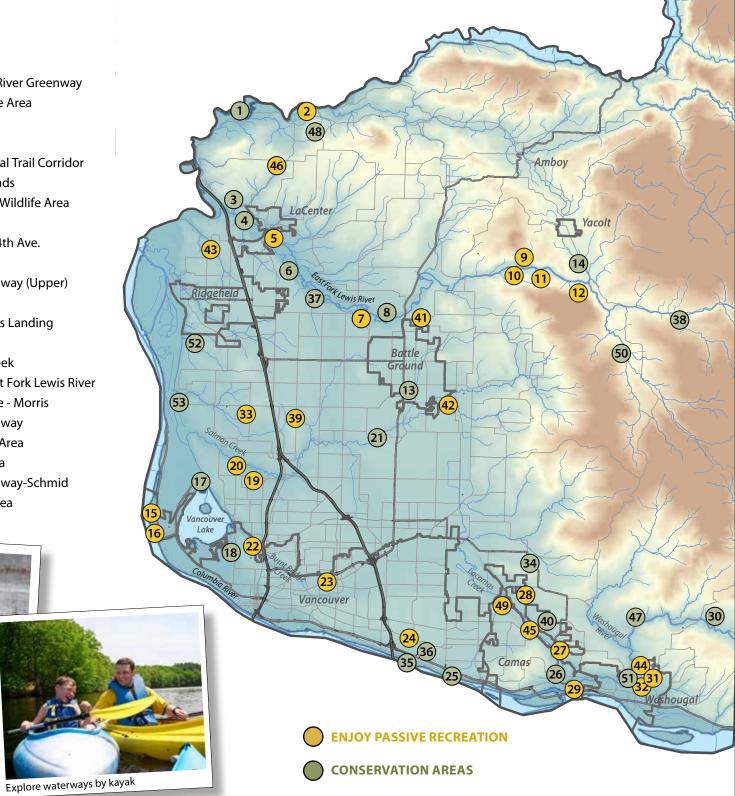

### Explore Legacy Lands

With over 5,000 acres of conservation and natural areas in public ownership, we have wonderful opportunities to explore the great outdoors. The properties fall into two categories:

**PASSIVE RECREATION.** Enjoy hiking, fishing, birding and boating in beautiful environments that also provide rich habitats for fish and wildlife.

conservation areas. Conservation properties protect critical areas such as river corridors that are vital to the health of protected fish species such as salmon and trout. While not used for recreation, there are volunteer and stewardship opportunities such as native planting and invasive species removal in these areas.

### **OPEN FOR PASSIVE RECREATION**

- 2. Haapa Boat Launch
- 5. La Center Bottoms Wetlands
- 7. Lower Daybreak Park
- 9. Lucia Falls (North)
- 10. Lucia Falls (South)
- 11. Upper East Fork Lewis River Greenway
- 12. Moulton Falls
- 15. Frenchman's Bar
- 16. Frenchman's Bar Trail
- 19. Cougar Creek Greenway
- 20. Salmon Creek Greenway
- 22. Burnt Bridge Creek Greenway
- 23. Burnt Bridge Creek Lettuce Fields
- 24. East Biddle Lake at Columbia Springs
- 27. Fallen Leaf Lake
- 28. Camp Currie
- 29. Washougal River Greenway (Lower)
- 31. Rolling Meadows
- 32. Campen Creek
- 33. Whipple Creek Regional Park
- 39. Whipple Creek Hollow
- 41. Camp Lewisville Addition (Camp Hope)
- 42. Salmon-Morgan Creeks Natural Area
- 43. Lake Rosannah
- 44. Hartwood Park
- 45. Lacamas Lake Shoreline
- 46. Bratton Canyon
- 49. Lacamas Heritage Trail

### **CONSERVATION AREAS:**

- 1. Eagle Island
- 3. Paradise Bluff
- 4. Lower East Fork Lewis River Greenway
- 6. Lower East Fork Wildlife Area
- 8. Lewis River Ranch
- 13. The Oaks Natural Area
- 14. Lewis and Clark Regional Trail Corridor
- 17. Vancouver Lake Lowlands
- 18. Vancouver Lake Urban Wildlife Area
- 21. Brush Prairie
- 25. Columbia Shores at 164th Ave.
- 26. Ostenson Canyon
- 30. Washougal River Greenway (Upper)
- 34. Green Mountain
- 35. Columbia Grove/Woods Landing
- 36. Mimsi Marsh
- 37. Becker-Lower Dean Creek
- 38. Habersetzer-Upper East Fork Lewis River
- 40. Lacamas Lake Shoreline Morris
- 47. Washougal River Greenway
- 48. Wilson-Ouann Natural Area
- 50. Rock Creek Natural Area
- 51. Washougal River Greenway-Schmid
- 52. Flume Creek Natural Area
- 53. Green Lake