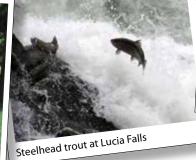

# Fishing and boating

Clark County's river systems include more than 30 miles of water trails along Lake River and the Lewis. Boat ramps throughout the county allow easy launching for kayaks, canoes and drift boats. Float downstream to enjoy the view, look for wildlife or try your hand at catching steelhead trout or salmon. Protection of these rivers is critical to the health of waterways and fish that call them home.

### Lucia Falls and Moulton Falls Regional Park (9, 10, 11, 12)

- Waterfalls viewing, great for watching fish migration
- Moulton Falls trails (2.5 miles of gravel path) overlooking the East Fork Lewis River and historic bridge
- Forested canyon with wildlife viewing opportunities