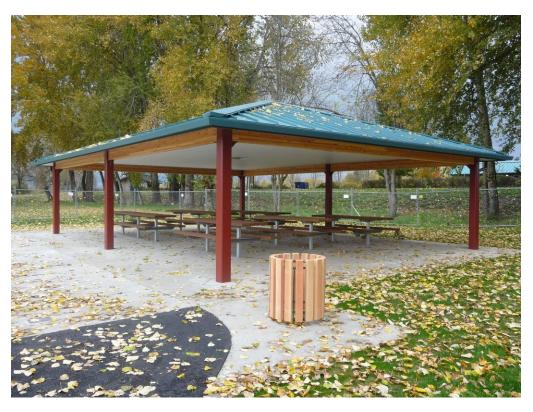

## **Langsdorf Landing Shelter**

| Inside Occupancy:                    | 50                                                                                    |
|--------------------------------------|---------------------------------------------------------------------------------------|
| Outside Occupancy:                   | n/a                                                                                   |
| Senior and Wheelchair<br>Accessible: | Yes                                                                                   |
| Distance to Parking Lot:             | 160 ft.                                                                               |
| Distance to Restroom:                | 800 ft.                                                                               |
| Distance to Beach:                   | 275 ft.                                                                               |
| Near Playground:                     | yes                                                                                   |
| Near Volleyball Courts:              | no                                                                                    |
| Near Open Field:                     | yes                                                                                   |
| Amenities:                           | 6 picnic tables (7'in length),<br>garbage cans, BBQ grill, no water<br>or electricity |