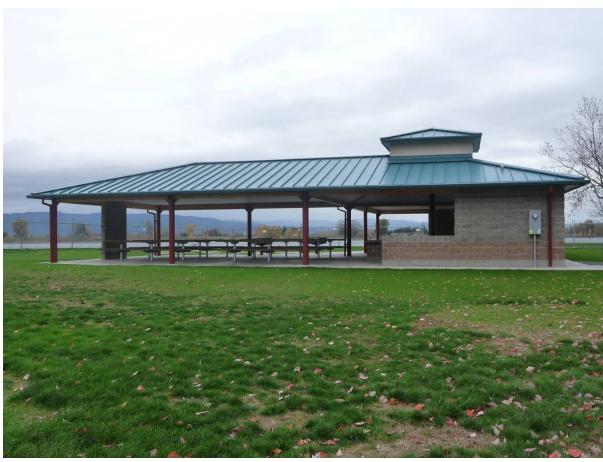

2 reservable shelters:

Riverview Langsdorf Landing

## **Langsdorf Landing Shelter**

| Inside Occupancy:                    | 50                                                                                    |
|--------------------------------------|---------------------------------------------------------------------------------------|
| Outside Occupancy:                   | n/a                                                                                   |
| Senior and Wheelchair<br>Accessible: | Yes                                                                                   |
| Distance to Parking Lot:             | 160 ft.                                                                               |
| Distance to Restroom:                | 800 ft.                                                                               |
| Distance to Beach:                   | 275 ft.                                                                               |
| Near Playground:                     | yes                                                                                   |
| Near Volleyball Courts:              | no                                                                                    |
| Near Open Field:                     | yes                                                                                   |
| Amenities:                           | 6 picnic tables (7'in length),<br>garbage cans, BBQ grill, no water<br>or electricity |