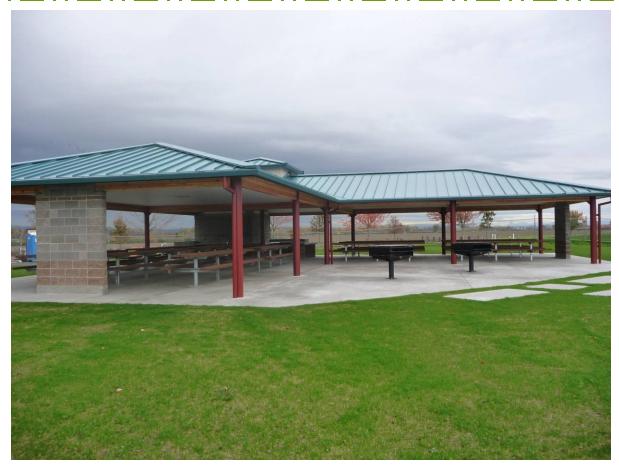

2 reservable shelters:

Riverview Langsdorf Landing

## **Riverview Shelter**

| Inside Occupancy:                    | 100                                                                                                 |
|--------------------------------------|-----------------------------------------------------------------------------------------------------|
| Outside Occupancy:                   | n/a                                                                                                 |
| Senior and Wheelchair<br>Accessible: | Yes                                                                                                 |
| Distance to Parking Lot:             | 50 ft.                                                                                              |
| Distance to Restroom:                | 720 ft.                                                                                             |
| Distance to Beach:                   | 250 ft.                                                                                             |
| Near Playground:                     | no                                                                                                  |
| Near Volleyball Courts:              | yes                                                                                                 |
| Near Open Field:                     | yes                                                                                                 |
| Amenities (per side):                | BBQ grill, sink with running water<br>and prep surface, electrical<br>outlets, six 10'picnic tables |