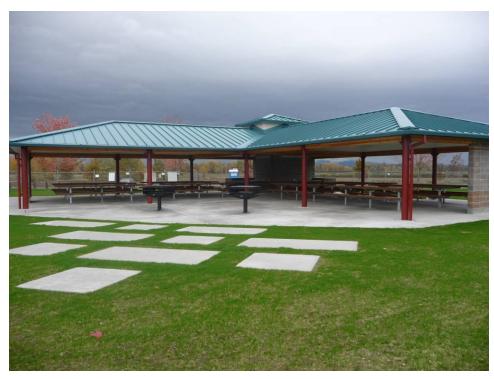

2 reservable shelters:

Riverview Langsdorf Landing

## **Riverview Shelter**

| Inside Occupancy:                    | 100                                                                                                 |
|--------------------------------------|-----------------------------------------------------------------------------------------------------|
| Outside Occupancy:                   | n/a                                                                                                 |
| Senior and Wheelchair<br>Accessible: | Yes                                                                                                 |
| Distance to Parking Lot:             | 50 ft.                                                                                              |
| Distance to Restroom:                | 720 ft.                                                                                             |
| Distance to Beach:                   | 250 ft.                                                                                             |
| Near Playground:                     | no                                                                                                  |
| Near Volleyball Courts:              | yes                                                                                                 |
| Near Open Field:                     | yes                                                                                                 |
| Amenities (per side):                | BBQ grill, sink with running water<br>and prep surface, electrical<br>outlets, six 10'picnic tables |