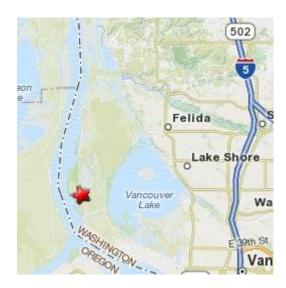

## Frenchman's Bar Regional Park

9612 NW Lower River Rd. Vancouver, WA 98660

## **Directions:**

**From I-5:** Take exit #1C– Mill Plain Blvd./Port of Vancouver and head west. Continue driving west on this road as it goes up and over the railroad tracks, then bears right to a "T" at a stoplight and Lower River Road. Turn left following SR-501. The road will slowly curve right to the north. When you come to the "Y" in the road, follow the curve to the left. The road will wind closer to the river and the main entrance will be on the left.

**From I-205:** Driving north, take the first Vancouver Exit #27 onto SR-14. Drive west on 14 to I-5 and take the "Seattle" on-ramp. Once on I-5, take the next exit, Exit #1C, to Mill Plain Blvd and follow the directions above.