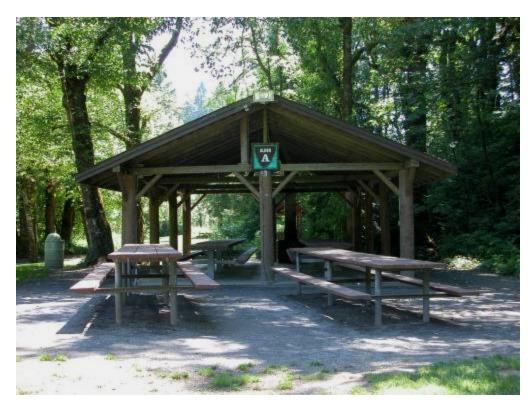

## Alder

| Inside Occupancy:             | 60                                                                                                                                        |
|-------------------------------|-------------------------------------------------------------------------------------------------------------------------------------------|
| Outside Occupancy:            | 200                                                                                                                                       |
| Senior and Wheelchair Access: | no                                                                                                                                        |
| Distance to Restroom:         | 404 ft.                                                                                                                                   |
| Near Ball Field:              | no                                                                                                                                        |
| Near Open Field:              | yes                                                                                                                                       |
| Next to River:                | no                                                                                                                                        |
| Near Tennis Courts:           | no                                                                                                                                        |
| Horseshoe Pits:               | 2                                                                                                                                         |
| Amenities:                    | 8 tables (6 ft. in length), 4 tables (7 ft. in length), 2 tables (12 ft. in length), water, electrical, BBQ grill, woodstove, garbage can |