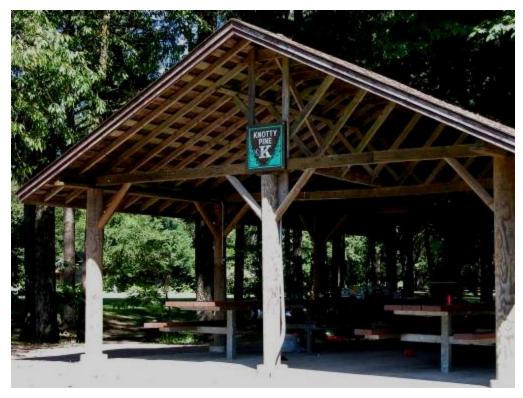

## **Knotty Pine**

| Inside Occupancy:             | 75                                                                                    |
|-------------------------------|---------------------------------------------------------------------------------------|
| Outside Occupancy:            | 200                                                                                   |
| Senior and Wheelchair Access: | no                                                                                    |
| Distance to Restrooms:        | 370 ft.                                                                               |
| Near Ball Field:              | no                                                                                    |
| Near Open Field:              | yes                                                                                   |
| Near Playground:              | yes                                                                                   |
| Next to River:                | yes                                                                                   |
| Horseshoe Pits:               | 0                                                                                     |
| Near Tennis Courts:           | no                                                                                    |
| Amenities:                    | 8 tables (6 ft. in length), 1 table (12 ft. in length), electrical, water, BBQ grill, |