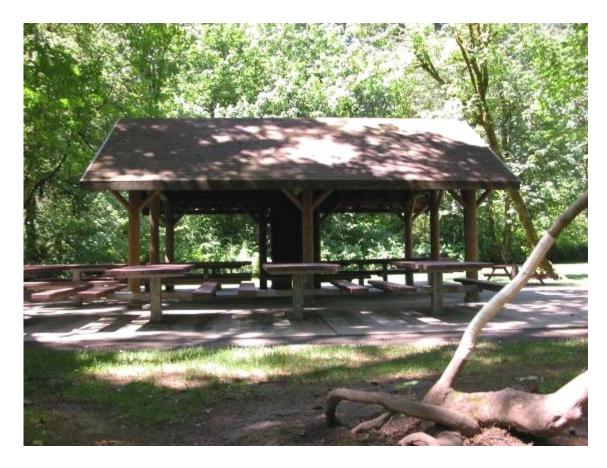

## Alder

| Inside Occupancy:             | 60                                                                                                                                        |
|-------------------------------|-------------------------------------------------------------------------------------------------------------------------------------------|
| Outside Occupancy:            | 200                                                                                                                                       |
| Senior and Wheelchair Access: | no                                                                                                                                        |
| Distance to Restroom:         | 404 ft.                                                                                                                                   |
| Near Ball Field:              | no                                                                                                                                        |
| Near Open Field:              | yes                                                                                                                                       |
| Next to River:                | no                                                                                                                                        |
| Near Tennis Courts:           | no                                                                                                                                        |
| Horseshoe Pits:               | 2                                                                                                                                         |
| Amenities:                    | 8 tables (6 ft. in length), 4 tables (7 ft. in length), 2 tables (12 ft. in length), water, electrical, BBQ grill, woodstove, garbage can |