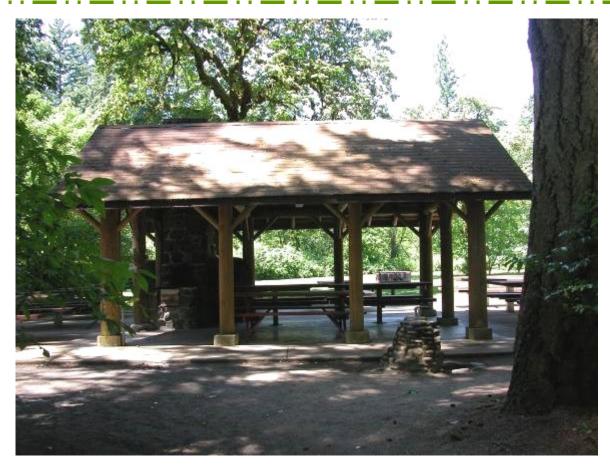

#### **Central**

| Inside Occupancy:             | 200                                                                                                                |
|-------------------------------|--------------------------------------------------------------------------------------------------------------------|
| Outside Occupancy:            | n/a                                                                                                                |
| Senior and Wheelchair Access: | yes                                                                                                                |
| Distance to Restrooms:        | 118 ft.                                                                                                            |
| Near Ball Field:              | yes                                                                                                                |
| Near Open Field:              | no                                                                                                                 |
| Near Playground:              | yes                                                                                                                |
| Next to River:                | no                                                                                                                 |
| Horseshoe Pits:               | 2                                                                                                                  |
| Near Tennis Courts:           | yes                                                                                                                |
| Amenities:                    | 20 tables (7 ft. in length), water,<br>electrical, sink and counter, woodstove,<br>fireplace, lights, 2 BBQ grills |