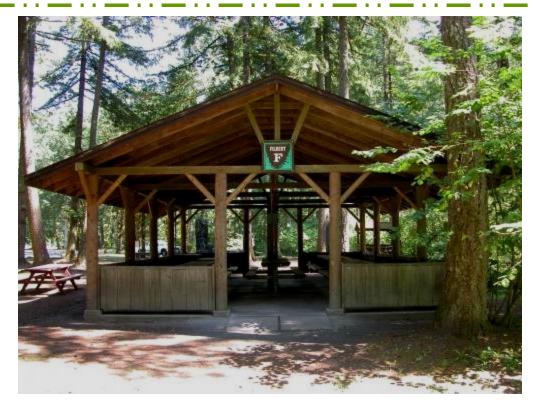

#### **Filbert**

| Inside Occupancy:             | 75                                                                  |
|-------------------------------|---------------------------------------------------------------------|
| Outside Occupancy:            | 200                                                                 |
| Senior and Wheelchair Access: | yes                                                                 |
| Distance to Restrooms:        | 225 ft.                                                             |
| Near Ball Field:              | yes                                                                 |
| Near Open Field:              | no                                                                  |
| Near Playground:              | no                                                                  |
| Next to River:                | no                                                                  |
| Horseshoe Pits:               | 2                                                                   |
| Near Tennis Courts:           | no                                                                  |
| Amenities:                    | 9 tables (6 ft. in length), water, electrical, woodstove, BBQ grill |