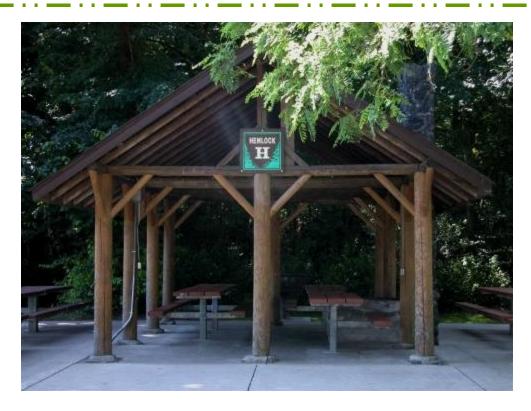

#### Hemlock

| Inside Occupancy:             | 35                                                                   |
|-------------------------------|----------------------------------------------------------------------|
| Outside Occupancy:            | 100                                                                  |
| Senior and Wheelchair Access: | yes                                                                  |
| Distance to Restrooms:        | 96 ft.                                                               |
| Near Ball Field:              | yes                                                                  |
| Near Open Field:              | yes                                                                  |
| Near Playground:              | no                                                                   |
| Next to River:                | yes                                                                  |
| Horseshoe Pits:               | 0                                                                    |
| Near Tennis Courts:           | no                                                                   |
| Amenities:                    | 12 tables (6 ft. in length), electrical, water, woodstove, BBQ grill |