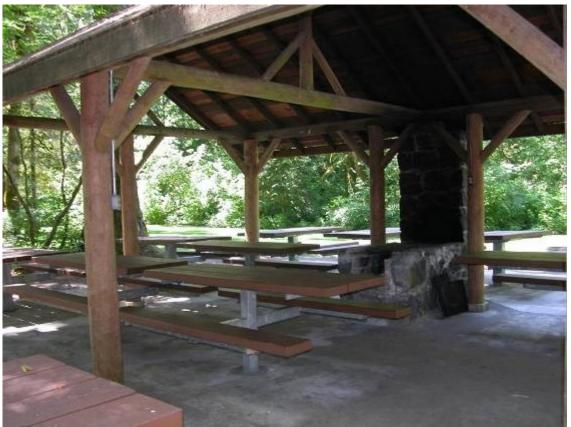

#### **Central**

| Inside Occupancy:             | 200                                                                                                                |
|-------------------------------|--------------------------------------------------------------------------------------------------------------------|
| Outside Occupancy:            | n/a                                                                                                                |
| Senior and Wheelchair Access: | yes                                                                                                                |
| Distance to Restrooms:        | 118 ft.                                                                                                            |
| Near Ball Field:              | yes                                                                                                                |
| Near Open Field:              | no                                                                                                                 |
| Near Playground:              | yes                                                                                                                |
| Next to River:                | no                                                                                                                 |
| Horseshoe Pits:               | 2                                                                                                                  |
| Near Tennis Courts:           | yes                                                                                                                |
| Amenities:                    | 20 tables (7 ft. in length), water,<br>electrical, sink and counter, woodstove,<br>fireplace, lights, 2 BBQ grills |