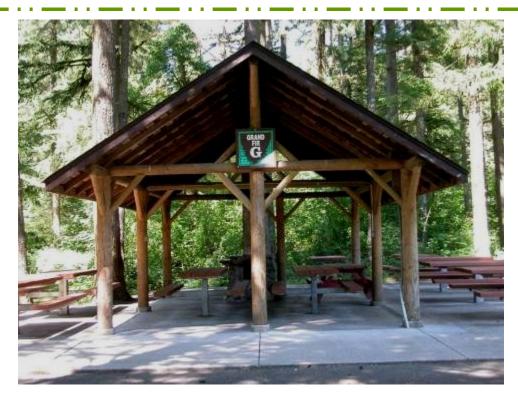

#### **Grand Fir**

| Inside Occupancy:             | 20                                                                            |
|-------------------------------|-------------------------------------------------------------------------------|
| Outside Occupancy:            | 100                                                                           |
| Senior and Wheelchair Access: | yes                                                                           |
| Distance to Restrooms:        | 425 ft.                                                                       |
| Near Ball Field:              | yes                                                                           |
| Near Open Field:              | yes                                                                           |
| Near Playground:              | no                                                                            |
| Next to River:                | no                                                                            |
| Horseshoe Pits:               | 1                                                                             |
| Near Tennis Courts:           | yes                                                                           |
| Amenities:                    | 10 tables (6 ft. in length), water, electrical, woodstove, BBQ grill, garbage |