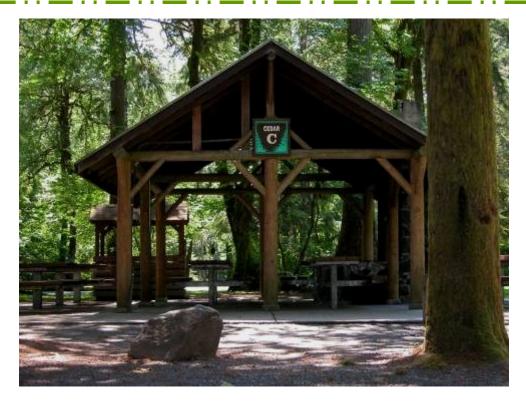

## Cedar

| Inside Occupancy:             | 35                                                                            |
|-------------------------------|-------------------------------------------------------------------------------|
| Outside Occupancy:            | 100                                                                           |
| Senior and Wheelchair Access: | yes                                                                           |
| Distance to Restrooms:        | 263 ft.                                                                       |
| Near Ball Field:              | no                                                                            |
| Near Open Field:              | no                                                                            |
| Near Playground:              | yes                                                                           |
| Next to River:                | no                                                                            |
| Horseshoe Pits:               | 1                                                                             |
| Near Tennis Courts:           | no                                                                            |
| Amenities:                    | 15 tables (6 ft/ in length), electrical, water, BBQ grill, woodstove, garbage |