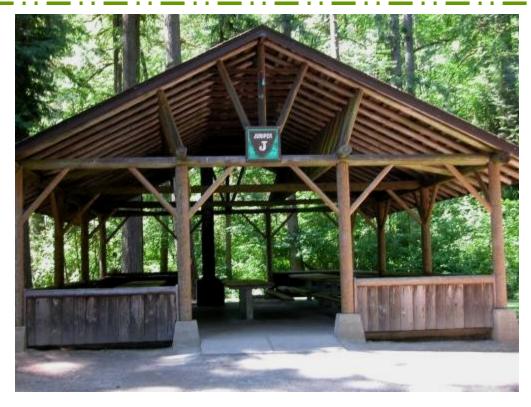

## Juniper

| Inside Occupancy:             | 90                                       |
|-------------------------------|------------------------------------------|
| Outside Occupancy:            | 200                                      |
| Senior and Wheelchair Access: | yes                                      |
| Distance to Restrooms:        | 498 ft.                                  |
| Near Ball Field:              | yes                                      |
| Near Open Field:              | yes                                      |
| Near Playground:              | yes                                      |
| Next to River:                | no                                       |
| Horseshoe Pits:               | 1                                        |
| Near Tennis Courts:           | no                                       |
| Amenities:                    | 11 tables (6 ft. in length), electrical, |

stove