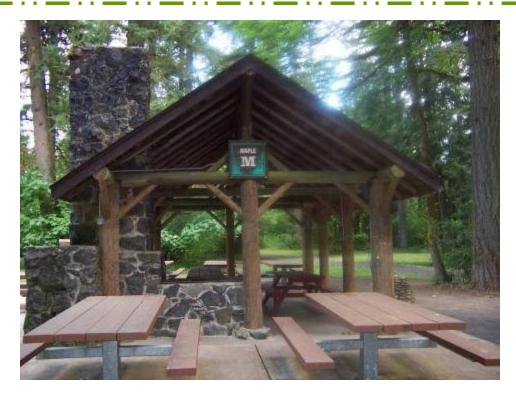

#### **Maple**

| Inside Occupancy:             | 20                                       |
|-------------------------------|------------------------------------------|
| Outside Occupancy:            | 100                                      |
| Senior and Wheelchair Access: | yes                                      |
| Distance to Restrooms:        | 393 ft.                                  |
| Near Ball Field:              | yes                                      |
| Near Open Field:              | yes                                      |
| Near Playground:              | yes                                      |
| Next to River:                | no                                       |
| Horseshoe Pits:               | 0                                        |
| Near Tennis Courts:           | no                                       |
| Amenities:                    | 14 tables (6 ft. in length), electrical, |

water, BBQ grill, woodstove,