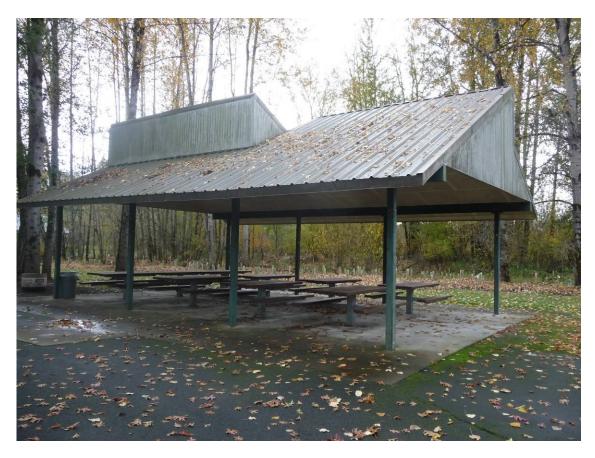

2 reservable shelters:

Creekside Pondview

# **Creekside Shelter**

| Inside Occupancy:                 | 50             |
|-----------------------------------|----------------|
| Outside Occupancy:                | n/a            |
| Senior and Wheelchair Accessible: | Yes            |
| Distance to Parking Lot:          | 620 ft.        |
| Distance to Restroom:             | 250 ft.        |
| Distance to Beach:                | 275 ft.        |
| Near Water Spraypark:             | Yes (seasonal) |
| Near Playground:                  | yes            |
| Near Open Field:                  | yes            |

6 picnic tables (7 ft. in length), grill, roof, garbage can

**Amenities:** 