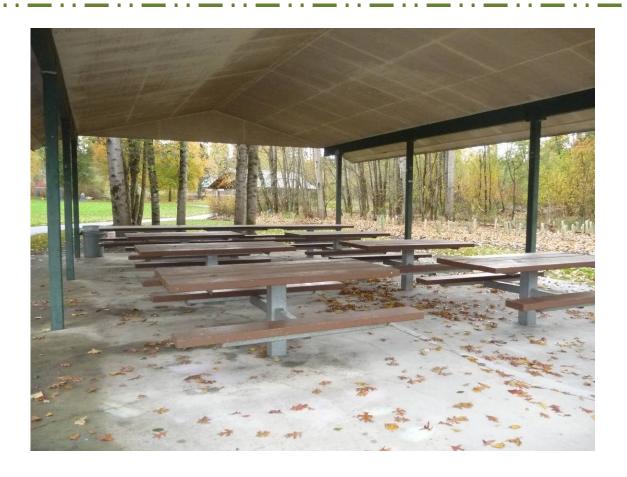

2 reservable shelters:

Creekside Pondview

## **Pondview Shelter**

| Inside Occupancy:                 | 50                                                                                                  |
|-----------------------------------|-----------------------------------------------------------------------------------------------------|
| Outside Occupancy:                | n/a                                                                                                 |
| Senior and Wheelchair Accessible: | Yes                                                                                                 |
| Distance to Parking Lot:          | 820 ft.                                                                                             |
| Distance to Restroom:             | 330 ft.                                                                                             |
| Distance to Beach:                | 120 ft.                                                                                             |
| Near Spraypark:                   | yes                                                                                                 |
| Near Playground:                  | yes                                                                                                 |
| Near Open Field:                  | yes                                                                                                 |
| Amenities:                        | 7 picnic tables (6 tables 7ft. in length, 1 table<br>12 ft. in length), gri <u>ll, g</u> arbage can |