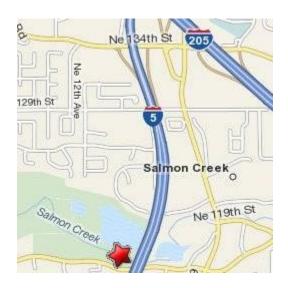

#### 1112 NE 117th St. Vancouver, WA 98665

#### **Directions**

**From I-205:** Take the 134th St. exit in Salmon Creek. Follow 134th St. west and turn left onto Hwy 99. Turn right onto 117th St. and the main entrance to Klineline Pond will be on the right, just west of I-5.

**From I-5:** Take the 134th St. exit in Salmon Creek and follow 134th St. east. Turn right onto Hwy 99 and then right onto 117th St. The main entrance to Klineline Pond will be on the right, just west of I-5.