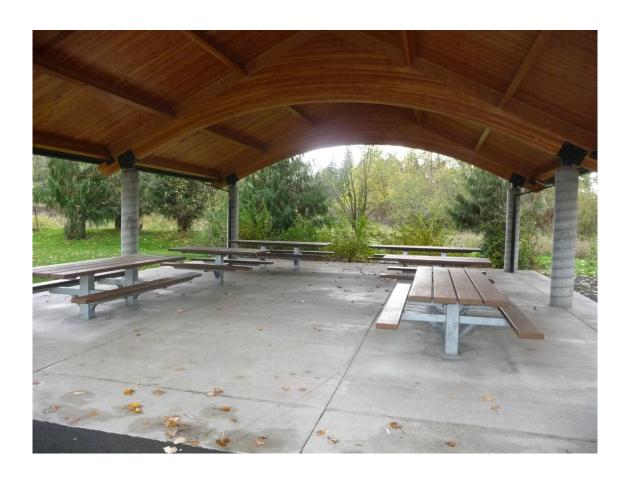

2 reservable shelters:

Creekside Pondview

# **Creekside Shelter**

| Inside Occupancy:                 | 50             |
|-----------------------------------|----------------|
| Outside Occupancy:                | n/a            |
| Senior and Wheelchair Accessible: | Yes            |
| Distance to Parking Lot:          | 620 ft.        |
| Distance to Restroom:             | 250 ft.        |
| Distance to Beach:                | 275 ft.        |
| Near Water Spraypark:             | Yes (seasonal) |
| Near Playground:                  | yes            |
| Near Open Field:                  | yes            |

6 picnic tables (7 ft. in length), grill, roof, garbage can

**Amenities:** 

## **Pondview Shelter**

| Inside Occupancy:                 | 50                                                                                                  |
|-----------------------------------|-----------------------------------------------------------------------------------------------------|
| Outside Occupancy:                | n/a                                                                                                 |
| Senior and Wheelchair Accessible: | Yes                                                                                                 |
| Distance to Parking Lot:          | 820 ft.                                                                                             |
| Distance to Restroom:             | 330 ft.                                                                                             |
| Distance to Beach:                | 120 ft.                                                                                             |
| Near Spraypark:                   | yes                                                                                                 |
| Near Playground:                  | yes                                                                                                 |
| Near Open Field:                  | yes                                                                                                 |
| Amenities:                        | 7 picnic tables (6 tables 7ft. in length, 1 table<br>12 ft. in length), gri <u>ll, g</u> arbage can |