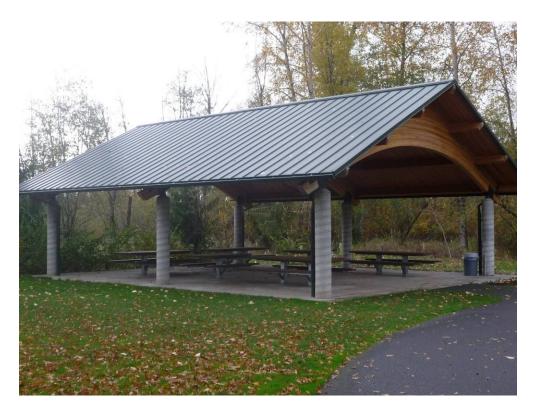

2 reservable shelters:

Creekside Pondview

# **Creekside Shelter**

| Inside Occupancy:                 | 50             |
|-----------------------------------|----------------|
| Outside Occupancy:                | n/a            |
| Senior and Wheelchair Accessible: | Yes            |
| Distance to Parking Lot:          | 620 ft.        |
| Distance to Restroom:             | 250 ft.        |
| Distance to Beach:                | 275 ft.        |
| Near Water Spraypark:             | Yes (seasonal) |
| Near Playground:                  | yes            |
| Near Open Field:                  | yes            |

6 picnic tables (7 ft. in length), grill, roof, garbage can

**Amenities:** 

## **Pondview Shelter**

| Inside Occupancy:                 | 50                                                                                                  |
|-----------------------------------|-----------------------------------------------------------------------------------------------------|
| Outside Occupancy:                | n/a                                                                                                 |
| Senior and Wheelchair Accessible: | Yes                                                                                                 |
| Distance to Parking Lot:          | 820 ft.                                                                                             |
| Distance to Restroom:             | 330 ft.                                                                                             |
| Distance to Beach:                | 120 ft.                                                                                             |
| Near Spraypark:                   | yes                                                                                                 |
| Near Playground:                  | yes                                                                                                 |
| Near Open Field:                  | yes                                                                                                 |
| Amenities:                        | 7 picnic tables (6 tables 7ft. in length, 1 table<br>12 ft. in length), gri <u>ll, g</u> arbage can |