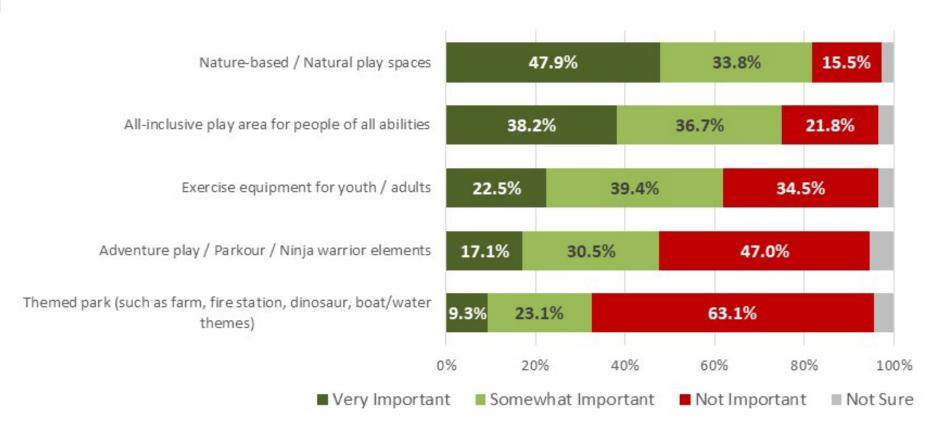

#### Frequently Noted Parks

- Lacamas Lake
- Lewisville Park
- Harmony Sports Complex
- Salmon Creek Park
- Whipple Creek Park
- Hockinson Park

Importance of Expanded Playground Amenities