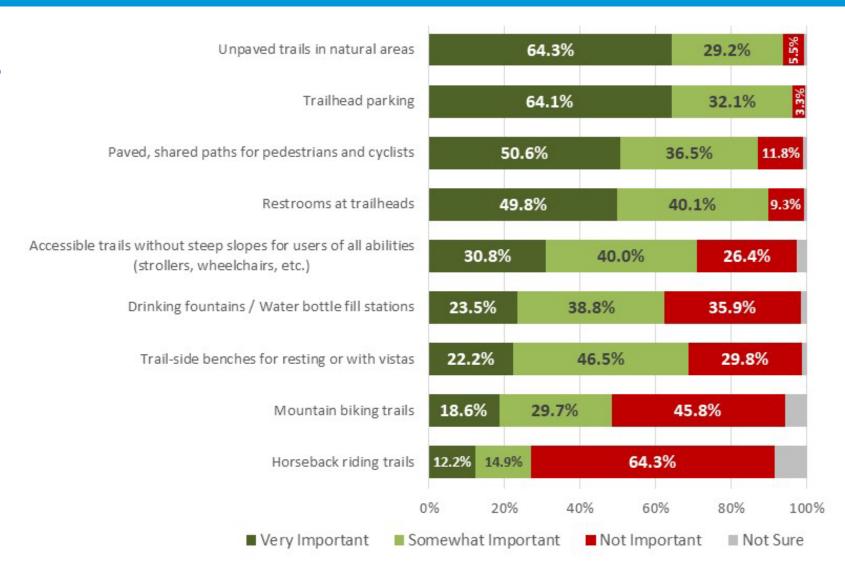

## Walking & Biking Path Visitation

 81% of respondents visit walking and biking trails at least once a month.

Need for Trail-based Amenities