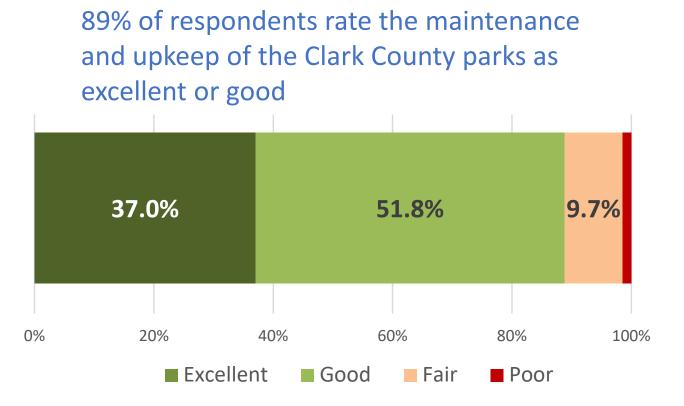

rdination with staff & PAB
- Online survey available to entire community in English, Spanish & Russian
- Promoted via Facebook, County website & flyers at parks
- Open for 3 months (mid-June to end of Aug)
- 2,709 respondents



We want to hear from you! Take our Parks and Recreation Open Space plan survey to help us determine future needs for our Clark County parks and green spaces. https://www.surveymonkey.com/r/YXQKNK5

¡Queremos saber de ti! Tome nuestra encuesta sobre el plan de espacios abiertos de parques y recreación (Parks and Recreation Open Space) para ayudarnos a determinar las necesidades futuras de nuestros parques y espacios verdes del condado de Clark. https://es.surveymonkey.com/r... See More

See Translation



Over 98% feel parks & recreation are essential or important



#### Park & Facility Visitation

 91% of respondents visit parks or recreation facilities at least once a month.



## Participation in Outdoor Recreation Activities

- Trail-related activities are 3 of top 5. Consistent with statewide and national trend data
- Water-based activities in top tier (incl. swimming, boating & fishing)
- Soccer participation increasing



# Support for Expanded or Improved Amenities

- Multiple use & natural areas favored over specialized amenities
- Family & group spaces

   (picnic areas &
   playgrounds) important



#### Modes of Travel to Local Park

#### Frequently Noted Parks

- Lacamas Lake
- Lewisville Park
- Harmony Sports Complex
- Salmon Creek Park
- Whipple Creek Park
- Hockinson Park



Importance of Expanded Playground Amenities



## Walking &