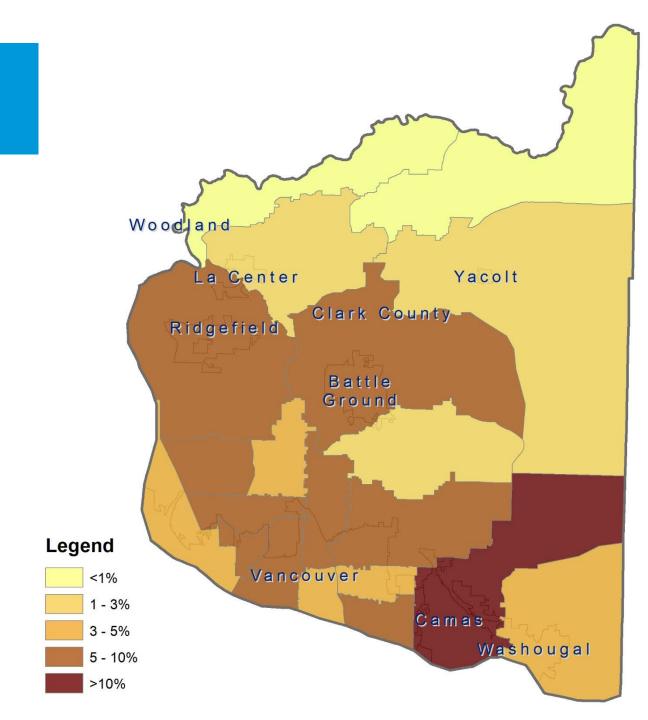

#### Responses by Zip Code

- 20 zip codes in Clark County
- 99.4% of respondents were from within Clark County