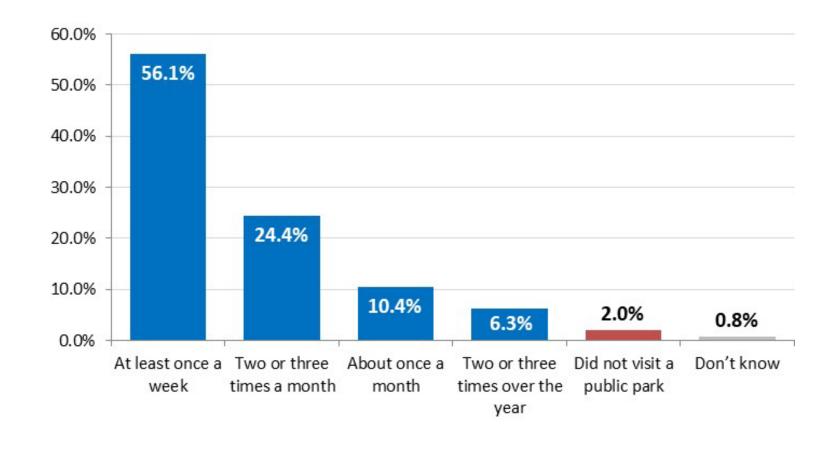

#### Park & Facility Visitation

 91% of respondents visit parks or recreation facilities at least once a month.