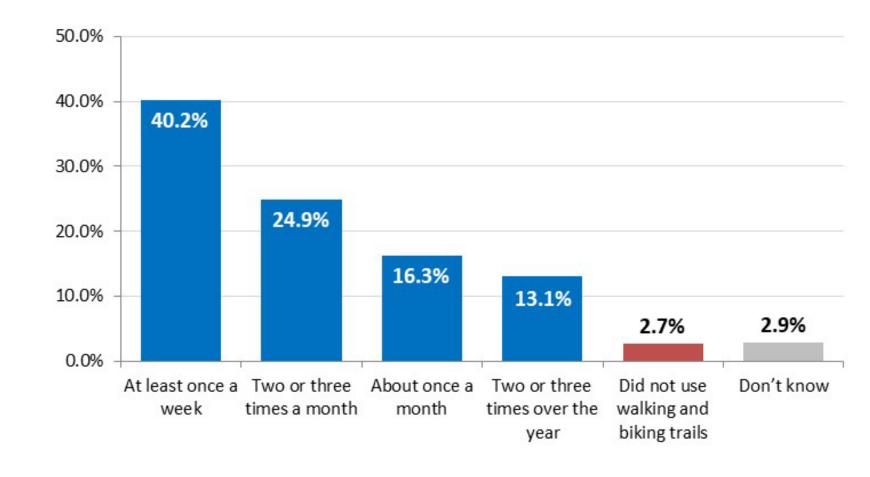

## Walking & Biking Path Visitation

 81% of respondents visit walking and biking trails at least once a month.

Need for Trail-based Amenities