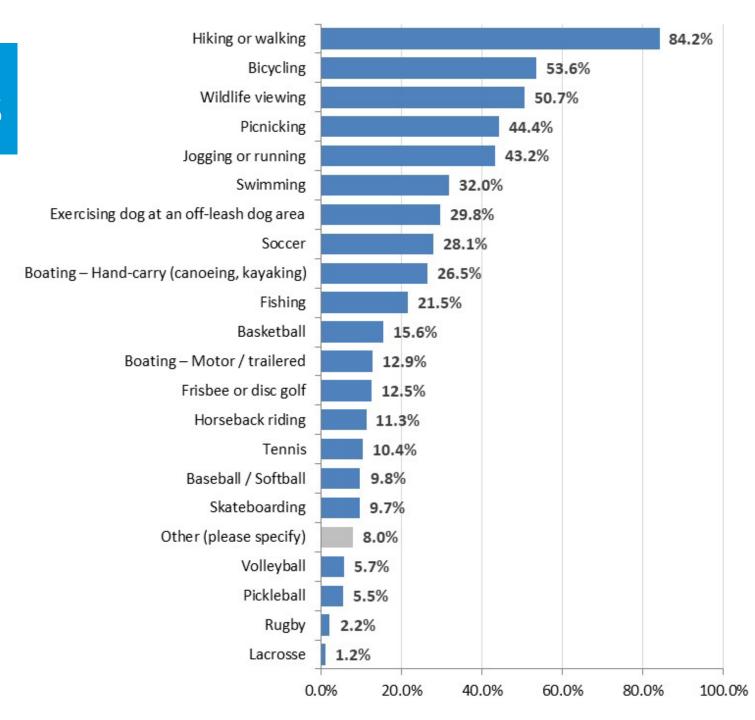

## Participation in Outdoor Recreation Activities

- Trail-related activities are 3 of top 5. Consistent with statewide and national trend data
- Water-based activities in top tier (incl. swimming, boating & fishing)
- Soccer participation increasing