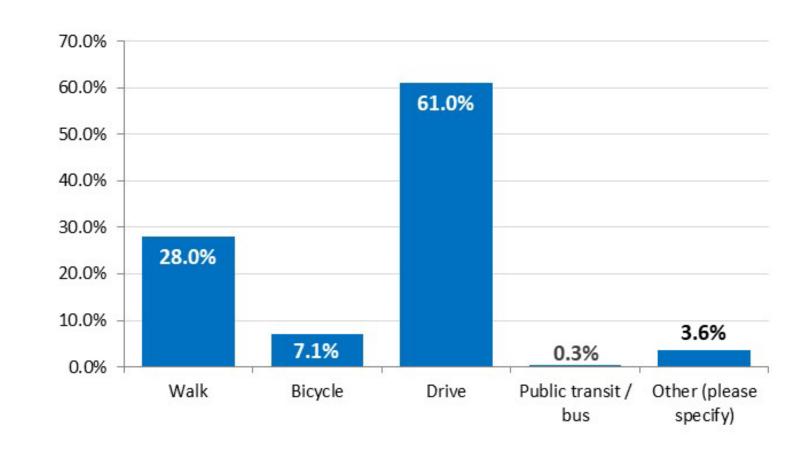

Over 98% feel parks & recreation are essential or important



#### Park & Facility Visitation

 91% of respondents visit parks or recreation facilities at least once a month.



## Participation in Outdoor Recreation Activities

- Trail-related activities are 3 of top 5. Consistent with statewide and national trend data
- Water-based activities in top tier (incl. swimming, boating & fishing)
- Soccer participation increasing



# Support for Expanded or Improved Amenities

- Multiple use & natural areas favored over specialized amenities
- Family & group spaces

   (picnic areas &
   playgrounds) important



#### Modes of Travel to Local Park

#### Frequently Noted Parks

- Lacamas Lake
- Lewisville Park
- Harmony Sports Complex
- Salmon Creek Park
- Whipple Creek Park
- Hockinson Park



Importance of Expanded Playground Amenities



## Walking & Biking Path Visitation

 81% of respondents visit walking and biking trails at least once a month.



Need for Trail-based Amenities



#### Responses by Zip Code

- 20 zip codes in Clark County
- 99.4% of respondents were from within Clark County



#### Demographic Subgroups





#### Demographic Subgroups





Gender

Race / Ethnicity

### **Next Steps**

- Comments from PAB
- Continued, COVID-appropriate outreach
- Draft plan development