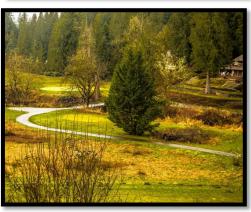

Sponsor: Clark County

Acres: 133.53

Waterfront: Salmon Creek

Estimated Cost: \$4,630,700

Ε

CF Request: \$1,553,000

Partner Share: \$300,000

Grant Potential: \$1,000,000

## **Key Features:**

- Establishes a Salmon Creek East greenway and trail.
- Establishes primary trailhead for and key link with the Chelatchie Prairie trail with rail and the Salmon-Morgan Creek Natural Area.
- Provides opportunities for watershed and habitat restoration to support regional water quality and salmon recovery goals
- Supports a variety of city and county comprehensive plans, including County's Conservation Areas Acquisition Plan, County and City Comprehensive Parks and Recreation Plans, Regional Trails and Bikeway Systems Plan.