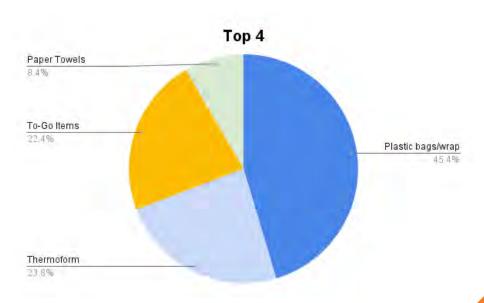

#### Top UGA Cont.

- Plastic Bags/Wrap
- Thermoform
- To-Go Items
- Paper Towels