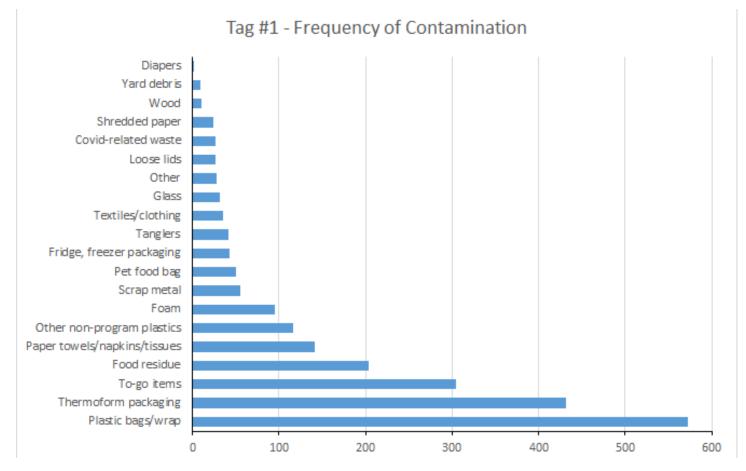

#### Top UGA Cont.

- Plastic Bags/Wrap
- Thermoform
- To-Go Items
- Food Residue

Plastics continue to be the number 1 confusing item to customers. Covid-related waste includes face masks and latex gloves.