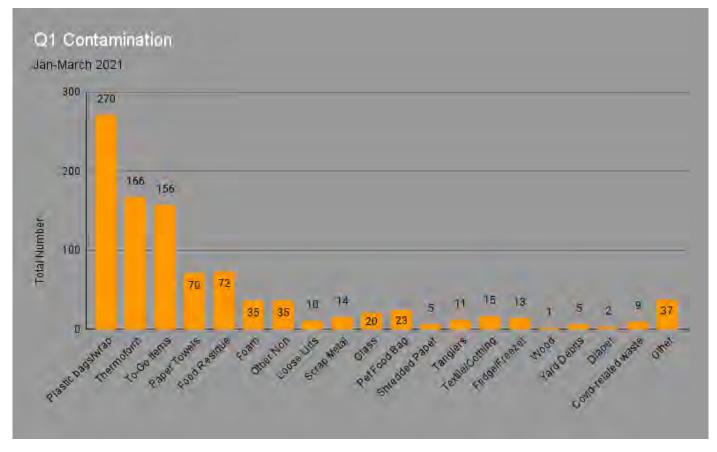

#### Top UGA Cont.

- Plastic Bags/Wrap
- Thermoform
- To-Go Items
- Food Residue

Plastics continue to be the number 1 confusing item to customers. Covid-related waste includes face masks and latex gloves.