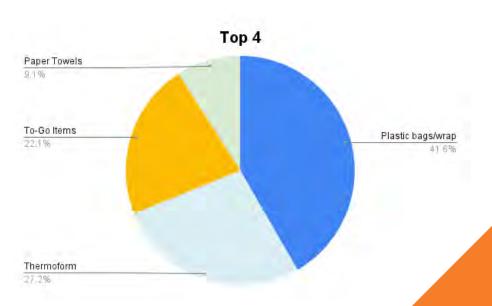

#### Top UGA Cont.

- Plastic Bags/Wrap
- Thermoform
- To-Go Items
- Paper Towels