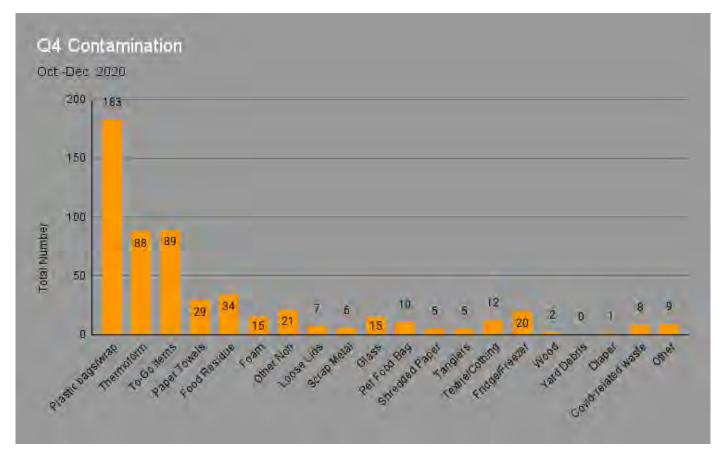

#### Top UGA Cont.

- Plastic Bags/Wrap
- Thermoform
- To-Go Items
- Food Residue

Plastics continue to be the number 1 confusing item to customers. Covid-related waste includes face masks and latex gloves.