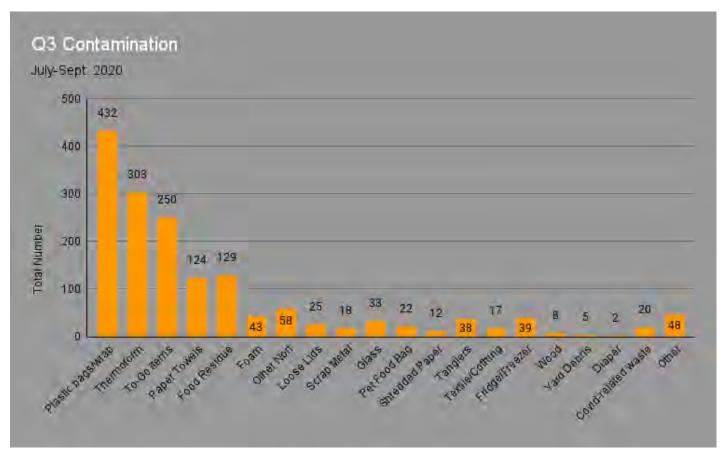

#### Top UGA Cont.

- Plastic Bags/Wrap
- Thermoform
- To-Go Items
- Food Residue

Plastics continue to be the number 1 confusing item to customers. Covid-related waste includes face masks and latex gloves.