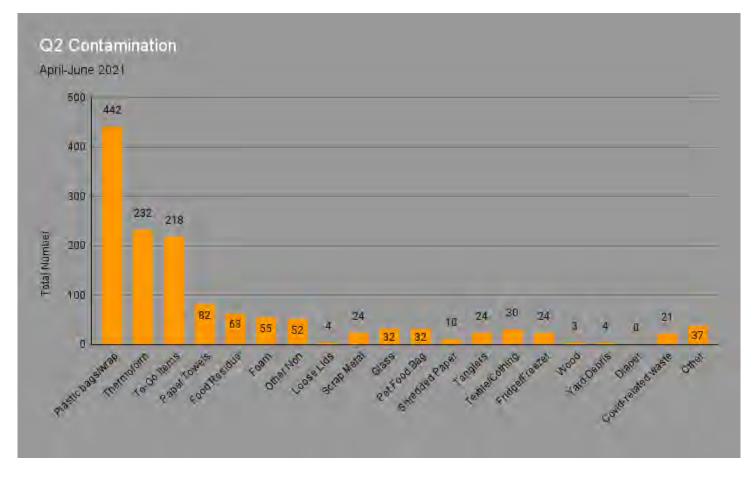

#### Top UGA Cont.

- Plastic Bags/Wrap
- Thermoform
- To-Go Items
- Food Residue

Plastics continue to be the number 1 confusing item to customers. Covid-related waste includes face masks and latex gloves.