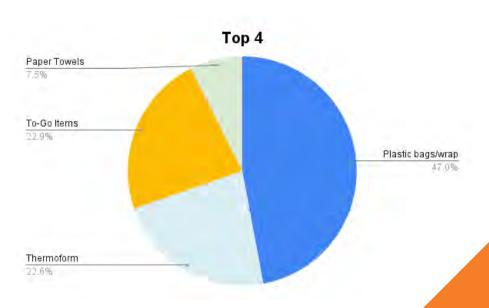

#### Top UGA Cont.

- Plastic Bags/Wrap
- Thermoform
- To-Go Items
- Paper Towels

#### Top UGA Cont.

- Plastic Bags/Wrap
- Thermoform
- To-Go Items
- Food Residue

Plastics continue to be the number 1 confusing item to customers. Covid-related waste includes face masks and latex gloves.