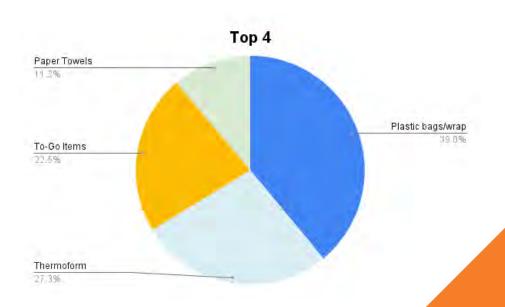

#### Top UGA Cont.

- Plastic Bags/Wrap
- Thermoform
- To-Go Items
- Food Residue

Plastics continue to be the number 1 confusing item to customers. Covid-related waste includes face masks and latex gloves.