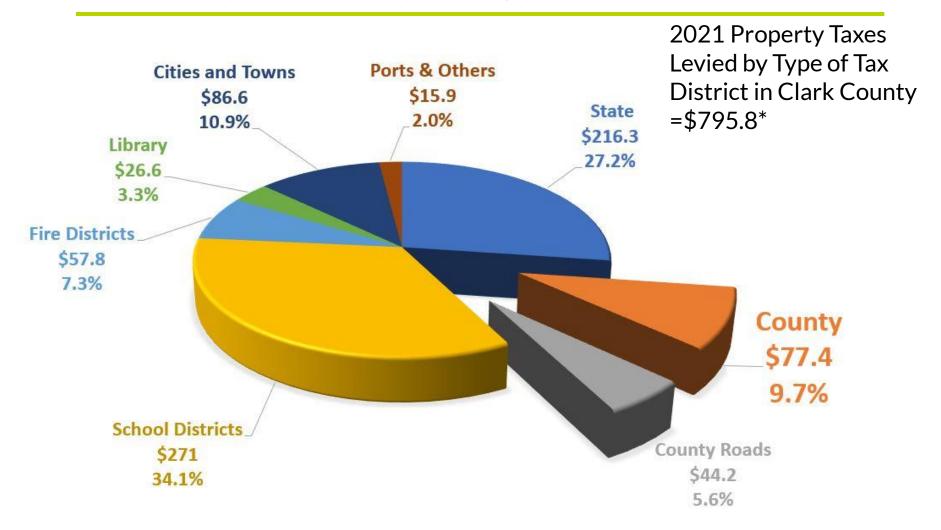

#### WHERE PROPERTY TAX DOLLARS GO

\*These are local property taxes levied, not collected (and subsequently distributed) and it is data as of a specific point in time.