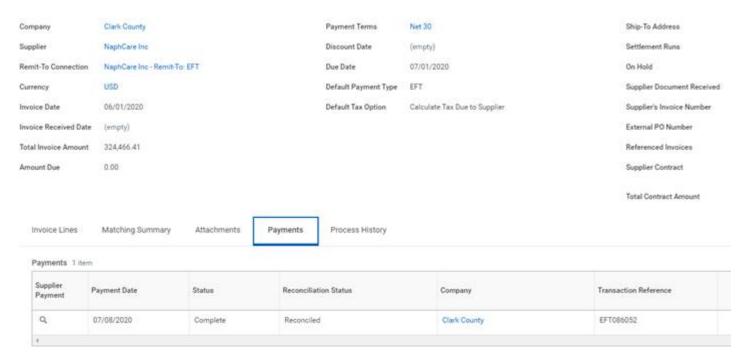

**CONSORTIUM OF AGENCIES** - Any consortium of companies or agencies submitting a proposal must certify that each company or agency of the consortium can meet the requirements set forth in the RFP.

COST OF PROPOSAL & AWARD - The contract award will not be final until Clark County and the prospective contractor have executed a contractual agreement. The contractual agreement consists of the following parts: (a) the basic provisions and general terms and conditions, (b) the special terms and conditions, (c) the project description and goals (Statement of Work), and (d) the budget and payment terms. Clark County is not responsible for any costs incurred prior to the effective date of the contract. Clark County reserves the right to make an award without further negotiation of the proposal submitted. Therefore, the proposal should be submitted in final form from a budgetary, technical, and programmatic standpoint.