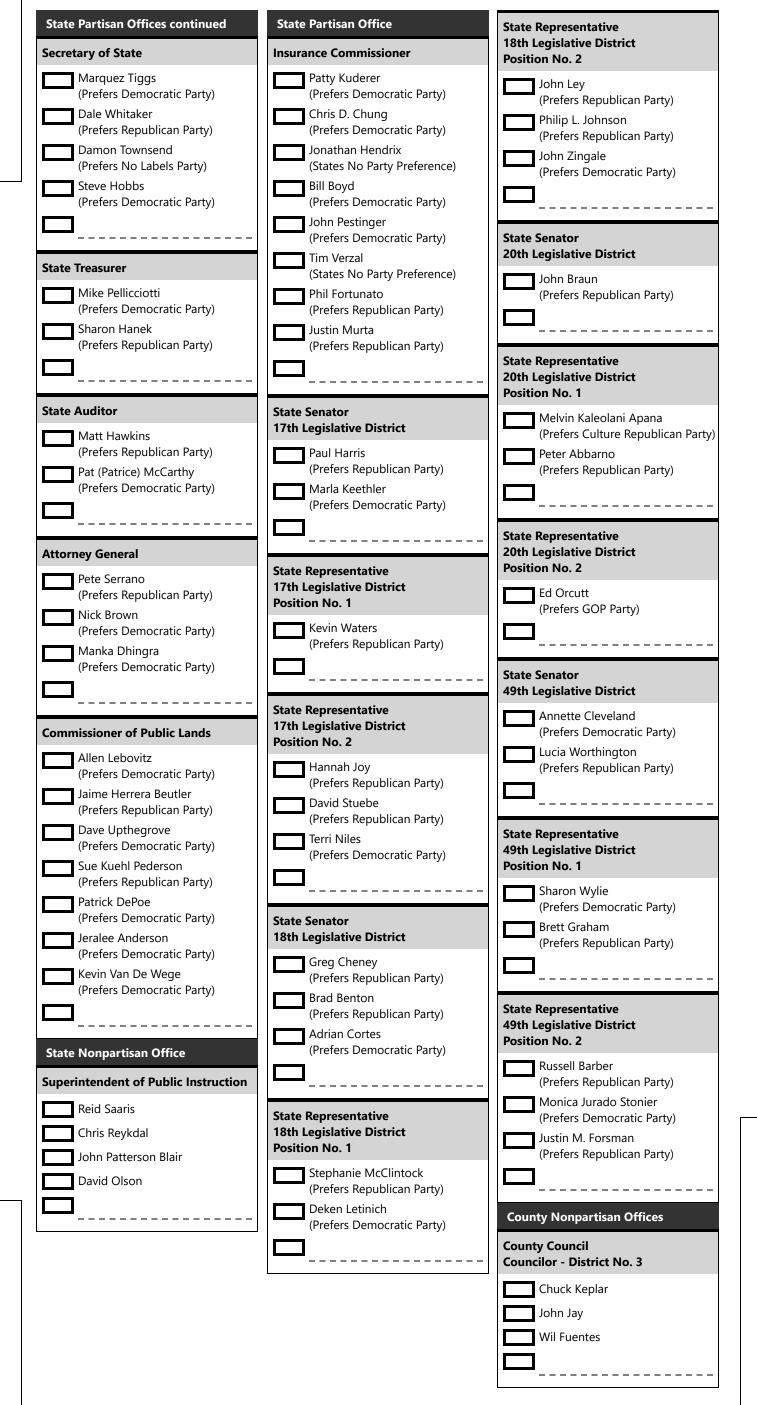

#### **State Partisan Offices** -- Begin Voting Here --Governor **READ: Each candidate for partisan** office may state a political party Jim Daniel that he or she prefers. A candidate's (Prefers Republican Party) preference does not imply that the Cassondra Magdalene Hanson candidate is nominated or (Prefers Democratic Party) endorsed by the party, or that the Jeff Curry party approves of or associates (Prefers Independent Party) with that candidate. \*\*\*\*\*\* Alex Tsimerman (Prefers Standup-America Party) Mark Mullet **Federal Partisan Offices** (Prefers Democratic Party) Martin Lee Wheeler **United States Senator** (Prefers Republican Party) Mel Ram Jennifer Hoover (Prefers Republican Party) (Prefers Republican Party) Dr Raul Garcia Andre Stackhouse (Prefers GOP Party) (Prefers Green Party) David Tilton EL'ona Kearney (Prefers Non-Partisan Party) (Prefers Democratic Party) Maria Cantwell **Ricky Anthony** (Prefers Democratic Party) (Prefers Democratic Party) **Bob Ferguson** Chuck Jackson (Prefers Independent Party) (Prefers Democratic Party) Isaac A Holyk Chaytan Inman (Prefers Republican Party) (Prefers Democratic Party) Michael DePaula Henry Clay Dennison (Prefers Socialist Workers Party) (Prefers Libertarian Party) Scott Nazarino **Dave Reichert** (Prefers Republican Party) (Prefers Republican Party) Paul Lawrence Giesick Don L Rivers (Prefers Democratic Party) (Prefers Democratic Party) Thor Amundson Jim Clark (Prefers Independent Party) (States No Party Preference) Goodspaceguy Fred Grant (Prefers Republican Party) (Prefers Democratic Party) Leon A Lawson (Prefers Trump Republican Party) Edward Cale IV **United States Representative** (Prefers Democratic Party) **3rd Congressional District** Frank Dare Leslie Lewallen (Prefers Independent Party) (Prefers Republican Party) William Combs Joe Kent (Prefers Independent Party) (Prefers Republican Party) Alan Makayev John Saulie-Rohman (Prefers Nonsense Busters Party) (Prefers Independent Party) Brian Bogen Marie Gluesenkamp Perez (Prefers Nonpartisan Party) (Prefers Democratic Party) A.L. Brown (Prefers Republican Party) Brad Mjelde (States No Party Preference)