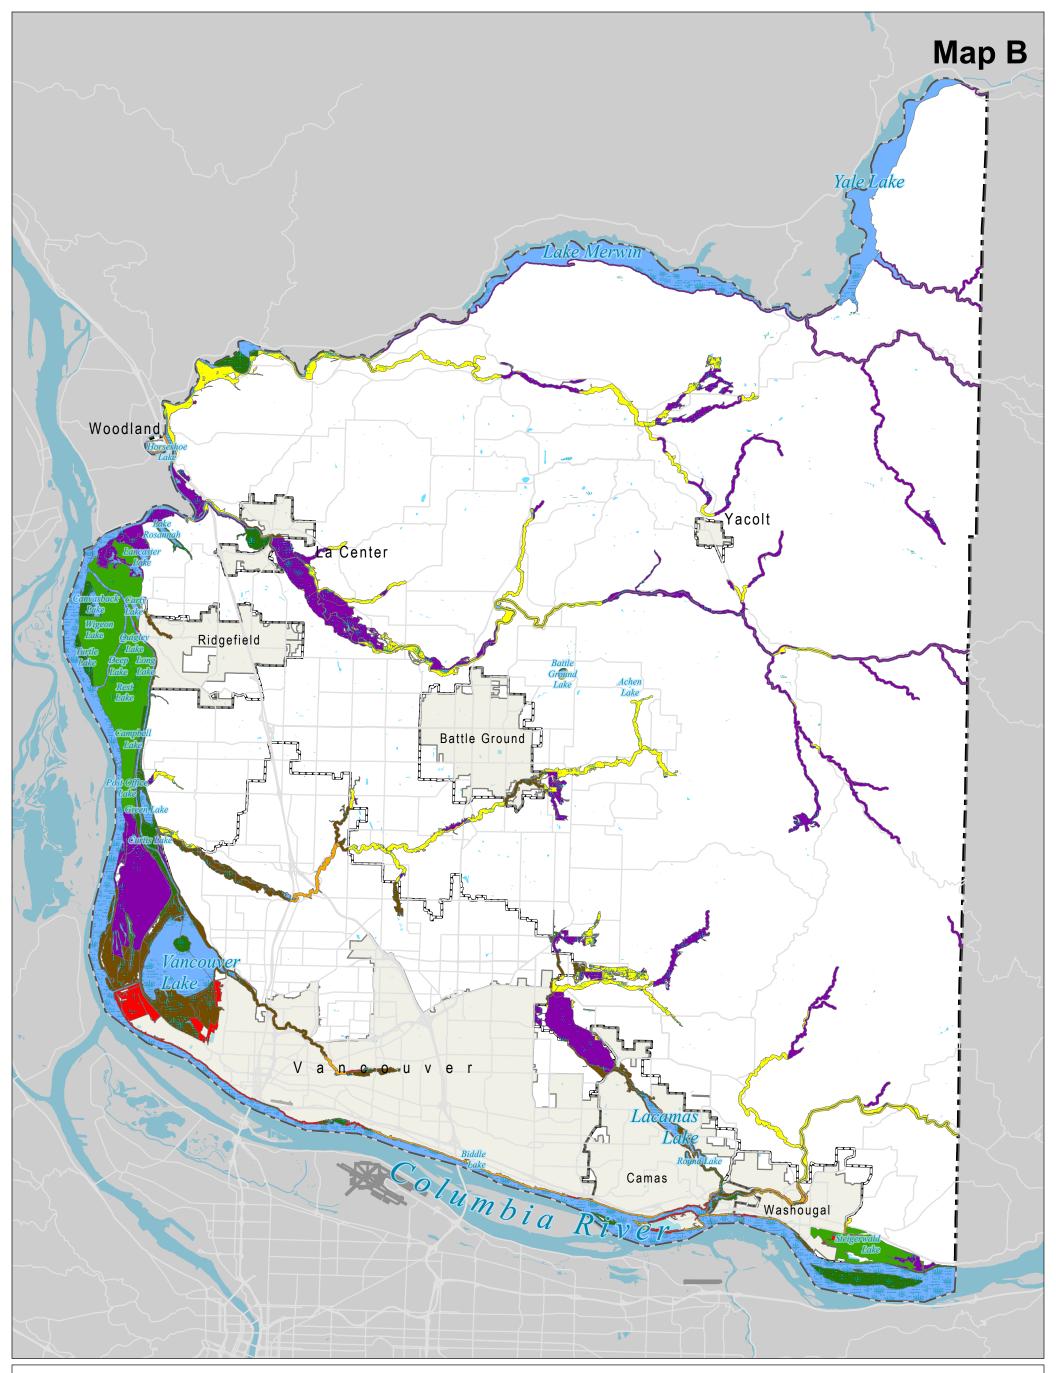

## **Proposed New Shoreline Designation Map** November 2019 Draft

NOTE: Information shown on this map was collected from several sources. Clark County accepts no responsibility for any inaccuracies that may be present.

## **KEY**

\*Definitive presence will be determined on a project basis \*\*Private development in National Wildlife Refuges are regulated under the Rural Conservancy Residential provisions of the SMP.

## Data Sources: Clark County, 2019

Q:\Projects\conSrvs\Planning\Shoreline\_Management\_Plan\SMP\_Review2019\SMP\_Review.aprx, Printed on: Nov 08, 2019