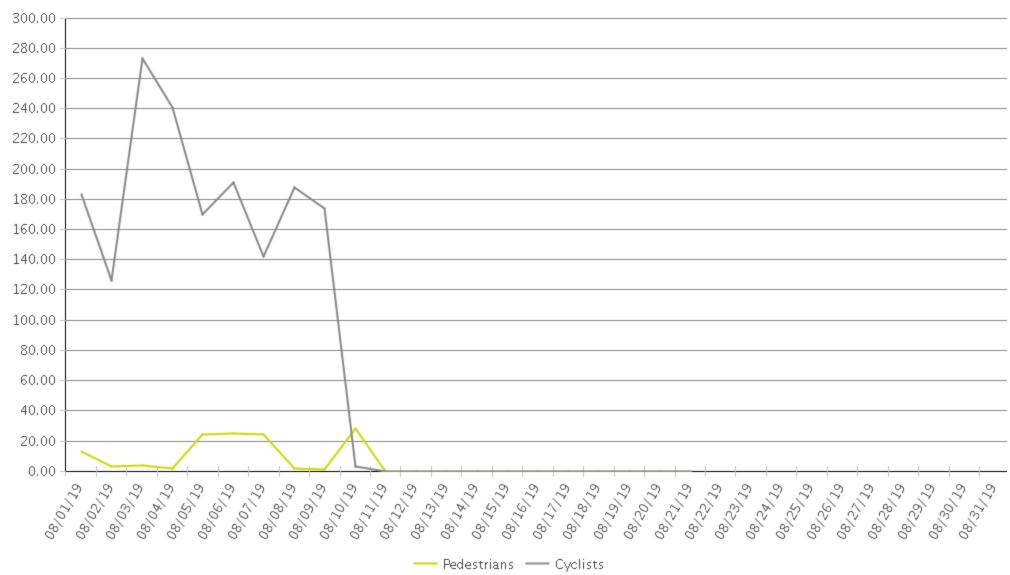

## **Burnt Creek Trail**

Period Analyzed: Thursday, August 01, 2019 to Saturday, August 31, 2019

|             | Total Traffic for the Analyzed | Daily Average  | Busiest Day of<br>the Week | Distribution |     |
|-------------|--------------------------------|----------------|----------------------------|--------------|-----|
|             | Period                         | 2 uni 11 eruge |                            | IN           | OUT |
| Pedestrians | 126                            | 6              | Saturday                   | 95           | 5   |
| Cyclists    | 1,691                          | 81             | Thursday                   | 53           | 47  |

## **Burnt Creek Trail**

Period Analyzed: Thursday, August 01, 2019 to Saturday, August 31, 2019