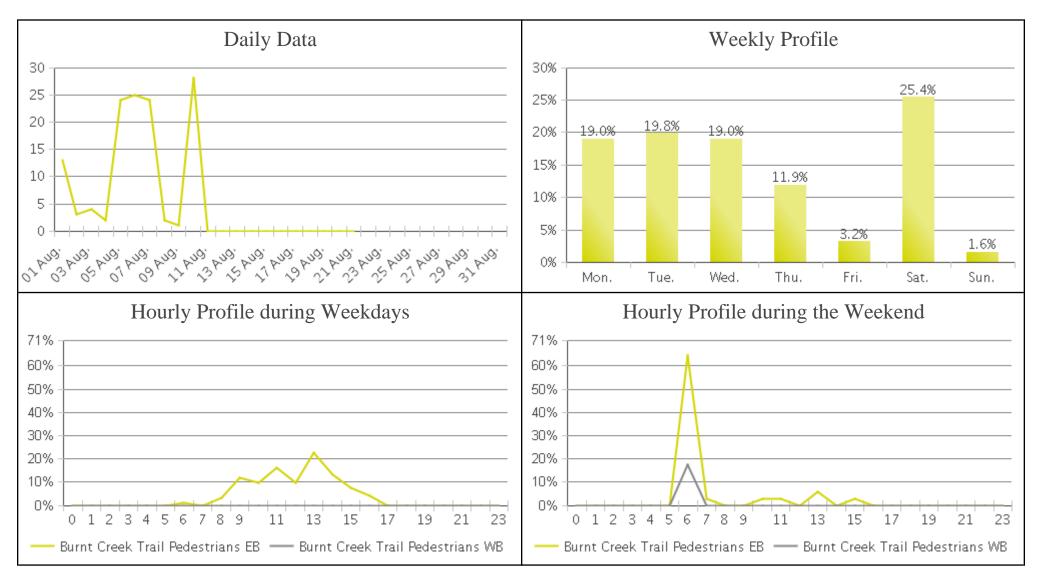

## **Burnt Creek Trail (Pedestrians)**

Period Analyzed: Thursday, August 01, 2019 to Saturday, August 31, 2019