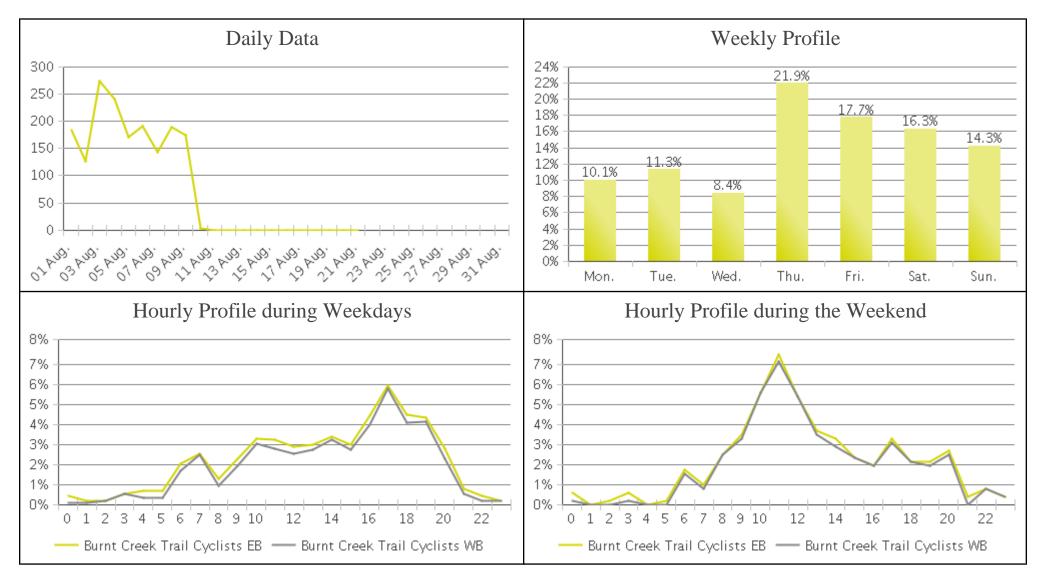

| 2 uni 11 eruge |                            | IN           | OUT |
| Pedestrians | 126                            | 6              | Saturday                   | 95           | 5   |
| Cyclists    | 1,691                          | 81             | Thursday                   | 53           | 47  |

IN: EB

OUT: WB



No picture available. You can add a picture to the counter's Eco-Visio file.

| 79 | 8   | Pedestrians<br>Cyclists |
|----|-----|-------------------------|
|    | 93% |                         |

09/04/2019



## **Burnt Creek Trail**



Period Analyzed: Thursday, August 01, 2019 to Saturday, August 31, 2019





## **Burnt Creek Trail (Pedestrians)**



Period Analyzed: Thursday, August 01, 2019 to Saturday, August 31, 2019





## **Burnt Creek Trail (Cyclists)**