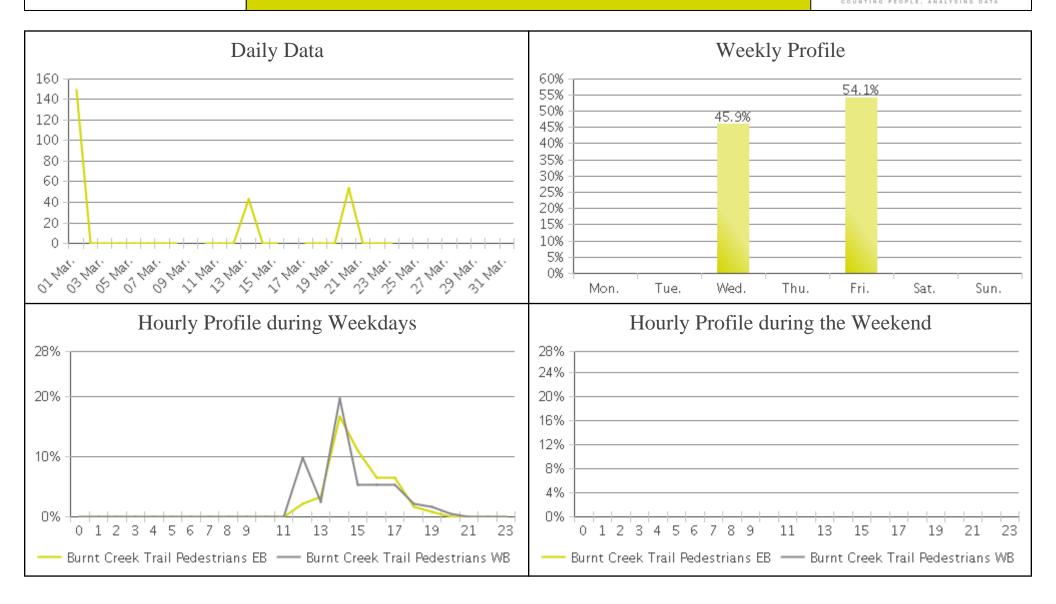

## **Burnt Creek Trail (Pedestrians)**

Period Analyzed: Friday, March 01, 2019 to Sunday, March 31, 2019