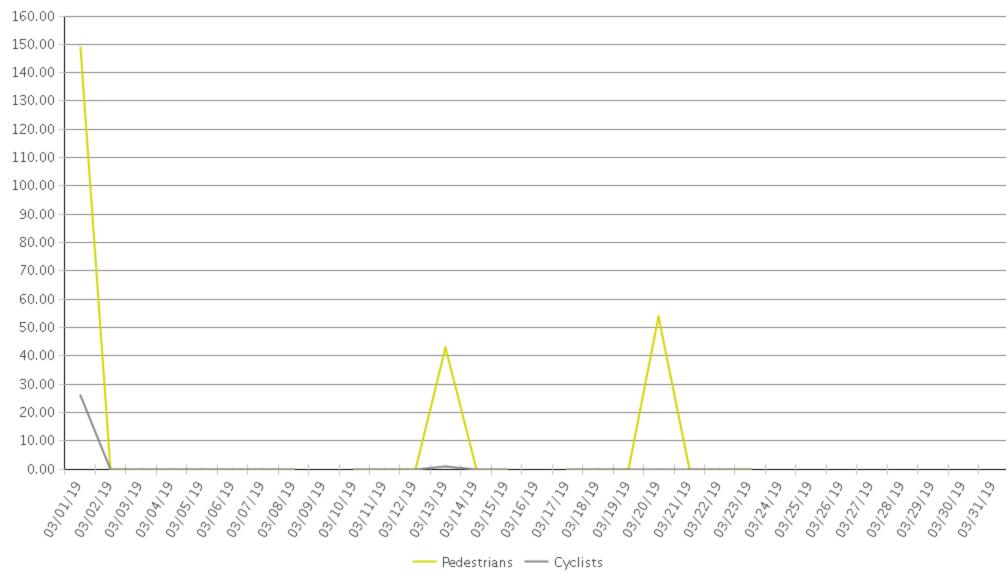

## **Burnt Creek Trail**

Period Analyzed: Friday, March 01, 2019 to Sunday, March 31, 2019

|             | Total Traffic for<br>the Analyzed<br>Period | Daily Average | Busiest Day of the Week | Distribution |     |
|-------------|---------------------------------------------|---------------|-------------------------|--------------|-----|
|             |                                             |               |                         | IN           | OUT |
| Pedestrians | 246                                         | 12            | Friday                  | 48           | 52  |
| Cyclists    | 27                                          | 1             | Friday                  | 74           | 26  |