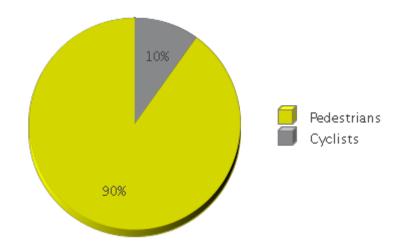

## **Burnt Creek Trail**

Period Analyzed: Friday, March 01, 2019 to Sunday, March 31, 2019

|             | Total Traffic for<br>the Analyzed<br>Period | Daily Average | Busiest Day of the Week | Distribution |     |
|-------------|---------------------------------------------|---------------|-------------------------|--------------|-----|
|             |                                             |               |                         | IN           | OUT |
| Pedestrians | 246                                         | 12            | Friday                  | 48           | 52  |
| Cyclists    | 27                                          | 1             | Friday                  | 74           | 26  |