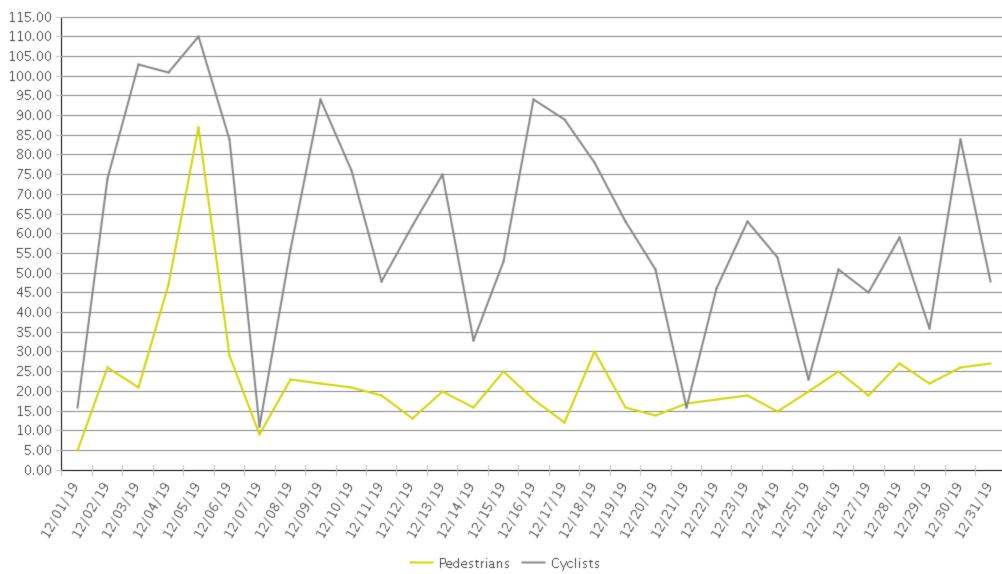

### SR 5 At Columbia River Bridge North

Period Analyzed: Sunday, December 01, 2019 to Tuesday, December 31, 2019

|             | Total Traffic for<br>the Analyzed<br>Period | Daily Average | Busiest Day of<br>the Week | Distribution |     |
|-------------|---------------------------------------------|---------------|----------------------------|--------------|-----|
|             |                                             |               |                            | IN           | OUT |
| Pedestrians | 708                                         | 23            | Thursday                   | 48           | 52  |
| Cyclists    | 1,896                                       | 61            | Monday                     | 55           | 45  |