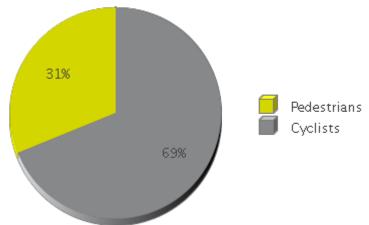

### SR 5 At Columbia River Bridge North

Period Analyzed: Sunday, December 01, 2019 to Tuesday, December 31, 2019

|             | Total Traffic for<br>the Analyzed<br>Period | Daily Average | Busiest Day of<br>the Week | Distribution |     |
|-------------|---------------------------------------------|---------------|----------------------------|--------------|-----|
|             |                                             |               |                            | IN           | OUT |
| Pedestrians | 708                                         | 23            | Thursday                   | 48           | 52  |
| Cyclists    | 1,896                                       | 61            | Monday                     | 55           | 45  |