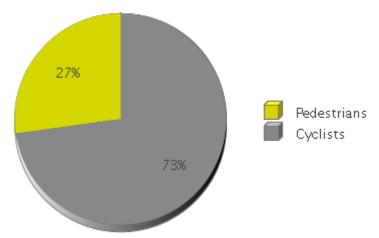

### SR 5 At Columbia River Bridge North

Period Analyzed: Sunday, December 01, 2019 to Tuesday, December 31, 2019

|             | Total Traffic for<br>the Analyzed<br>Period | Daily Average | Busiest Day of<br>the Week | Distribution |     |
|-------------|---------------------------------------------|---------------|----------------------------|--------------|-----|
|             |                                             |               |                            | IN           | OUT |
| Pedestrians | 708                                         | 23            | Thursday                   | 48           | 52  |
| Cyclists    | 1,896                                       | 61            | Monday                     | 55           | 45  |