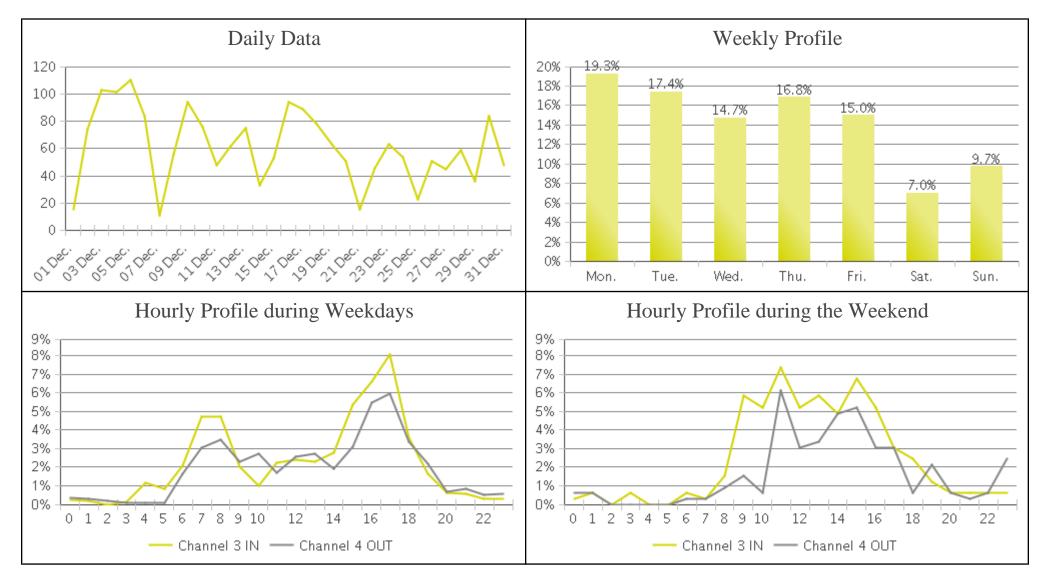

### SR 5 AT COLUMBIA RIVER BRIDGE SOUTH

Period Analyzed: Sunday, December 01, 2019 to Tuesday, December 31, 2019

01/14/2020 5 / 8

# SR 5 AT COLUMBIA RIVER BRIDGE SOUTH (Ped...

# SR 5 AT COLUMBIA RIVER BRIDGE SOUTH (Cyc...