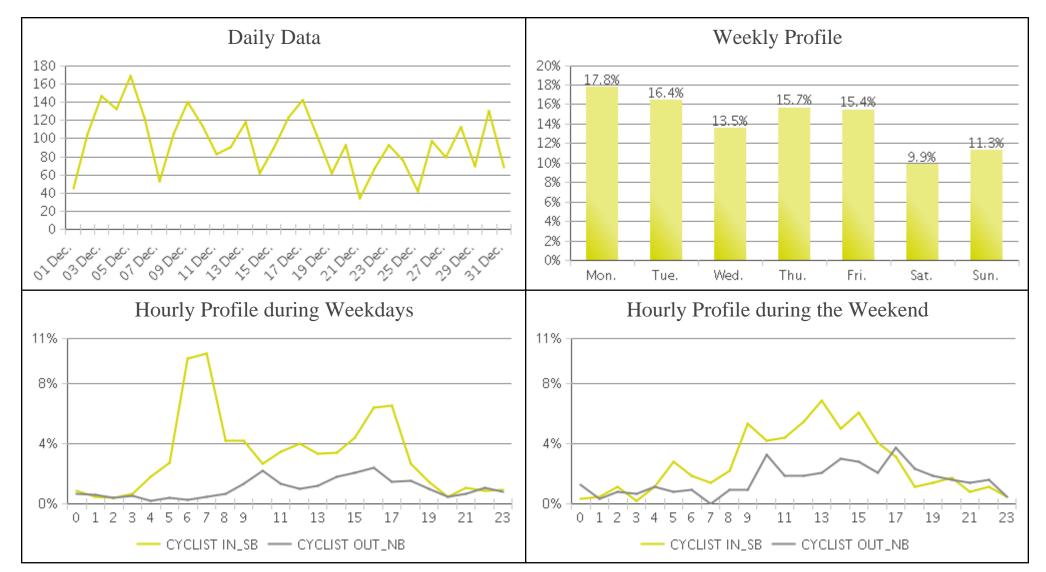

| IN           | OUT |
| Pedestrians | 708                                         | 23            | Thursday                   | 48           | 52  |
| Cyclists    | 1,896                                       | 61            | Monday                     | 55           | 45  |





01/14/2020 1 / 8



### SR 5 At Columbia River Bridge North







### SR 5 At Columbia River Bridge North (Ped...







### SR 5 At Columbia River Bridge North (Cyc...







### SR 5 AT COLUMBIA RIVER BRIDGE SOUTH

Period Analyzed: Sunday, December 01, 2019 to Tuesday, December 31, 2019











01/14/2020 5 / 8



#### SR 5 AT COLUMBIA RIVER BRIDGE SOUTH

COUNTING PEOPLE, ANALYSING DATA





# SR 5 AT COLUMBIA RIVER BRIDGE SOUTH (Ped...







# SR 5 AT COLUMBIA RIVER BRIDGE SOUTH (Cyc...