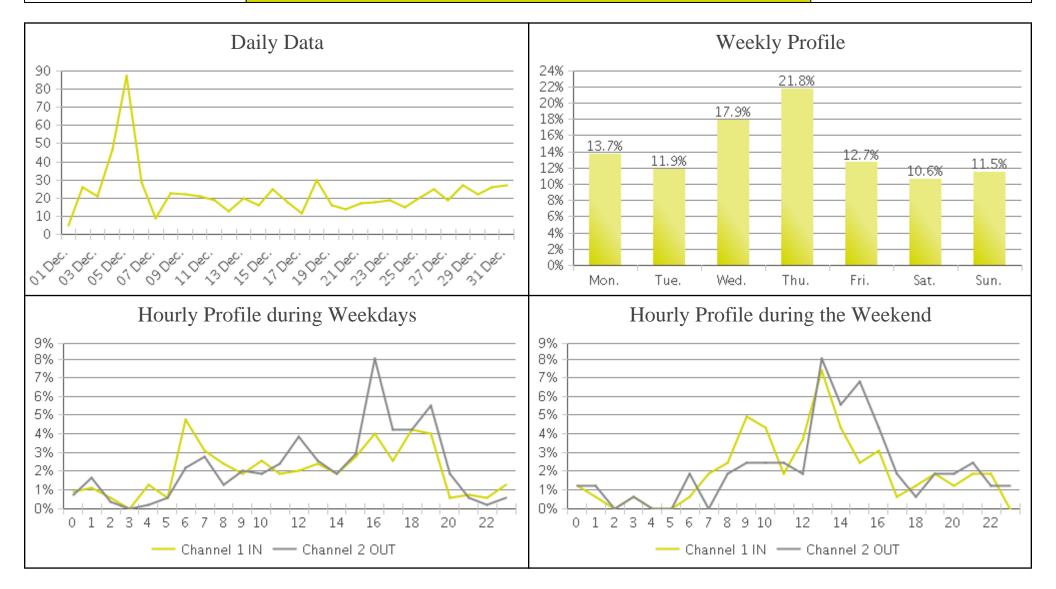

### SR 5 At Columbia River Bridge North

### SR 5 At Columbia River Bridge North (Ped...

### SR 5 At Columbia River Bridge North (Cyc...