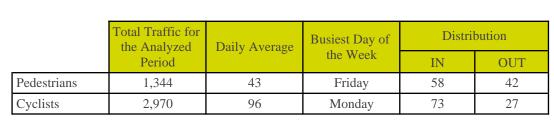

### SR 5 At Columbia River Bridge North

Period Analyzed: Sunday, December 01, 2019 to Tuesday, December 31, 2019

|             | Total Traffic for<br>the Analyzed<br>Period | Daily Average | Busiest Day of<br>the Week | Distribution |     |
|-------------|---------------------------------------------|---------------|----------------------------|--------------|-----|
|             |                                             |               |                            | IN           | OUT |
| Pedestrians | 708                                         | 23            | Thursday                   | 48           | 52  |
| Cyclists    | 1,896                                       | 61            | Monday                     | 55           | 45  |