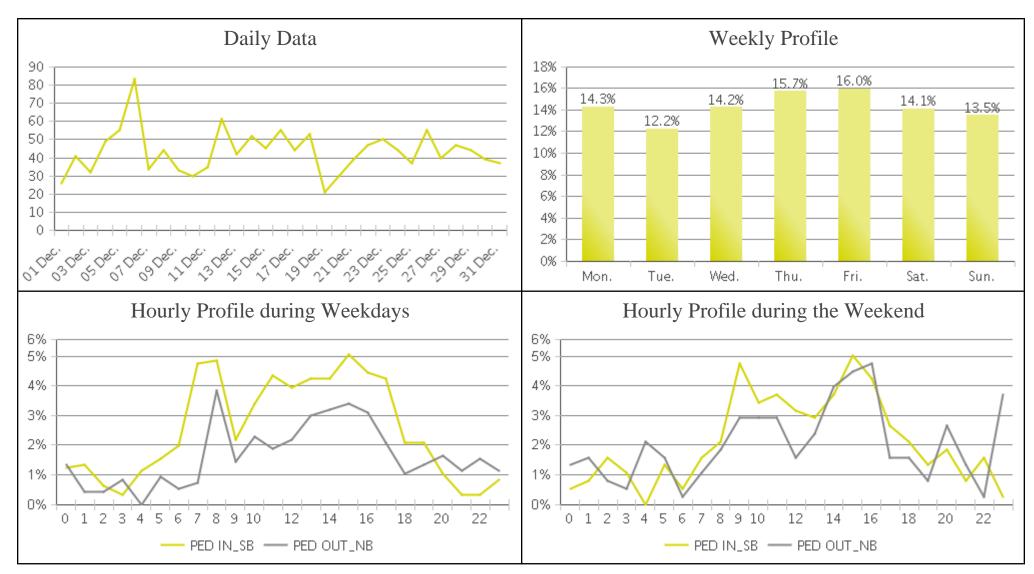

|               |                            | IN           | OUT |
| Pedestrians | 708                                         | 23            | Thursday                   | 48           | 52  |
| Cyclists    | 1,896                                       | 61            | Monday                     | 55           | 45  |





01/14/2020 1 / 8



### SR 5 At Columbia River Bridge North







### SR 5 At Columbia River Bridge North (Ped...







### SR 5 At Columbia River Bridge North (Cyc...







### SR 5 AT COLUMBIA RIVER BRIDGE SOUTH

Period Analyzed: Sunday, December 01, 2019 to Tuesday, December 31, 2019











01/14/2020 5 / 8



#### SR 5 AT COLUMBIA RIVER BRIDGE SOUTH

COUNTING PEOPLE, ANALYSING DATA





# SR 5 AT COLUMBIA RIVER BRIDGE SOUTH (Ped...







# SR 5 AT COLUMBIA RIVER BRIDGE SOUTH (Cyc...