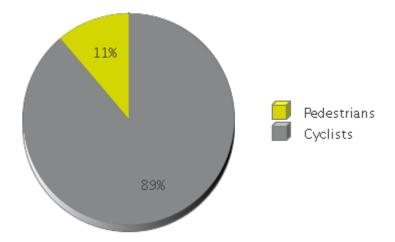

## I-205 Trail

Period Analyzed: Saturday, June 01, 2019 to Sunday, June 30, 2019

|             | Total Traffic for<br>the Analyzed<br>Period | Daily Average | Busiest Day of<br>the Week | Distribution |     |
|-------------|---------------------------------------------|---------------|----------------------------|--------------|-----|
|             |                                             |               |                            | IN           | OUT |
| Pedestrians | 638                                         | 21            | Tuesday                    | 53           | 47  |
| Cyclists    | 5,061                                       | 169           | Saturday                   | 43           | 57  |

## I-205 Trail

Period Analyzed: Saturday, June 01, 2019 to Sunday, June 30, 2019