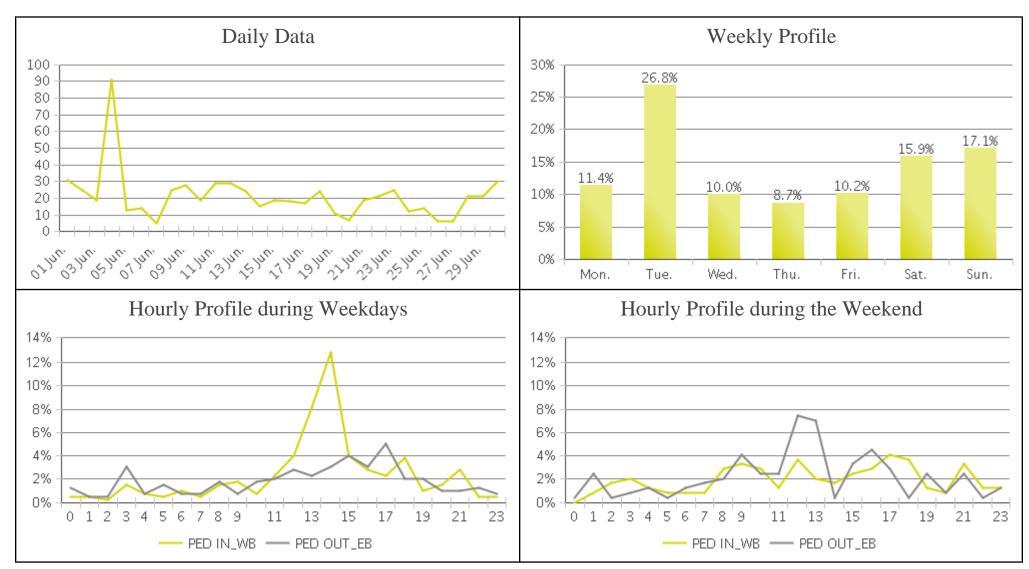

## I-205 Trail (Pedestrians)

Period Analyzed: Saturday, June 01, 2019 to Sunday, June 30, 2019