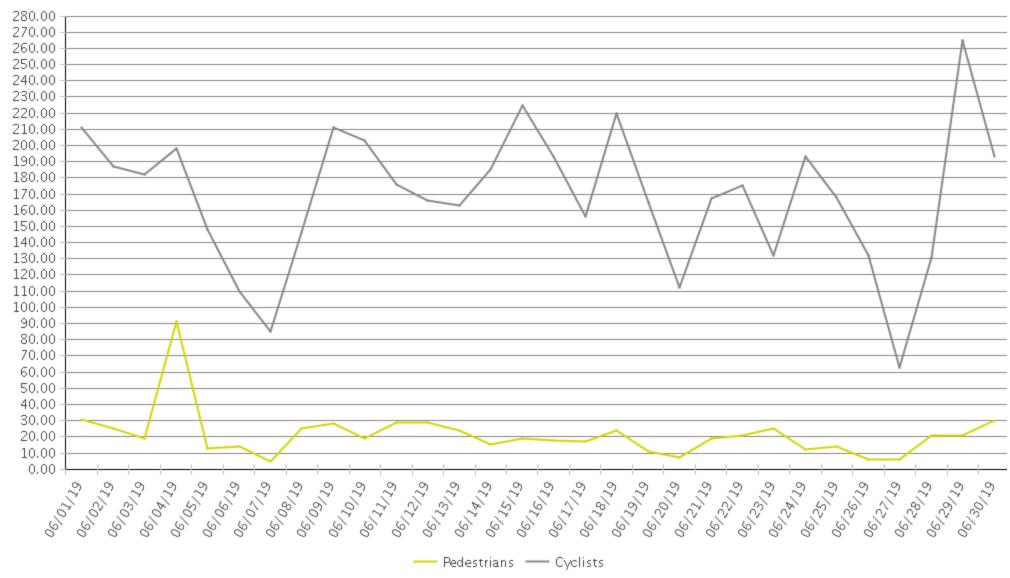

## I-205 Trail

Period Analyzed: Saturday, June 01, 2019 to Sunday, June 30, 2019

|             | Total Traffic for<br>the Analyzed<br>Period | Daily Average | Busiest Day of<br>the Week | Distribution |     |
|-------------|---------------------------------------------|---------------|----------------------------|--------------|-----|
|             |                                             |               |                            | IN           | OUT |
| Pedestrians | 638                                         | 21            | Tuesday                    | 53           | 47  |
| Cyclists    | 5,061                                       | 169           | Saturday                   | 43           | 57  |

## I-205 Trail

Period Analyzed: Saturday, June 01, 2019 to Sunday, June 30, 2019