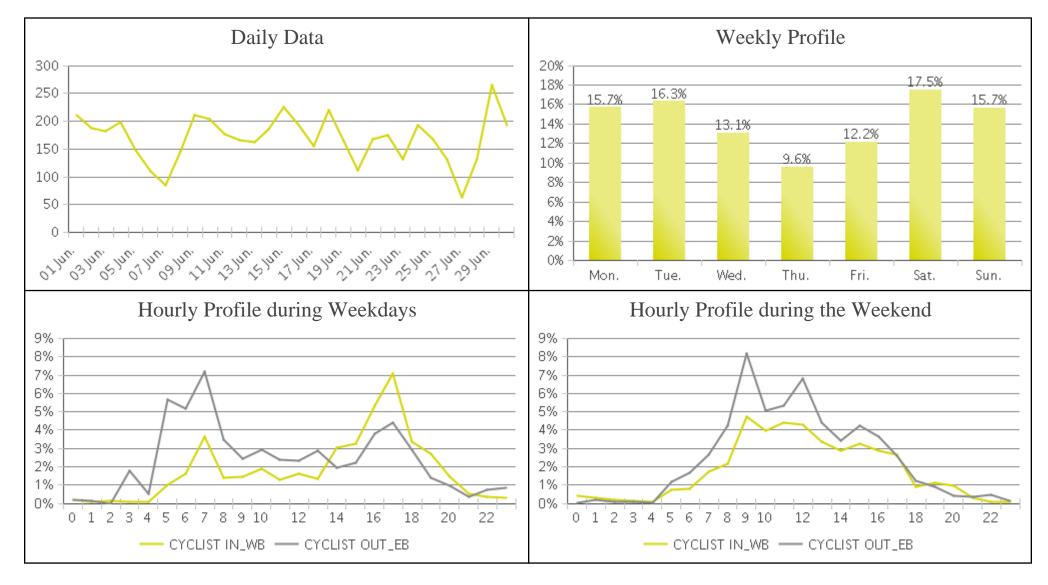

## I-205 Trail (Cyclists)

Period Analyzed: Saturday, June 01, 2019 to Sunday, June 30, 2019