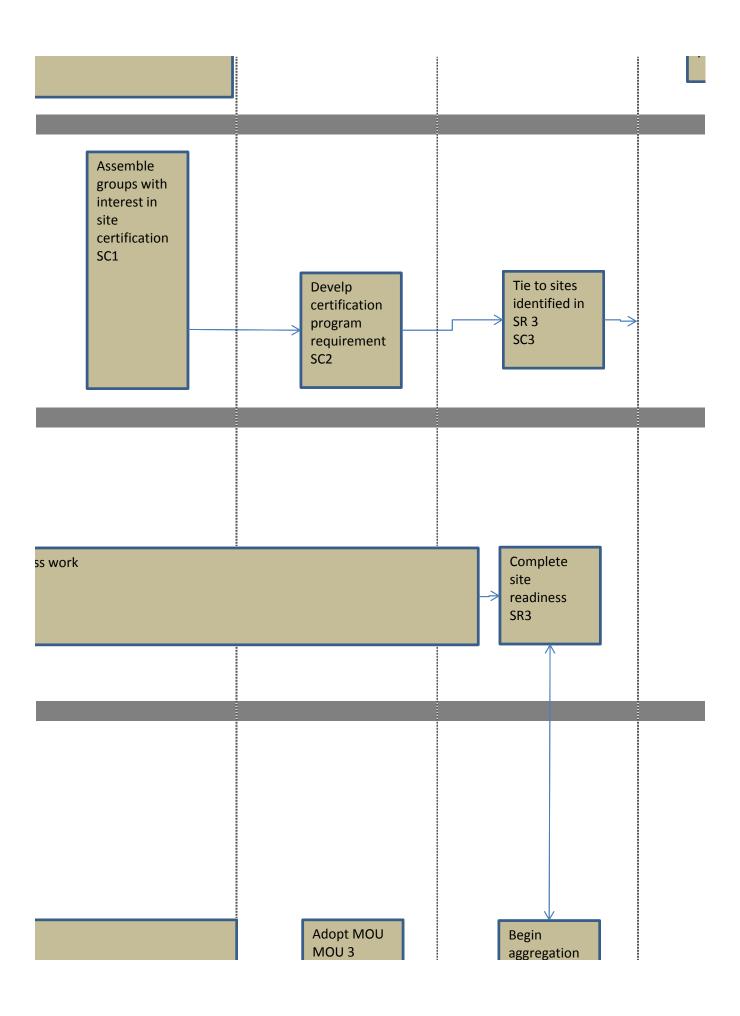

|                          | PL1                                               |                               |
|--------------------------|---------------------------------------------------|-------------------------------|
|                          |                                                   |                               |
| Site Certification       |                                                   |                               |
| Site Readiness           | Scope site readiness analysis, sign contract SR 1 | Perform site readines<br>SR 2 |
| shp                      |                                                   |                               |
| P. of Vancouver Prtnrshp | Develop<br>concept for                            | Negotiate MOU<br>MOU 2        |

|                   |                                                                     | MOU:land agggreg- ation and develop- ment MOU 1                     |                                |
|-------------------|---------------------------------------------------------------------|---------------------------------------------------------------------|--------------------------------|
| Approved Projects | Refine certification and other activities based on continuing input | Subarea 1 Outreach: What does it take to move project forward APP 1 | Subarea 2<br>Outreach<br>APP 2 |
| Owner Outreach    | Refine certification and other activites based on continuing input  | Subarea 1 Outreach Landowner plans and preferences OUT 1            | Subarea 2<br>Outreach<br>OUT 2 |

|                                |                                  | and other activities MOU 4 |
|--------------------------------|----------------------------------|----------------------------|
| Subarea 3<br>Outreach<br>APP3  | Subarea 4-5<br>Outreach<br>APP 4 |                            |
| Subarea 3<br>Outreach<br>OUT 3 | Subarea 4 Outreach OUT 4         |                            |