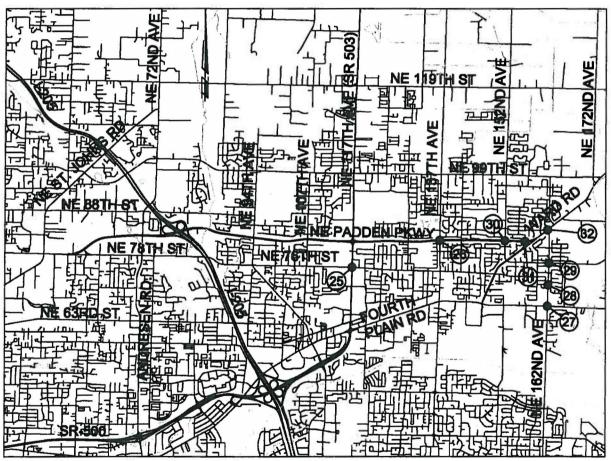

## Department of Public Works Engineering & Construction Division Orchards Area Traffic Signal Optimization CRP# 332822

B NE 75TH STREET AND NE 117TH AVE.

- B NE PADDEN PARKWAY AND NE 137TH AVE.
- D NE 182ND AVE. AND NE FOURTH PLAIN RD.
- A NE 162ND AVE. AND NE 73RD STREET
- ( NE 162ND AVE. AND NE 78TH STREET
- NE PADEN PARKWAY AND NE 152ND AVENUE
  NE PADDEN PARKWAY AND NE WARD ROAD
- WINE WARD ROAD AND NE 162ND AVE-WSDOT

VOLUME 3

**Vicinity Map** 

proud past, promising future

CLARK COUNTY WASHINGTON