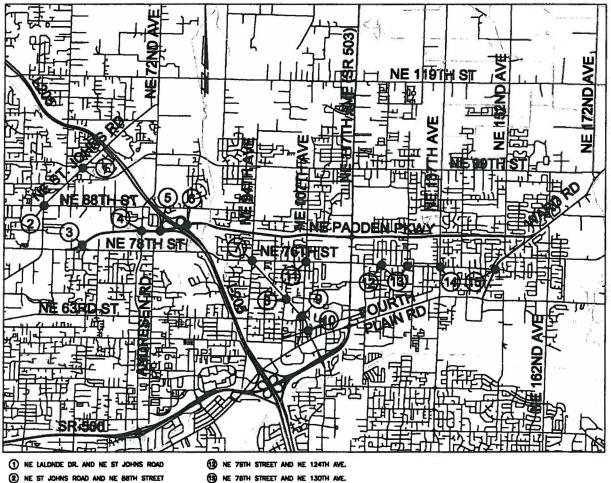

# **Department of Public Works Engineering & Construction Division Orchards Area Traffic Signal Optimization** CRP# 332822

(2) NE ST JOHNS ROAD AND NE BETH STREET

- (3) NE PADDEN PARKWAY AND NE 55TH AVENUE
- (4) NE PADDEN PARKWAY AND NE ANDRESEN ROAD
- (6) 1-205 SE RAMP
- (6) 1-205 NB RAMP
- (7) NE 76TH STREET AND NE COVINGTON RD.
- ( NE COMINGTON RD. AND NE 102ND AVE.
- ( NE COMINGTON RD. AND NE 107TH AVE.
- 10 NE COMINGTON RD. AND NE ROSEWOOD AVE. 1 NE 78TH STREET AND NE 107TH AVE.

**VOLUME 1** 

NE 76TH STREET AND NE 137TH AVE.

B NE 76TH STREET AND NE WARD ROAD

**Vicinity Map** 