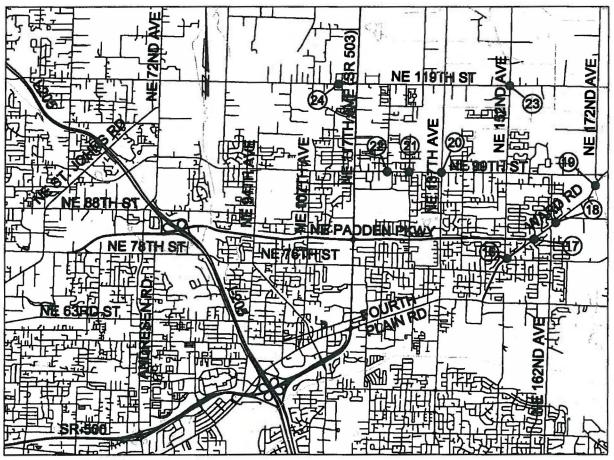

## Department of Public Works Engineering & Construction Division Orchards Area Traffic Signal Optimization CRP# 332822

B NE 78TH STREET AND NE WARD ROAD

- 17 NE WARD ROAD AND PED CROSSING
- (B) NE WARD ROAD AND NE 182ND AVE-COUNTY
- IN NE WARD ROAD AND NE 172ND AVENUE
- NE 99TH STREET AND NE 137TH AVENUE
  NE 99TH STREET AND NE 130TH AVENUE
- D NE 99TH STREET AND NE 124TH AVENUE
- A NE 119TH STREET AND NE 152ND AVENUE
- W NE 119TH STREET AND NE 112TH AVENUE

**VOLUME 2** 

**Vicinity Map** 