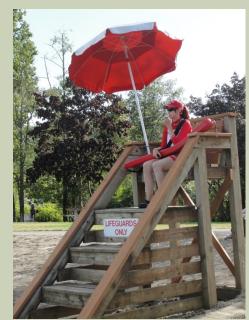

#### **Staffing**

- 15-16 lifeguards
- 2 lifeguard managers
- Mon.-Thu.: 5 guards, 1 manager
- Fri.-Sun.: 7 guards, 1 manager