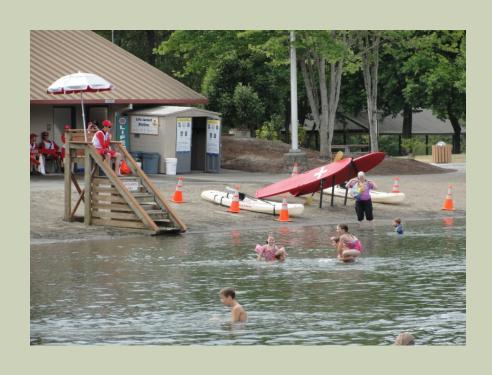

#### **Operating Season**

- Reinstated 2013
- Klineline Pond only
- Mid-June to mid-Sept.
- Shift times may vary, generally 11am-7pm

#### **Staffing**

- 15-16 lifeguards
- 2 lifeguard managers
- Mon.-Thu.: 5 guards, 1 manager
- Fri.-Sun.: 7 guards, 1 manager

### Operational Data '13-'14

Rescue of swimmer in a stage of drowning: 11

Assistance of swimmer in distress but not yet in stage of

drowning: 16

Guarded drownings: 0

Unguarded drownings: 1

Lightning Safety Advisories: 3