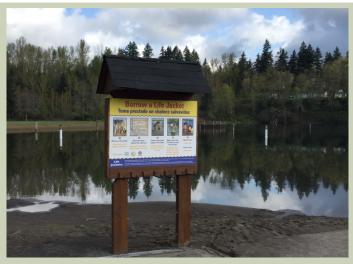

# Facility/Safety Improvements

- Life Jacket station (FD 6)
- Depth markers
- Life ring
- AED/portable defibrillator
- Triploid grass carp
- Relocated fishing dock
- Lifeguard office rehab
- Restroom floor rehab
- Sitting wall by splash pad