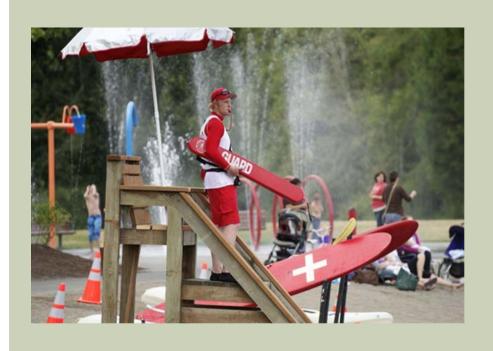

#### **Staffing**

- 15-16 lifeguards
- 2 lifeguard managers
- Mon.-Thu.: 5 guards, 1 manager
- Fri.-Sun.: 7 guards, 1 manager

# Facility/Safety Improvements

- Life Jacket station (FD 6)
- Depth markers
- Life ring
- AED/portable defibrillator
- Triploid grass carp
- Relocated fishing dock
- Lifeguard office rehab
- Restroom floor rehab
- Sitting wall by splash pad