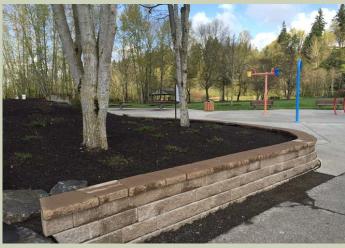

# Facility/Safety Improvements

- Life Jacket station (FD 6)
- Depth markers
- Life ring
- AED/portable defibrillator
- Triploid grass carp
- Relocated fishing dock
- Lifeguard office rehab
- Restroom floor rehab
- Sitting wall by splash pad