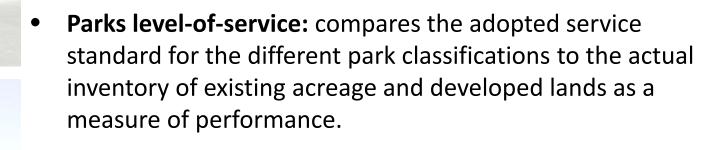

# Background: Level of Service Standards

- The National Recreation and Parks Association (NRPA)
   recommended level-of-service guideline is 10 acres/1,000
   population.
- The 2015 Adopted County Parks Standard for urban parks and natural areas, combined is 6 acres/1,000 population.
  - As adopted 60% of the National Standard

# Level of Service Standards Current Park Acreage Deficit