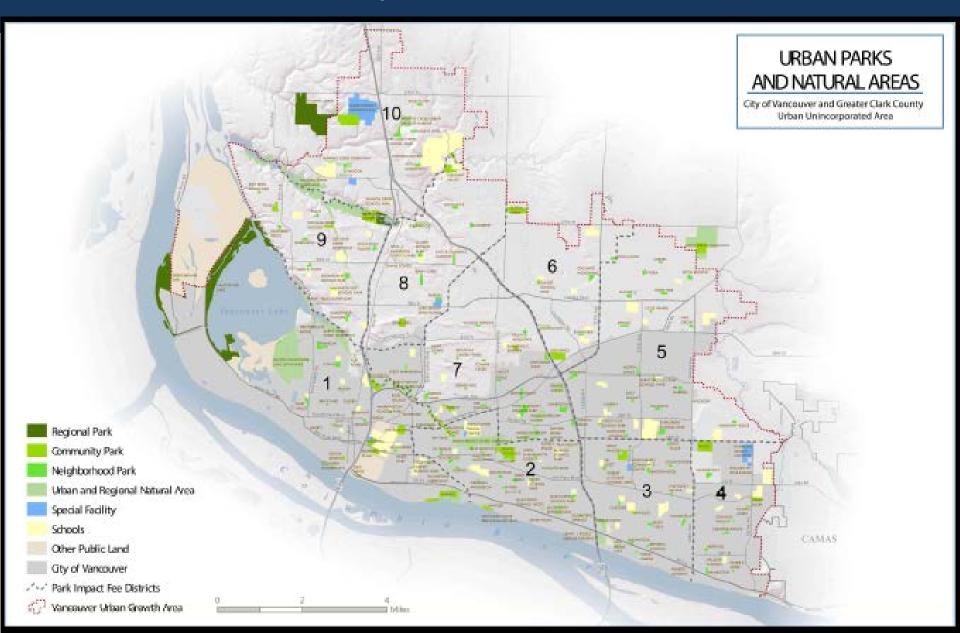

2016 Comprehensive Plan Update.
- The Councilors had indicated in the deliberation for raising PIF that they may want to re-visit how the new rates would be phased in.
- ➤ Staff had determined that the only way to change in phasing of the PIF rates would be through an out-of-cycle comp plan amendment adopted at the same time as the county budget, per RCW 36.70A.130(iv)(v).

# Background: Level of Service Standards



- The National Recreation and Parks Association (NRPA)
   recommended level-of-service guideline is 10 acres/1,000
   population.
- The 2015 Adopted County Parks Standard for urban parks and natural areas, combined is 6 acres/1,000 population.
  - As adopted 60% of the National Standard

# Level of Service Standards Current Park Acreage Deficit



# Park Impact Fee Districts



# Adopted PIF Rates

| 17                                | COUNTY       | Current<br>Rates | Single-Family PIF Rates |                |                | Current<br>Rates | Multi-Family PIF Rates |