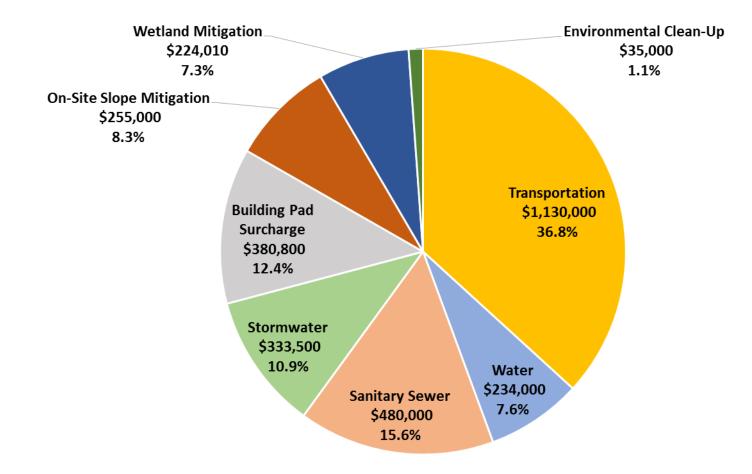

## Step 4: Improvement Cost Analysis

#### **Cost Breakdown**

Total Site Improvement Costs: \$3.07M (\$3.65/SF net)

### Site 102: Site Development Schedule

| TE DEVELOPMENT F                                   | ARA  | METER  | S        |          | \$         |     | \$/SF (n                             | et)       | DESIGN/PI                                                                | ERMIT    | со                                                        | NSTRUC    | TIO |  |
|----------------------------------------------------|------|--------|----------|----------|------------|-----|--------------------------------------|-----------|--------------------------------------------------------------------------|----------|-----------------------------------------------------------|-----------|-----|--|
| Water:                                             |      |        | ter:     | \$234,00 | 00         | \$0 | 0.28                                 | 15 months |                                                                          | 6 months |                                                           |           |     |  |
| Sewer:                                             |      |        | /er:     | \$480,00 | 00         | \$0 | 0.57                                 | 15 months | 12 months                                                                |          |                                                           |           |     |  |
| Stormwater:<br>Transportation:                     |      |        |          | ter:     | \$333,50   | 00  | \$1.34<br>\$0.27<br>\$0.30<br>\$0.45 |           | 18 months<br>15 months<br>12 months<br>15 months<br>6 months<br>6 months |          | 6 months                                                  |           |     |  |
|                                                    |      |        |          | on:      | \$1,130,00 | 00  |                                      |           |                                                                          |          | 9 months<br>3 months<br>6 months<br>12 months<br>3 months |           |     |  |
| Wetland Mitigation:<br>On-Site Slope Mitigation:   |      |        | on:      | \$224,0  | 10         |     |                                      |           |                                                                          |          |                                                           |           |     |  |
|                                                    |      |        | on:      | \$255,00 | 00         |     |                                      |           |                                                                          |          |                                                           |           |     |  |
| Building Pad Surcharge:<br>Environmental Clean-Up: |      | ge:    | \$380,80 | 00       |            |     |                                      |           |                                                                          |          |                                                           |           |     |  |
|                                                    |      | Up:    | \$35,00  | 00       |            |     |                                      |           |                                                                          |          |                                                           |           |     |  |
|                                                    |      | Total  | Hard Co  | sts      | \$3,072,33 | 10  | \$3                                  | 3.65      |                                                                          |          |                                                           |           |     |  |
|                                                    | Esti | imated | Soft Co  | sts      | \$614,46   | 52  | \$0                                  | 0.73      |                                                                          |          |                                                           |           |     |  |
|                                                    |      | Ca     | rrying C | ost      | \$164,03   | 16  | \$0                                  | 0.19      |                                                                          |          |                                                           |           |     |  |
|                                                    | े    | Thresh | old Ret  | urn      | \$368,67   | 77  | \$(                                  | 0.44      |                                                                          |          |                                                           |           |     |  |
|                                                    | т    | DTAL A | LL-IN CO | DST      | \$4,219,40 | 65  | \$!                                  | 5.01      |                                                                          |          |                                                           |           |     |  |
| Water                                              |      |        |          |          |            |     |                                      |           |                                                                          |          |                                                           |           |     |  |
| Sewer                                              |      |        |          |          |            |     |                                      |           |                                                                          |          |                                                           |           |     |  |
| Stormwater                                         |      |        |          |          |            |     |                                      |           |                                                                          |          |                                                           | _         |     |  |
| Transportation                                     |      |        |          |          |            |     |                                      |           |                                                                          |          |                                                           |           | -   |  |
| Slope Mitigation                                   |      |        |          |          |            |     |                                      |           |                                                                          |          |                                                           |           |     |  |
| Surcharge                                          | -    |        |          |          |            |     |                                      | -         |                                                                          |          |                                                           | _         | -   |  |
| Wetland Mitigation                                 |      |        | _        |          |            |     |                                      |           |                                                                          | -        |                                                           | _         | -   |  |
| Environmental Cleanup                              |      |        |          |          |            |     |                                      |           |                                                                          | -        | _                                                         | -         | -   |  |
| environmentar cleanup                              |      | -      |          |          |            | 100 |                                      |           |                                                                          |          |                                                           |           |     |  |
|                                                    | 0    | 3      | 6        | 9        | 12         | 15  | 18                                   | 21        | 24                                                                       | 27       | 30                                                        | 33        | 36  |  |
|                                                    |      |        |          |          |            |     | Months                               | 6         | ■ Design/Pe                                                              | rmit     | Co                                                        | nstructio | n   |  |