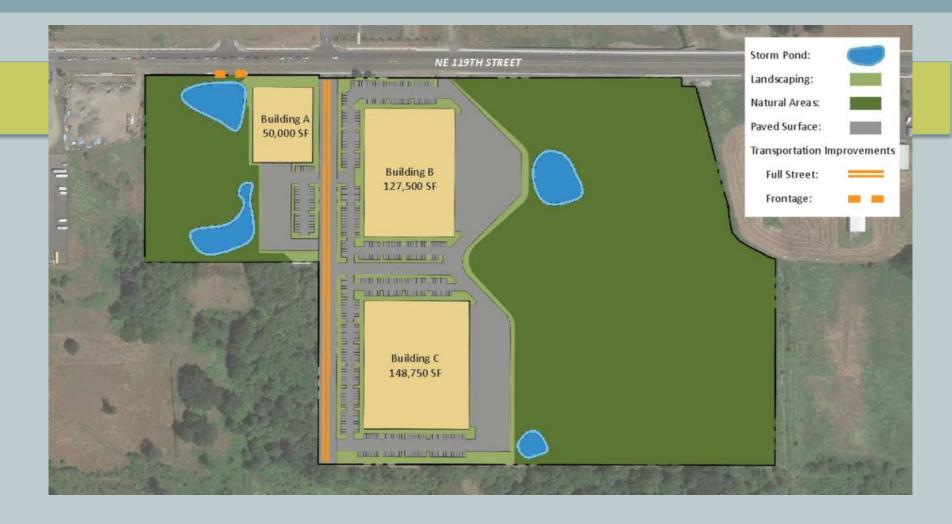

| Business Park    | 19.34          | \$3.65/SF (net)              |
|                                       | e Hazel Dell<br>Minnehaha Orc<br>500<br>Vancouver<br>ayden<br>Iaand | B CAVERDALS<br>B CONTRACTOR<br>B C |                  |                |                              |



#### Step 1: Select a Non-Tier 1 Site



### Step 2: Select an Industry Profile





## Step 3: Conceptual Development Plan





## Step 4: Improvement Cost Analysis

#### **Cost Breakdown**



Total Site Improvement Costs: \$3.07M (\$3.65/SF net)



### Site 102: Site Development Schedule

| TE DEVELOPMENT F                                   | ARA  | METER  | S        |          | \$         |     | \$/SF (n                             | et)       | DESIGN/PI                                                                | ERMIT    | со                                                        | NSTRUC    | TIO |  |
|----------------------------------------------------|------|--------|----------|----------|------------|-----|--------------------------------------|-----------|--------------------------------------------------------------------------|----------|-------------------------------------------------------