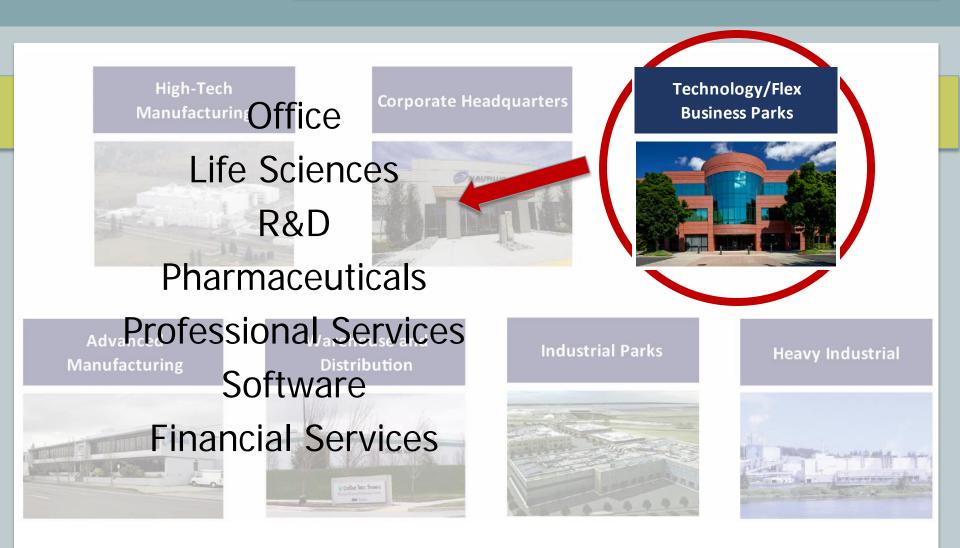

| Business Park    | 19.34          | \$3.65/SF (net)              |
|                                       | e Hazel Dell<br>Minnehaha Orc<br>500<br>Vancouver<br>ayden<br>Iaand | B CAVERDALS<br>B CONTRACTOR<br>B C |                  |                |                              |



#### Step 1: Select a Non-Tier 1 Site



### Step 2: Select an Industry Profile





## Step 3: Conceptual Development Plan





## Step 4: Improvement Cost Analysis

#### **Cost Breakdown**



Total Site Improvement Costs: \$3.07M (\$3.65/SF net)



### Site 102: Site Development Schedule

| TE DEVELOPMENT F                                   | ARA  | METER  | S        |          | \$         |     | \$/SF (n                             | et)       | DESIGN/PI                                                                | ERMIT    | со                                                        | NSTRUC    | TIO |  |
|----------------------------------------------------|------|--------|----------|----------|------------|-----|--------------------------------------|-----------|--------------------------------------------------------------------------|----------|-----------