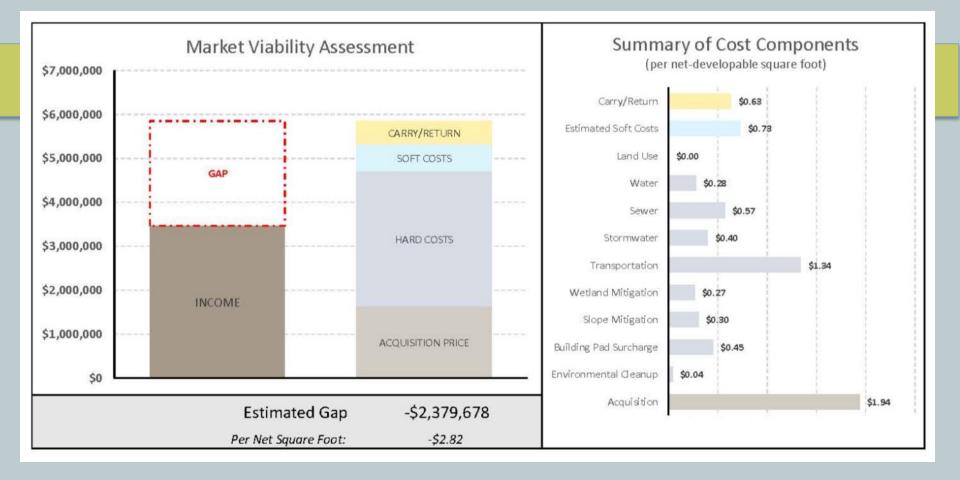

#### Site 102: Market Viability

#### **Cost Breakdown**

Total Site Improvement Costs: \$3.07M (\$3.65/SF net)