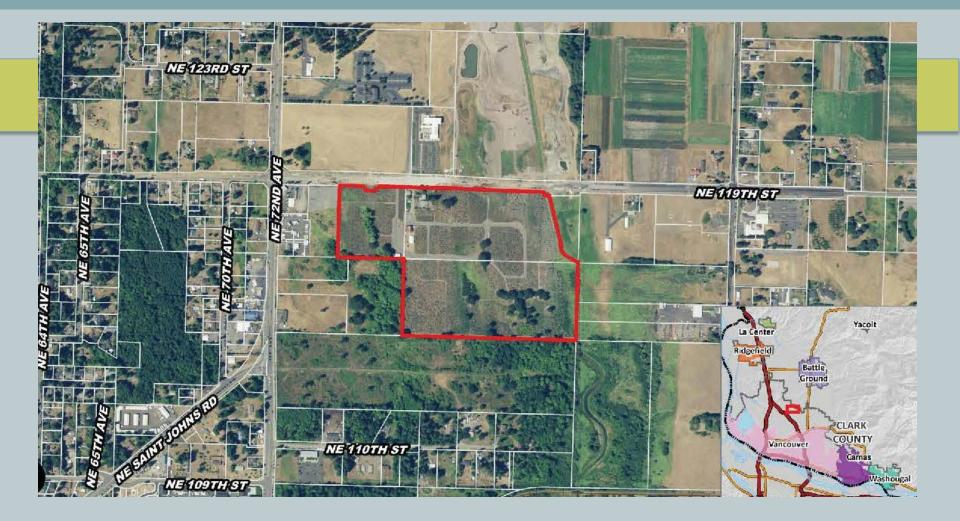

| Business Park    | 19.34          | \$3.65/SF (net)              |
|                                       | e Hazel Dell<br>Minnehaha Orc<br>500<br>Vancouver<br>ayden<br>Iaand | B CAVERDALS<br>B CONTRACTOR<br>B C |                  |                |                              |



#### Step 1: Select a Non-Tier 1 Site



### Step 2: Select an Industry Profile





## Step 3: Conceptual Development Plan





## Step 4: Improvement Cost Analysis

#### **Cost Breakdown**



Total Site Improvement Costs: \$3.07M (\$3.65/SF net)



### Site 102: Site Development Schedule

| TE DEVELOPMENT F                                   | ARA  | METER  | S        |          | \$         |     | \$/SF (n                             | et)       | DESIGN/PI                                                                | ERMIT    | со                                                        | NSTRUC    | TIO |  |
|----------------------------------------------------|------|--------|----------|----------|------------|-----|--------------------------------------|-----------|-------------------------------------------------------