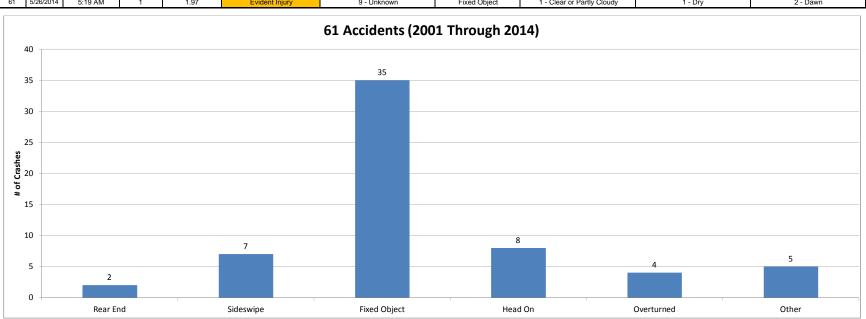

Crash Summary (2001 to 2014)

|    |            |           | ı        | ı           | I                       | Crash Summa                    | 19 (2001 10 2        | 1                          |                                |                            |
|----|------------|-----------|----------|-------------|-------------------------|--------------------------------|----------------------|----------------------------|--------------------------------|----------------------------|
| #  | Full Date  | Full Time | Injuries | County Road | Most Severe Injury Type | Most Severe Sobriety Type      | First Collision Type | Weather Conditions Type    | Roadway Surface Condition Type | Lighting Condition Type    |
| 1  | 4/4/2001   | 8:05 AM   | 0        | 2.33        | Unknown                 | 4 - Had NOT Been Drinking      | Sideswipe            | 1 - Clear or Partly Cloudy | 1 - Dry                        | 1 - Daylight               |
| 2  | 7/31/2001  | 2:26 PM   | 0        | 2.33        | No                      | 4 - Had NOT Been Drinking      | Sideswipe            | 1 - Clear or Partly Cloudy | 1 - Dry                        | 1 - Daylight               |
| 3  | 8/22/2001  | 2:32 PM   | 0        | 2.17        | No                      | 4 - Had NOT Been Drinking      | Head On              | 3 - Raining                | 2 - Wet                        | 1 - Daylight               |
| 4  | 1/4/2002   | 6:44 PM   | 3        | 1.62        | Serious Injury          | 4 - Had NOT Been Drinking      | Fixed Object         | 2 - Overcast               | 2 - Wet                        | 6 - Dark-No Street Lights  |
| 5  | 4/20/2002  | 1:25 AM   | 0        | 1.81        | No                      | 1 - HBD - Ability Impaired     | Fixed Object         | 1 - Clear or Partly Cloudy | 1 - Dry                        | 6 - Dark-No Street Lights  |
| 6  | 7/8/2002   |           |          |             |                         |                                |                      |                            |                                |                            |
|    |            | 12:05 AM  | 1        | 1.77        | Possible Injury         | 4 - Had NOT Been Drinking      | Fixed Object         | 2 - Overcast               | 2 - Wet                        | 6 - Dark-No Street Lights  |
| 7  | 7/26/2002  | 4:58 PM   | 3        | 1.77        | Serious Injury          | 4 - Had NOT Been Drinking      | Fixed Object         | 1 - Clear or Partly Cloudy | 1 - Dry                        | 1 - Daylight               |
| 8  | 8/5/2002   | 8:20 AM   | 1        | 1.8         | Possible Injury         | 9 - Unknown                    | Sideswipe            | 1 - Clear or Partly Cloudy | 1 - Dry                        | 1 - Daylight               |
| 9  | 10/2/2002  | 9:45 AM   | 0        | 2.23        | No                      | Null - Null                    | Other                | 1 - Clear or Partly Cloudy | 1 - Dry                        | 1 - Daylight               |
| 10 | 4/11/2003  | 2:35 AM   | 0        | 2.33        | No                      | 3 - HBD - Sobriety Unknown     | Fixed Object         | 1 - Clear or Partly Cloudy | 1 - Dry                        | 6 - Dark-No Street Lights  |
| 11 | 4/11/2003  | 11:55 PM  | 0        | 1.79        | No                      | 4 - Had NOT Been Drinking      | Fixed Object         | 3 - Raining                | 2 - Wet                        | 6 - Dark-No Street Lights  |
| 12 | 5/17/2003  | 7:00 AM   | 0        | 1.78        | No                      | 9 - Unknown                    | Overturned           | 3 - Raining                | 2 - Wet                        | 1 - Daylight               |
| 13 | 6/6/2003   | 8:01 PM   | 1        | 1.79        | Possible Injury         | 3 - HBD - Sobriety Unknown     | Fixed Object         | 1 - Clear or Partly Cloudy | 1 - Dry                        | 1 - Daylight               |
| 14 | 2/3/2004   | 3:45 PM   | 1        | 1.79        | Evident Injury          | 4 - Had NOT Been Drinking      | Sideswipe            | 2 - Overcast               | 2 - Wet                        | 1 - Daylight               |
| 15 | 2/27/2004  | 5:00 PM   | 1        | 1.6         | Evident Injury          | 9 - Unknown                    | Fixed Object         | 3 - Raining                | 2 - Wet                        | 6 - Dark-No Street Lights  |
| 16 | 5/10/2004  | 3:40 PM   | 1        | 1.78        | Evident Injury          | 9 - Unknown                    | Head On              | 3 - Raining                | 2 - Wet                        | 1 - Daylight               |
| 17 | 10/18/2004 | 3:00 PM   | 0        | 1.82        | No                      | 4 - Had NOT Been Drinking      | Sideswipe            | 3 - Raining                | 2 - Wet                        |                            |
|    | 1          |           |          |             |                         |                                | •                    | -                          |                                | 1 - Daylight               |
| 18 | 11/28/2004 | 11:06 AM  | 1        | 1.79        | Evident Injury          | 4 - Had NOT Been Drinking      | Fixed Object         | 1 - Clear or Partly Cloudy | 2 - Wet                        | 1 - Daylight               |
| 19 | 1/10/2005  | 4:43 PM   | 1        | 1.82        | Possible Injury         | 4 - Had NOT Been Drinking      | Head On              | 1 - Clear or Partly Cloudy | 1 - Dry                        | 3 - Dusk                   |
| 20 | 1/28/2005  | 7:00 PM   | 1        | 1.61        | Evident Injury          | 4 - Had NOT Been Drinking      | Fixed Object         | 3 - Raining                | 2 - Wet                        | 6 - Dark-No Street Lights  |
| 21 | 2/20/2005  | 11:45 AM  | 0        | 1.78        | No                      | 4 - Had NOT Been Drinking      | Fixed Object         | 1 - Clear or Partly Cloudy | 1 - Dry                        | 1 - Daylight               |
| 22 | 5/17/2005  | 5:34 PM   | 0        | 1.81        | No                      | 4 - Had NOT Been Drinking      | Fixed Object         | 3 - Raining                | 2 - Wet                        | 1 - Daylight               |
| 23 | 6/9/2005   | 2:30 PM   | 0        | 2.08        | No                      | 4 - Had NOT Been Drinking      | Rear End             | 1 - Clear or Partly Cloudy | 1 - Dry                        | 1 - Daylight               |
| 24 | 8/28/2005  | 2:52 PM   | 1        | 1.77        | Evident Injury          | 4 - Had NOT Been Drinking      | Overturned           | 1 - Clear or Partly Cloudy | 1 - Dry                        | 1 - Daylight               |
| 25 | 11/4/2005  | 8:35 AM   | 0        | 1.76        | No                      | 4 - Had NOT Been Drinking      | Fixed Object         | 2 - Overcast               | 2 - Wet                        | 1 - Daylight               |
| 26 | 12/31/2005 | 3:00 AM   | 0        | 1.6         | No                      | 4 - Had NOT Been Drinking      | Fixed Object         | 2 - Overcast               | 2 - Wet                        | 6 - Dark-No Street Lights  |
| 27 | 5/12/2006  | 12:34 PM  | 0        | 1.54        | No                      | 4 - Had NOT Been Drinking      | Other                | 1 - Clear or Partly Cloudy | 1 - Dry                        | 1 - Daylight               |
| 28 | 7/30/2006  | 2:20 PM   | 0        | 1.83        | No                      | 4 - Had NOT Been Drinking      | Sideswipe            | 1 - Clear or Partly Cloudy | 2 - Wet                        | 1 - Daylight               |
| 29 | 8/31/2006  | 4:38 PM   |          | 1.84        | Possible Injury         | 4 - Had NOT Been Drinking      | Overturned           | 1 - Clear or Partly Cloudy | 1 - Dry                        | 1 - Daylight               |
|    |            |           | 1        |             |                         |                                |                      |                            |                                |                            |
| 30 | 11/13/2006 | 7:15 AM   | 0        | 1.83        | No                      | 4 - Had NOT Been Drinking      | Fixed Object         | 3 - Raining                | 2 - Wet                        | 1 - Daylight               |
| 31 | 11/21/2006 | 4:11 PM   | 0        | 1.77        | No                      | 4 - Had NOT Been Drinking      | Fixed Object         | 3 - Raining                | 2 - Wet                        | 3 - Dusk                   |
| 32 | 2/23/2007  | 5:00 PM   | 0        | 1.86        | No                      | 4 - Had NOT Been Drinking      | Fixed Object         | 2 - Overcast               | 1 - Dry                        | 1 - Daylight               |
| 33 | 5/15/2007  | 8:17 PM   | 0        | 1.69        | No                      | 4 - Had NOT Been Drinking      | Fixed Object         | 1 - Clear or Partly Cloudy | 1 - Dry                        | 1 - Daylight               |
| 34 | 6/9/2007   | 6:44 PM   | 1        | 2.25        | Evident Injury          | 4 - Had NOT Been Drinking      | Fixed Object         | 3 - Raining                | 2 - Wet                        | 1 - Daylight               |
| 35 | 7/18/2007  | 6:38 AM   | 0        | 1.59        | No                      | 4 - Had NOT Been Drinking      | Fixed Object         | 3 - Raining                | 2 - Wet                        | 1 - Daylight               |
| 36 | 7/20/2007  | 1:46 PM   | 1        | 1.83        | Evident Injury          | 4 - Had NOT Been Drinking      | Head On              | 3 - Raining                | 2 - Wet                        | 1 - Daylight               |
| 37 | 9/20/2007  | 1:37 PM   | 1        | 1.79        | Evident Injury          | 4 - Had NOT Been Drinking      | Sideswipe            | 1 - Clear or Partly Cloudy | 1 - Dry                        | 1 - Daylight               |
| 38 | 1/30/2008  | 9:00 PM   | 1        | 2.17        | Possible Injury         | 9 - Unknown                    | Fixed Object         | 3 - Raining                | 2 - Wet                        | 6 - Dark-No Street Lights  |
| 39 | 6/6/2008   | 11:17 AM  | 2        | 1.76        | Possible Injury         | 4 - Had NOT Been Drinking      | Head On              | 2 - Overcast               | 2 - Wet                        | 1 - Daylight               |
| 40 | 7/8/2008   | 1:55 PM   | 1        | 1.77        | Possible Injury         | 4 - Had NOT Been Drinking      | Fixed Object         | 1 - Clear or Partly Cloudy | 1 - Dry                        | 1 - Daylight               |
| 41 | 7/17/2008  | 3:55 PM   | 3        | 1.5         | Possible Injury         | 4 - Had NOT Been Drinking      | Other                | 1 - Clear or Partly Cloudy | 1 - Dry                        | 1 - Daylight               |
|    | 11/14/2008 |           |          |             |                         |                                |                      |                            |                                |                            |
| 42 | 1          | 11:33 PM  | 1        | 2.18        | Evident Injury          | 2 - HBD - Ability Not Impaired | Fixed Object         | 1 - Clear or Partly Cloudy | 1 - Dry                        | 5 - Dark-Street Lights Off |
| 43 | 11/17/2008 | 12:33 PM  | 0        | 2.21        | No                      | 4 - Had NOT Been Drinking      | Fixed Object         | 2 - Overcast               | 1 - Dry                        | 1 - Daylight               |
| 44 | 5/21/2009  | 6:55 PM   | 1        | 2.15        | Serious Injury          | 3 - HBD - Sobriety Unknown     | Overturned           | 1 - Clear or Partly Cloudy | 1 - Dry                        | 1 - Daylight               |
| 45 | 7/12/2009  | 6:37 PM   | 0        | 1.77        | No                      | 4 - Had NOT Been Drinking      | Fixed Object         | 1 - Clear or Partly Cloudy | 1 - Dry                        | 1 - Daylight               |
| 46 | 7/12/2009  | 3:50 PM   | 1        | 2.17        | Serious Injury          | 1 - HBD - Ability Impaired     | Fixed Object         | 3 - Raining                | 2 - Wet                        | 3 - Dusk                   |
| 47 | 8/27/2009  | 4:12 PM   | 0        | 1.62        | No                      | 4 - Had NOT Been Drinking      | Fixed Object         | 1 - Clear or Partly Cloudy | 1 - Dry                        | 1 - Daylight               |
| 48 | 9/30/2009  | 2:55 PM   | 0        | 1.52        | No                      | 4 - Had NOT Been Drinking      | Fixed Object         | 2 - Overcast               | 2 - Wet                        | 1 - Daylight               |
| 49 | 7/29/2010  | 5:25 PM   | 0        | 2.07        | No                      | 4 - Had NOT Been Drinking      | Rear End             | 1 - Clear or Partly Cloudy | 1 - Dry                        | 1 - Daylight               |
| 50 | 9/7/2010   | 5:40 PM   | 3        | 1.79        | Evident Injury          | 4 - Had NOT Been Drinking      | Head On              | 3 - Raining                | 2 - Wet                        | 1 - Daylight               |
| 51 | 10/23/2010 | 6:42 PM   | 3        | 1.75        | Serious Injury          | 4 - Had NOT Been Drinking      | Head On              | 3 - Raining                | 2 - Wet                        | 3 - Dusk                   |
| 52 | 11/18/2010 | 1:43 PM   | 0        | 1.78        | No                      | 4 - Had NOT Been Drinking      | Fixed Object         | 3 - Raining                | 2 - Wet                        | 1 - Daylight               |
| 53 | 1/15/2011  | 1:33 PM   | 0        | 1.79        | No                      | 4 - Had NOT Been Drinking      | Fixed Object         | 3 - Raining                | 2 - Wet                        | 1 - Daylight               |
| 54 | 3/30/2011  | 7:22 AM   | 0        | 1.69        | No                      | 4 - Had NOT Been Drinking      | Fixed Object         | 2 - Overcast               | 2 - Wet                        |                            |
|    |            |           |          |             |                         |                                | •                    |                            |                                | 1 - Daylight               |
| 55 | 11/17/2011 | 8:58 AM   | 0        | 2.27        | No                      | 4 - Had NOT Been Drinking      | Other                | 3 - Raining                | 2 - Wet                        | 1 - Daylight               |
| 56 | 10/15/2012 | 10:25 AM  | 2        | 1.87        | Possible Injury         | 4 - Had NOT Been Drinking      | Head On              | 1 - Clear or Partly Cloudy | 2 - Wet                        | 1 - Daylight               |
| 57 | 2/5/2013   | 3:30 AM   | 1        | 2.15        | Possible Injury         | 4 - Had NOT Been Drinking      | Fixed Object         | 2 - Overcast               | 1 - Dry                        | 6 - Dark-No Street Lights  |
| 58 | 8/10/2013  | 7:04 PM   | 0        | 1.8         | No                      | 4 - Had NOT Been Drinking      | Fixed Object         | 2 - Overcast               | 2 - Wet                        | 3 - Dusk                   |
| 59 | 9/16/2013  | 11:59 AM  | 1        | 1.5         | Possible Injury         | 4 - Had NOT Been Drinking      | Fixed Object         | 2 - Overcast               | 2 - Wet                        | 1 - Daylight               |
| 60 | 5/3/2014   | 12:00 PM  | 1        | 2           | Evident Injury          | 4 - Had NOT Been Drinking      | Other                | 2 - Overcast               | 2 - Wet                        | 1 - Daylight               |
| 61 | 5/26/2014  | 5:19 AM   | 1        | 1.97        | Evident Injury          | 9 - Unknown                    | Fixed Object         | 1 - Clear or Partly Cloudy | 1 - Dry                        | 2 - Dawn                   |
| _  | ·          |           |          |             |                         |                                |                      |                            |                                | ·                          |