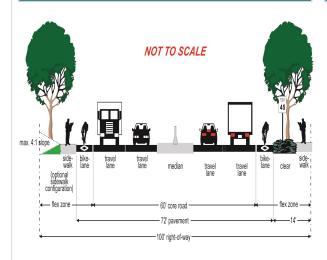

## Cross-Section Detail

| Project Cost Summary |                                        | Funding Summary   |                         |
|----------------------|----------------------------------------|-------------------|-------------------------|
| Engineering:         | \$300,000                              | County Road Fund: | \$1,038,000             |
|                      |                                        | TIF:              | \$962,000               |
| Real Property:       | \$1,000,000                            | Federal Grant:    | \$0                     |
| Construction:        | \$4,700,000                            | State Grants:     | \$0                     |
|                      |                                        | Loan:             | \$0                     |
| Total:               | \$6,000,000                            | Other:            | \$0                     |
|                      |                                        | Projected Funds:  | \$3,500,000             |
|                      |                                        | Unfunded:         | \$500,000               |
|                      |                                        | Total:            | \$6,000,000             |
|                      | Engineering Real Property Construction |                   | CRF TIF All Other Funds |