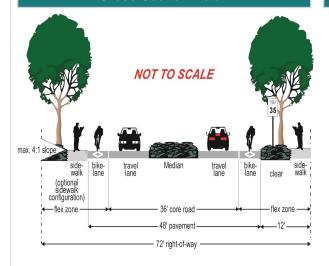

## **Cross-Section Detail**

| Project Cost Summary |                    | Funding Summary   |          |
|----------------------|--------------------|-------------------|----------|
| Engineering:         | \$250,000          | County Road Fund: | \$249    |
|                      |                    | TIF:              | \$219    |
| Real Property:       | \$400,000          | Federal Grant:    |          |
|                      |                    | State Grants:     |          |
| Construction:        | \$4,000,000        | Loan:             |          |
| Tatal                | <b>#</b> 4.050.000 | Other:            |          |
| Total:               | \$4,650,000        | Projected Funds:  | \$3,682  |
|                      |                    | Unfunded:         | \$500    |
|                      |                    | Total:            | \$4,650  |
|                      | Engineering        |                   | CRF      |
|                      | Real Property      |                   | TIF      |
|                      | Construction       |                   | All Othe |