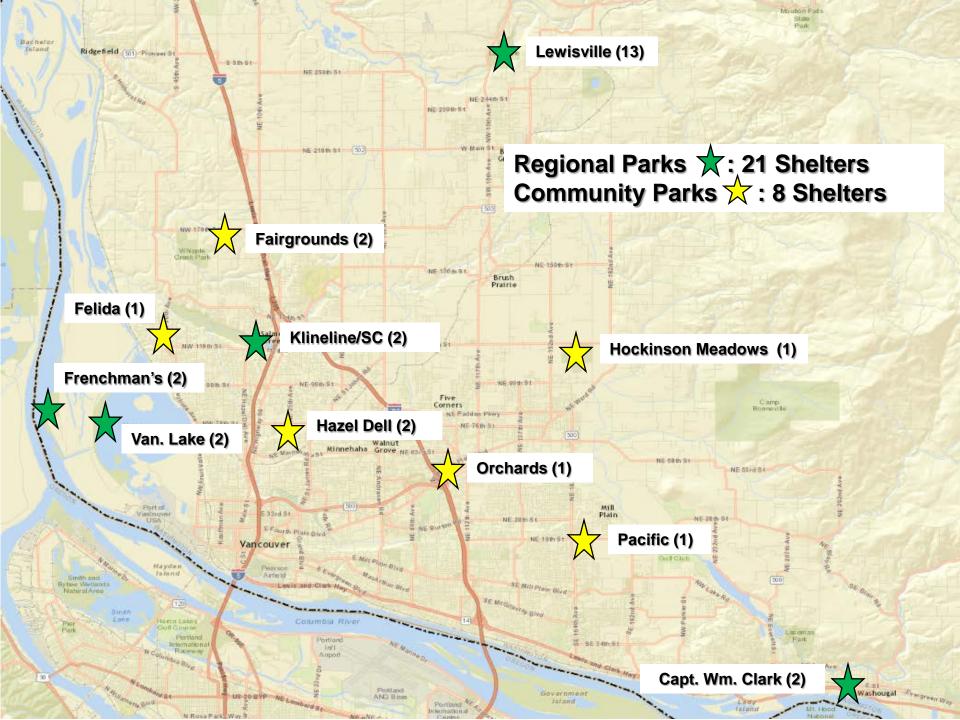

# **Where**

- Regional Parks x 5
- Community Parks x 6
- 29 shelters

#### Picnic Shelter Reservations: Overview

- •3,964 rentals '17-'19
- •70/30 GF/MPD
- •GF Lewisville 70%
- •+47% revenue since 2016
- •\$24k/yr. community park shelters
- •61% online '17-'19