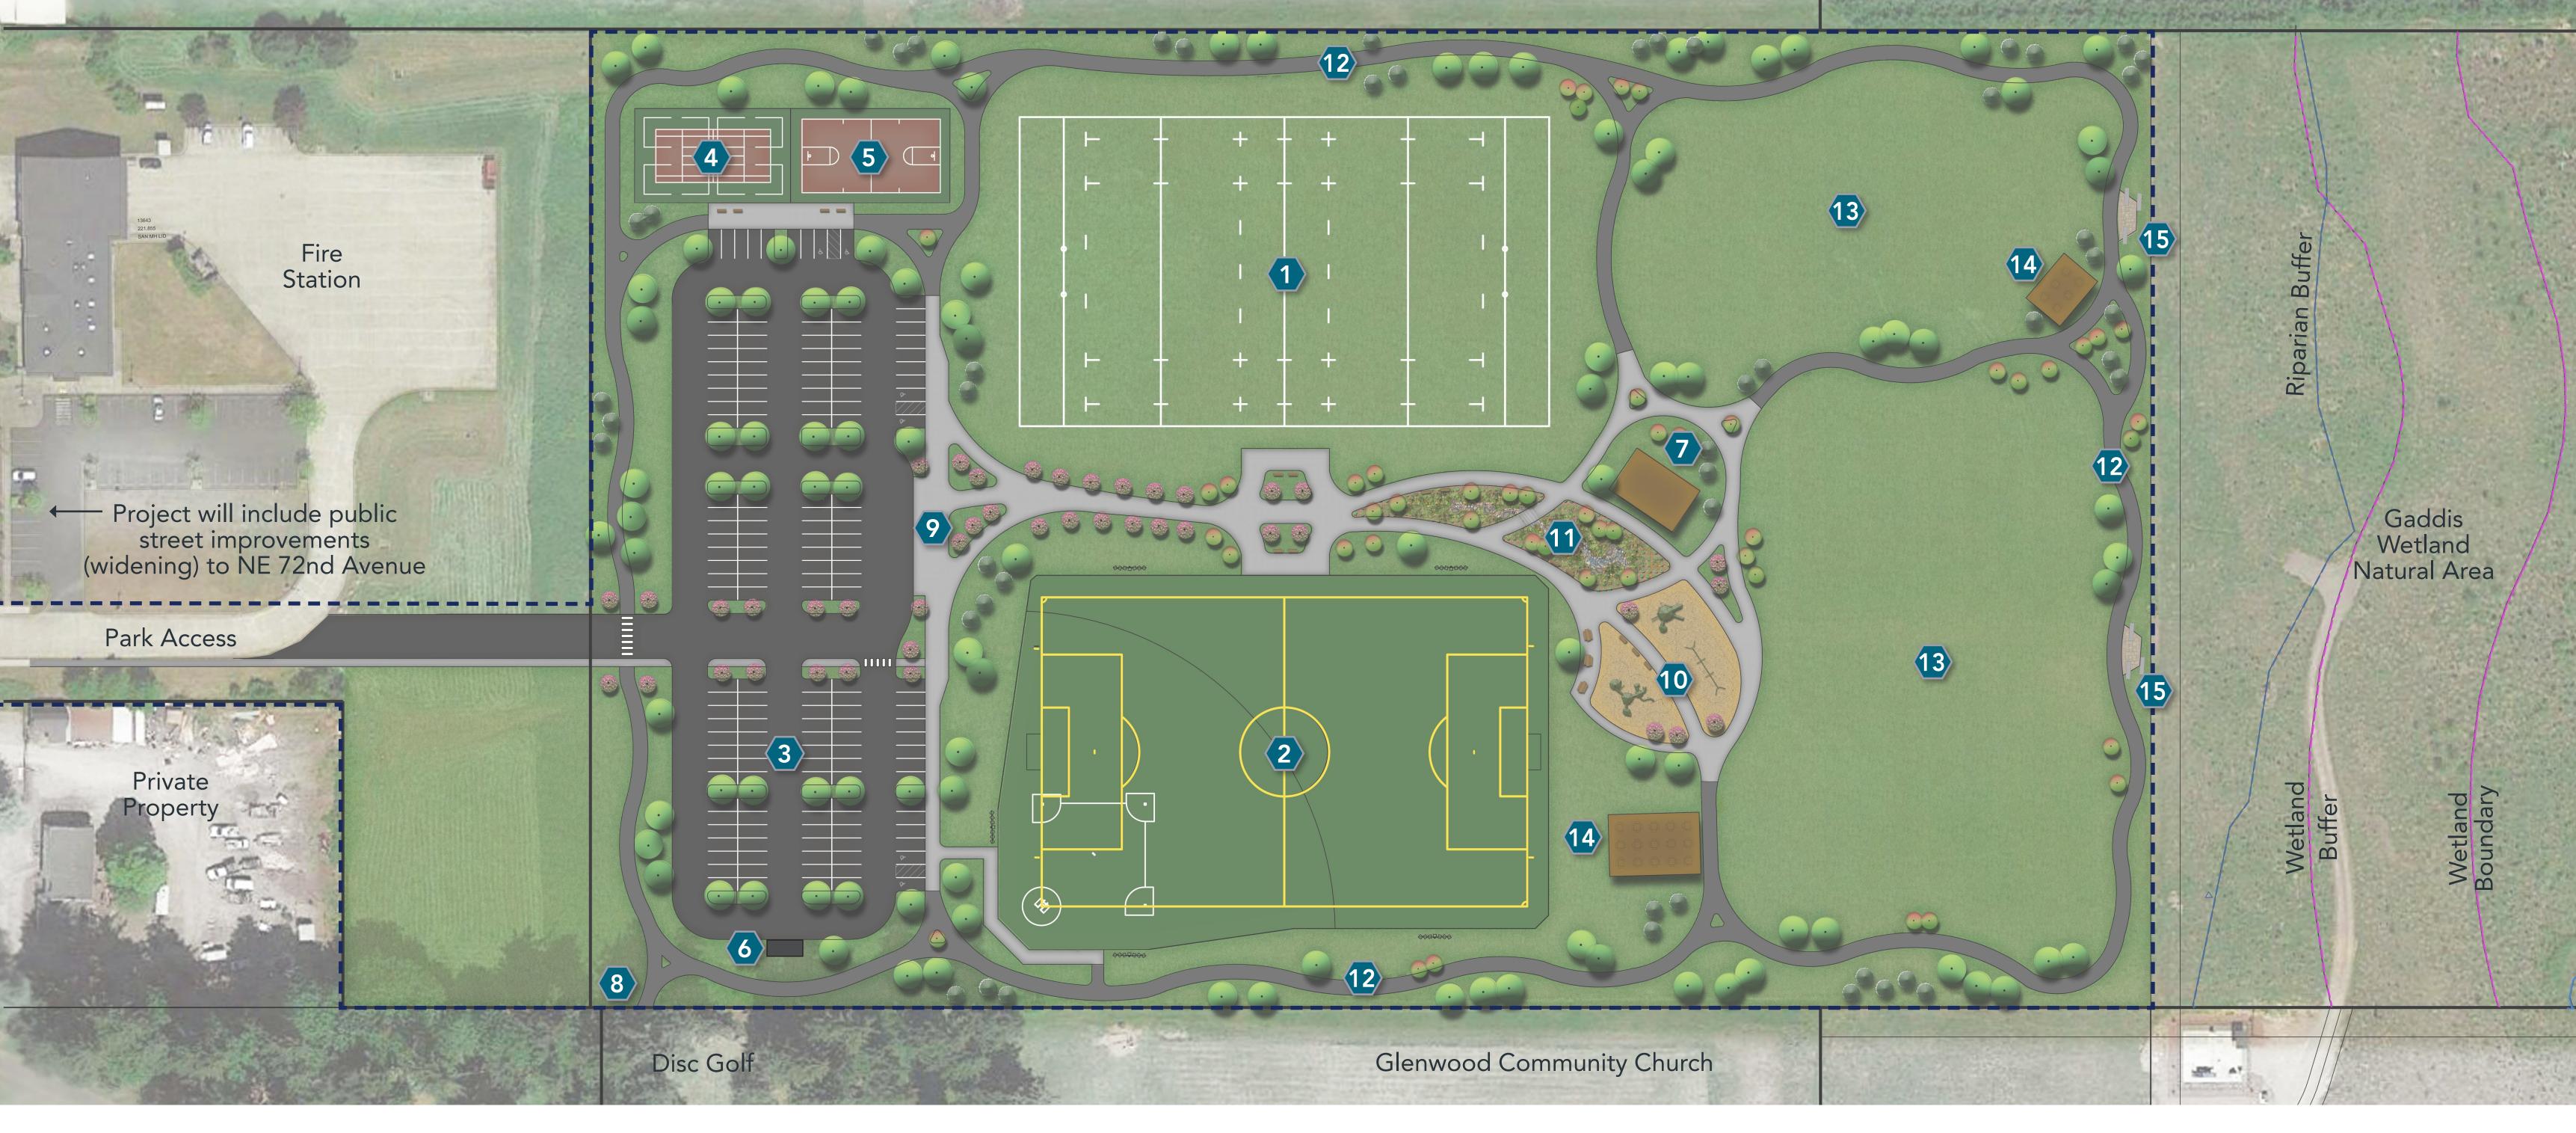

## **Preferred Conceptual Master Plan**

3

Natural Grass Rugby/Soccer Field Tennis/Pickleball Courts 4 (360'x210') Basketball/Futsal Court Synthetic Turf Soccer (110 yd. x 70 yd.) / Little League (200') w/ lights 5 Solid Waste/Recycling 6 Parking (160 Stalls) Center

January 2020

Private Property

Restroom Building w/ Storage

11

Connection to existing Disc Golf

Drop-off Area / Entry Plaza

Curtin Creek COMMUNITY PARK

## Contin Creek COMMUNITY PARK

All-Inclusive Playground

Open Lawn Space

Natural Feature

Picnic Area with Shelter

Trail/Bike Path (concrete & asphalt)

Wetland Viewpoints