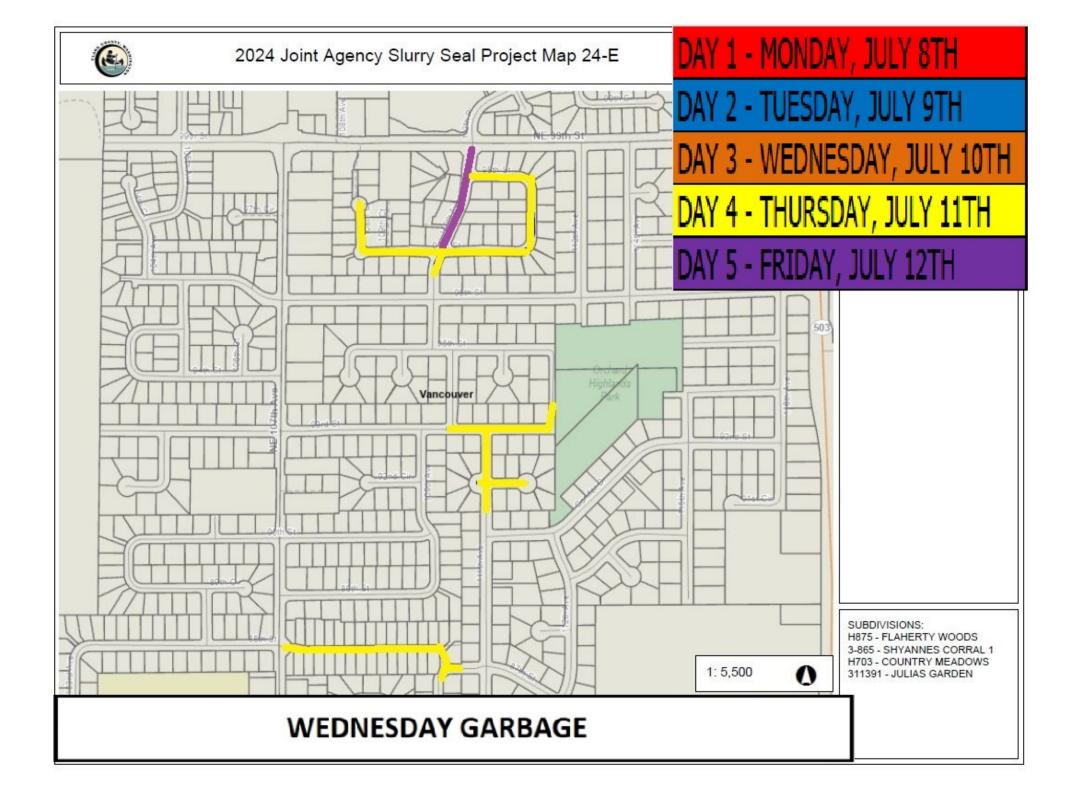

### GARBAGE STOCKPILE

| DAY    | <u>/ MAP</u> | <u>STREET</u>                       | FROM                     | <u>T0</u>                   | <u>YARDS</u> | <u>SY</u> |
|--------|--------------|-------------------------------------|--------------------------|-----------------------------|--------------|-----------|
| Friday | EAST / H     | NE 40th Ave/NE 130th St             | NE 131st St              | 214 ft W of NE 40th Ave     | 2,151        |           |
| Friday | EAST / H     | NE 130th St/NE 42nd Ave             | 214 ft W of NE 40th Ave  | NE 131st St                 | 1,758        |           |
| Friday | EAST / H     | NE 41st Ct                          | NE 130th St              | north to end                | 553          |           |
| Friday | EAST / H     | NE 130th Cir                        | NE 130th St              | South to end                | 879          | 5,341     |
| Fri    | EAST / D     | NE 86th Cir                         | NE 88th St               | South to Cul-De-Sac         | 1,315        | 1,315     |
| Wed    | EAST / C     | NE 71st St                          | NE 100th Ave             | 1/2 INT. @ NE 102nd Ct      | 2,884        |           |
| Wed    | EAST / C     | NE 101st Ave                        | 7215 NE 101st Ave        | South to Cul-De-Sac         | 2,800        | 5,684     |
| Wed    | EAST / E     | NE 88th St                          | NE 107th Ave             | 104ft E of NE 110th Ave     | 3,010        |           |
| Wed    | EAST / E     | NE 110th Ave                        | NE 99th St               | 105ft S NE 97th St          | 400          | 3,410     |
| Wed    | EAST / E     | NE 93rd St                          | NE 110th Ave             | NE 112th Ave                | 2,021        |           |
| Wed    | EAST / E     | NE 111th Ave                        | NE 93rd St               | 150 ft South of NE 92nd Cir | 2,139        |           |
| Wed    | EAST / E     | NE 92nd Cir                         | NE 111th Ave             | East to end                 | 1,048        |           |
| Wed    | EAST / E     | NE 112th Ave                        | NE 93rd St               | 120ft North                 | 427          | 5,635     |
| Wed    | EAST / E     | NE 98th St/ NE 111th Ave/NE 97th St | NE 110th Ave             | NE 110th Ave                | 3,282        |           |
| Wed    | EAST / E     | NE 97th St                          | NE 110th Ave             | 145 ft W of NE 110th Ave    | 499          |           |
| Wed    | EAST / E     | NE97th St/NE 108th Ct               | 145 Ft W of NE 110th Ave | East/North to End           | 1,693        | 5,474     |
| Mon    | EAST / B     | HALF OF ENTRANCE NE 64th PL + NE 10 | NE 107th Ave             | Loop To NE 65th St          | 1,911        | 1,911     |
|        |              |                                     |                          | TOTAL                       | 28,770       | 28,770    |