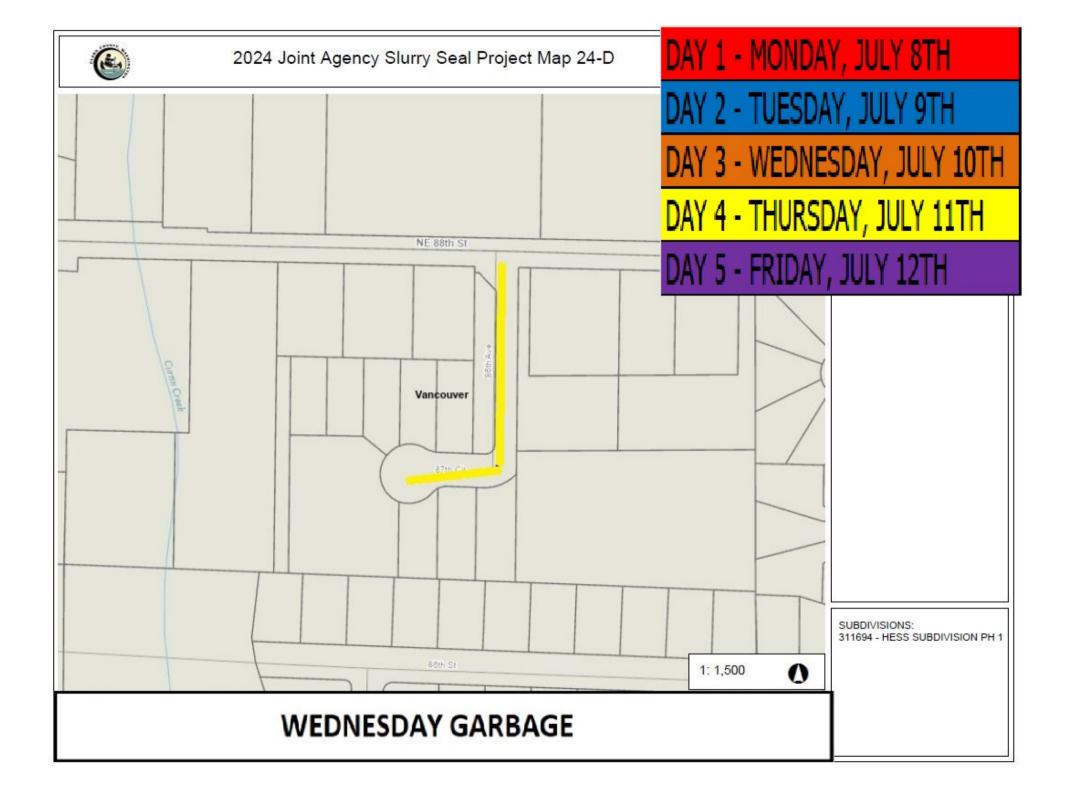

Date: Wednesday, July 10, 2024

DAY 3

SQUARE PROJECT

### **GARBAGISTOCKPILE**

| DAY | <u>/ MAP</u> | <u>STREET</u>                         | FROM                    | <u>T0</u>                  | <u>YARDS</u> | <u>SY</u> |
|-----|--------------|---------------------------------------|-------------------------|----------------------------|--------------|-----------|
| Fri | EAST / F     | NE 197th St/NE 196th St/ NE 197th Cir | NE 112th Ave            | EAST OF 11015 NE 196TH ST. | 7,304        | 7,304     |
| Fri | EAST / F     | NE 116th Ave/NE 186 Cir/Ne 185th St   | 518 ft S of Ne 189th St | South to end               | 5,342        | 5,342     |
| Fri | EAST / F     | NE 113th Ave                          | Ne 189th St             | 70 ft W of NE 111th Ave    | 6,346        | 6,346     |
| Wed | EAST / C     | NE 100th Ave                          | NE 79th St              | North to end               | 3,209        |           |
| Wed | EAST / C     | NE 81st St                            | NE 100th Ave            | East to end                | 767          |           |
| Wed | EAST / C     | NE 79th St                            | NE 100th Ave            | 200 ft E of NE 79th St     | 883          | 4,859     |
| Fri | EAST / G     | NE 94th Ave                           | West Curb Return        | East Curb Return           | 102          | 102       |
| Fri | EAST / F     | NE 196th St                           | WORK PERFORMED IN A.M.  | NE 112th Ave               | 1,400        | 1,400     |
|     |              |                                       |                         | TOTAL                      | 25,353       | 25,353    |

### Notes:

AM/PM 116TH AVE/NE 186TH CIR./NE 185TH ST. PER RIKU'S REQUEST.

Location: Clark County, WA

Date: Thursday, July 11, 2024

DAY 4

SQUARE PROJECT