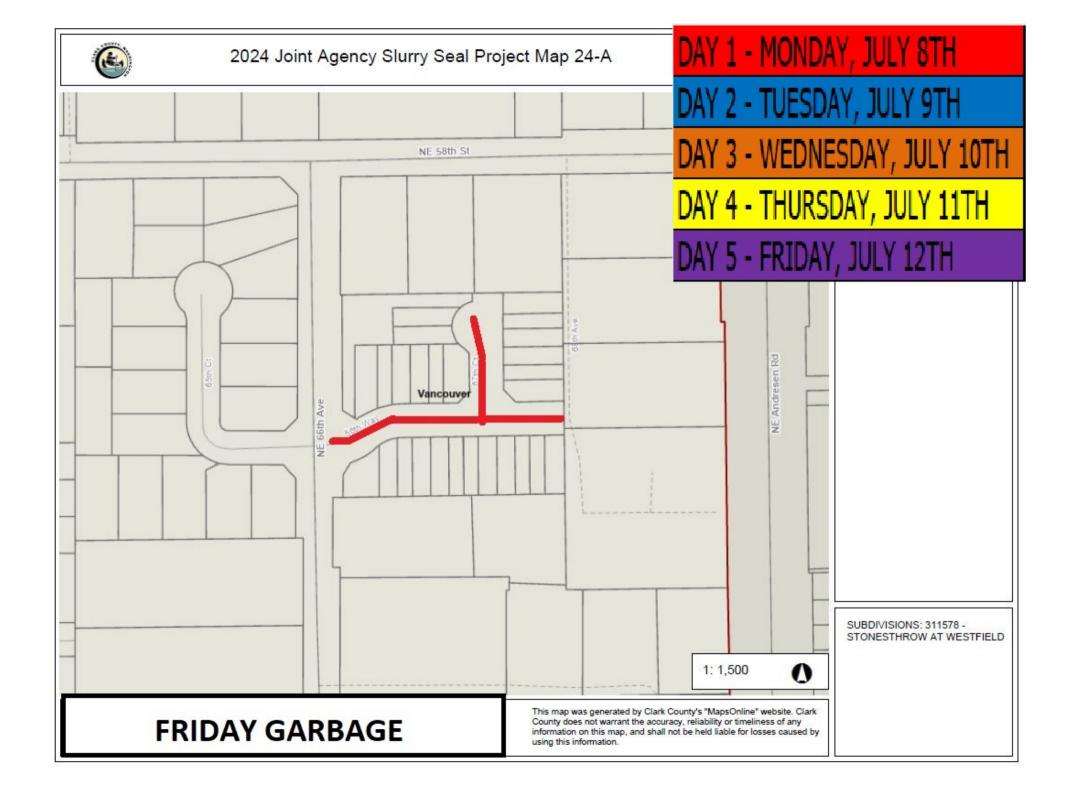

#### GARBAGE STOCKPILE

SQUARE PROJECT

| DAY     | <u>/ MAP</u> | <u>STREET</u>                     | FROM              | <u>T0</u>           | YARDS  | <u>SY</u> |
|---------|--------------|-----------------------------------|-------------------|---------------------|--------|-----------|
| Thurs   | WEST / M     | NW 28th Ave                       | NW 119th St       | NW 116th ST         | 1,800  | 1,800     |
| Thurs   | WEST / L     | NW 35th Ct                        | NW 114th St       | North to End        | 1,000  | 1,000     |
| Thurs   | WEST / L     | NW 34th Ct                        | NW 114th St       | North to End        | 1,468  | 1,468     |
| Thurs   | WEST / J     | NE 4th Ave/ NE 52nd St/Ne 2nd Ave | 5098 NE 2nd Ave   | NE Newhouse Rd      | 1,705  | 1,705     |
| Mon     | WEST / A     | NE 56th Way                       | NE 66th Ave       | East to End         | 920    |           |
| Mon     | WEST / A     | NE 67th Ct                        | NE 56th Way       | North to End        | 241    | 1,161     |
| Thurs   | WEST / I     | NE 28th Ave                       | NE 71st St        | North to Cul-De-Sac | 2,200  |           |
| Thurs   | WEST / I     | NE 71st ST                        | Ne 28th Ave       | 2708 NE 71st ST     | 500    |           |
| Thurs   | WEST / I     | NE 72nd ST                        | Ne 28th Ave       | Dead End            | 300    | 3,000     |
| Thurs   | WEST / I     | NE 75th St Loop                   | Ne 30th Ave       | NE 30th Ave         | 3,500  |           |
| Thurs   | WEST / I     | NE 30th Ct                        | NE 30th Ave       | South to end        | 1,188  |           |
| Thurs** | WEST / I     | SOUTH SIDE OF NE 75th St          | Ne 31st Ave       | Ne 32nd Ave         | 333    |           |
| Thurs*  | WEST / I     | WEST SIDE OF NE 30th Ave          | NE 78th St        | NE 75th St          | 1,300  |           |
| Thurs   | WEST / I     | NE 32nd Ave Loop                  | NE 75th St        | NE 75th St          | 1,129  | 7,450     |
| Thurs   | WEST / K     | NW 76th St                        | NE Hazel Dell Ave | NW 2nd Ave          | 2,787  |           |
| Thurs   | WEST / K     | NW 1st Pl                         | NW 76th St        | NW 75th ST          | 331    | 3,118     |
|         |              |                                   |                   | TOTAL               | 20,702 | 20,702    |

## Notes:

\*NE 30th Ave: Complete west side of road

\*\*NE 75th St: Complete South Side of Road

4 FLAGGERS NEEDED AT PROJECT 7 (75TH LOOP)

1 SPOTTER NEEDED AT PROJECT 8 (76TH ST - SEE SMALL MAP)

PLEASE CAUTION TAPE BARRICADES AND PROVIDE DETOURS TOWARD THE SOUTH 1 LANE