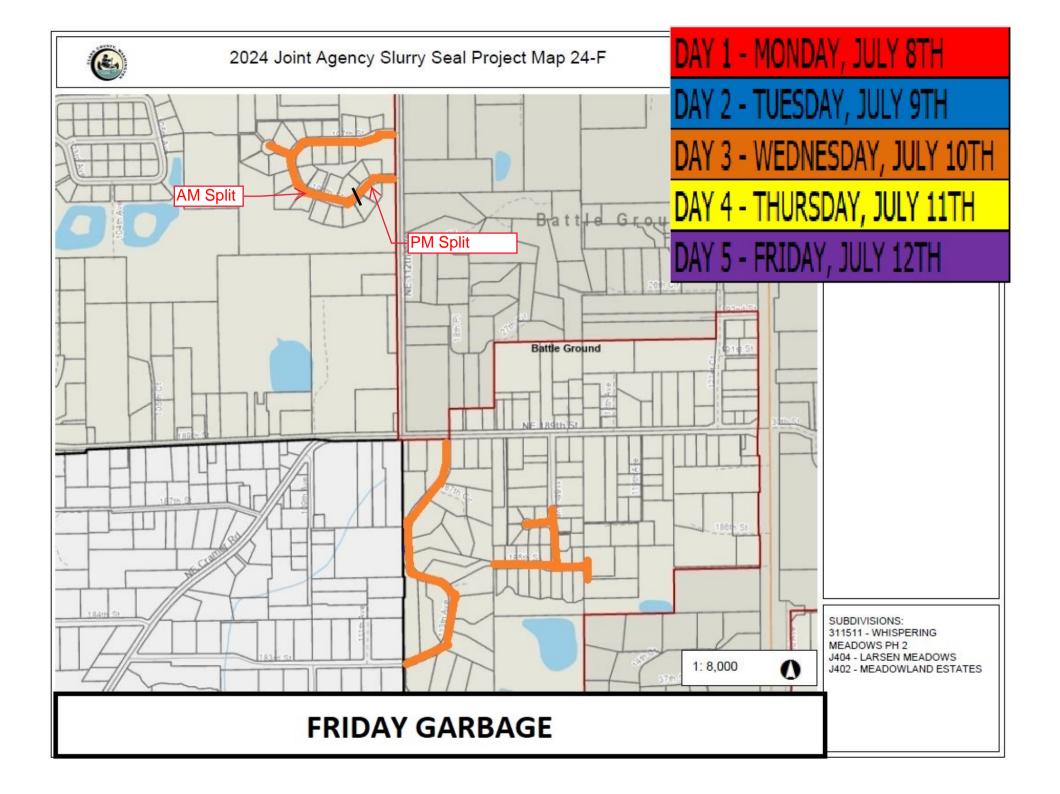

Notes:

Location: Clark County, WA

Date: Friday, July 12, 2024

| DAY | <u>/ MAP</u> | <u>STREET</u>                                      | FROM                     | <u>T0</u>               | YARDS | <u>SY</u> |
|-----|--------------|----------------------------------------------------|--------------------------|-------------------------|-------|-----------|
| Mon | EAST / B     | NORTH HALF OF ENTRANCE + NE 65th St + NE 108th Ave | NE 107th Ave             | Loop To NE 65th St      | 2,200 | 2,200     |
| Wed | EAST / C     | NE 75th St/ NE 108th Ave/ NE 108th Ct              | NE 107th Ave             | 100 ft E NE 108th Ave   | 4,300 |           |
| Wed | EAST / C     | NE 108th Ave                                       | Cul-De-Sac               | South to end            | 436   | 4,736     |
| Wed | EAST / E     | NE 110th Ave                                       | NE 99th St               | NE 97th St              | 2,402 | 2,402     |
| Wed | EAST / C     | NE 100th Ave                                       | NE 79th St               | NE 76th St              | 4,053 | 4,053     |
| Wed | EAST / C     | NE 70th St                                         | NE 102nd Ave             | East to end             | 1,028 |           |
| Wed | EAST / C     | NE 102nd Ave                                       | NE 71st St               | South to end            | 3,096 |           |
| Wed | EAST / C     | NE 103rd Ave/ NE 71st St                           | 1/2 INT @ NE 102nd Ct    | 140 E of NE 103rd Ave   | 2,536 |           |
| Wed | EAST / C     | NE 69th St                                         | NE 102nd Ave             | East to end             | 852   | 7,512     |
| Mon | EAST / B     | NE 100th Ave                                       | 145 Ft N of NE 62nd Cir  | 135 Ft S of NE 61st Cir | 1,836 |           |
| Mon | EAST / B     | NE 61st St                                         | 135 Ft W of NE 100th Ave | NE 100th Ave            | 585   |           |
| Mon | EAST / B     | NE 62nd Cir                                        | NE 100th Ave             | East to end             | 1,183 |           |
| Mon | EAST / B     | NE 61st Cir                                        | NE 100th Ave             | East to end             | 1,183 |           |
| Mon | EAST / B     | NE 100th Ave                                       | NE 63rd St               | 130 Ft South            | 405   | 5,192     |
| Mon | EAST / B     | NE 58th St                                         | NE 102nd Ave             | East to end             | 1,002 | 1,002     |
| Mon | EAST / B     | NE 104th Pl                                        | NE Covington Rd          | South To New Pavement   | 1,062 | 1,062     |

TOTAL

DAY 5

28,159 28,159

**GARBAGESTOCKPILE** 

Notes:

AM/PM REQUIRES 2 FLAGGERS

SOUARE PROJECT