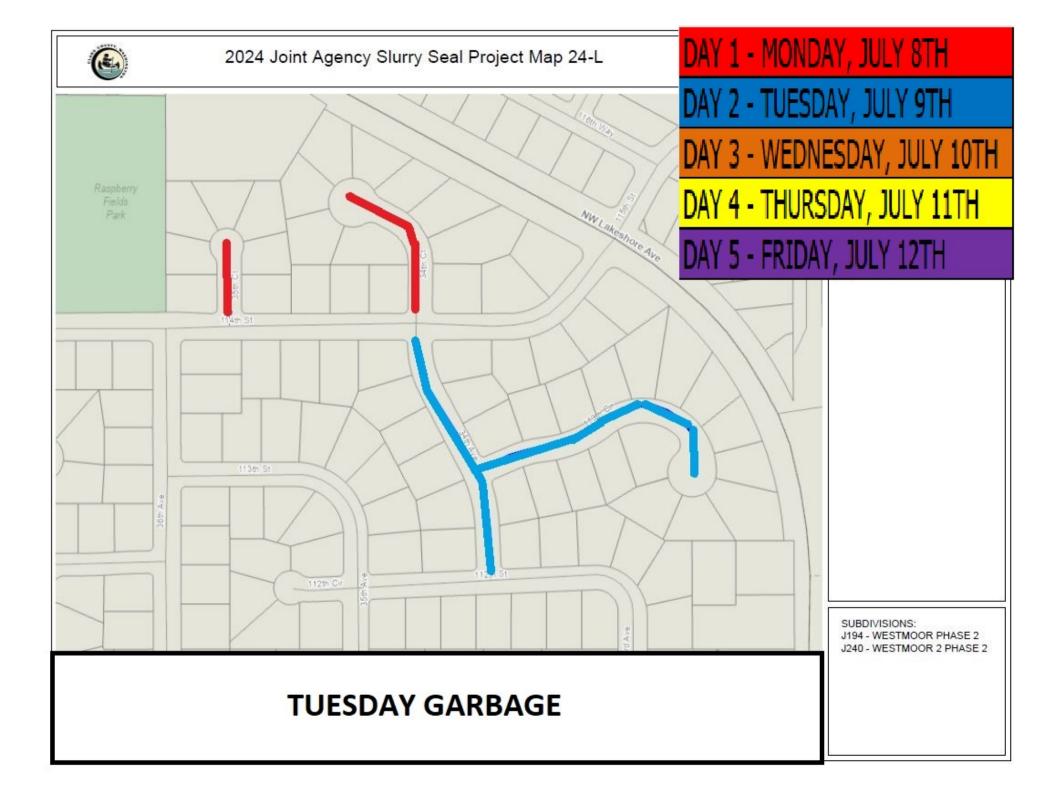

Location: Clark County, WA

Date: Monday, July 8, 2024

DAY 1

#### GARBAGE STOCKPILE

SQUARE PROJECT

| DAY     | <u>/ MAP</u> | <u>STREET</u>                     | FROM              | <u>T0</u>           | YARDS  | <u>SY</u> |
|---------|--------------|-----------------------------------|-------------------|---------------------|--------|-----------|
| Thurs   | WEST / M     | NW 28th Ave                       | NW 119th St       | NW 116th ST         | 1,800  | 1,800     |
| Thurs   | WEST / L     | NW 35th Ct                        | NW 114th St       | North to End        | 1,000  | 1,000     |
| Thurs   | WEST / L     | NW 34th Ct                        | NW 114th St       | North to End        | 1,468  | 1,468     |
| Thurs   | WEST / J     | NE 4th Ave/ NE 52nd St/Ne 2nd Ave |