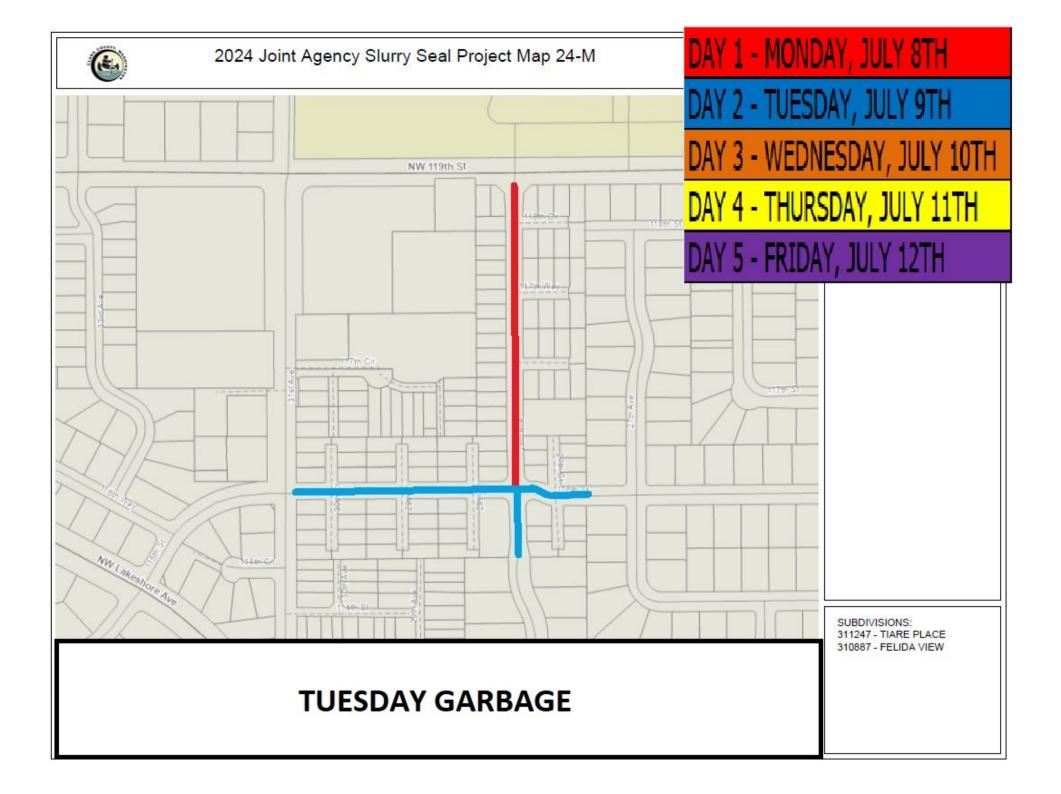

### **GARBAGE STOCKPILE**

FROM DAY / MAP **STREET** TO YARDS SY NW 28th Ave Nw 116th St 11416 NW 28th Ave WEST / M Thurs 361 Nw 116th St NW 31st Ave 181 ft East NW 28th Ave WEST / M 3337 Tue/Thurs 3698 WEST / L NW 34th Ave/ NW 113th Cir 3602 Thurs NW 112th St NW 114th St 3602 NW 2nd Ave North to end WEST / K South to end 823 Thurs NW 1st Pl WEST / K NE 75th St South to end 1100 Thurs NW 75th St WEST / K NE 76th St Thurs NW 1st Pl 593 NW 1st Pl NW 75th St WEST / K Thurs NW 2nd Ave 1064 3580 **NE 2nd Ave** Ne Newhouse Rd 5098 NE 2nd Ave WEST / J Thurs 400 400 NE 28th Ave NE 68th Ave NE 71st St WEST / I Thurs 2717 2,717 **NE 75th St Loop** Ne 30th Ave NE 30th Ave WEST / I 1747 Thurs **NORTH SIDE OF NE 75th St** Ne 31st Ave Ne 32nd Ave WEST / I Thurs \*\* 333 EAST SIDE OF NE 30th Ave NE 78th St NE 75th St WEST / I Thurs \* 1283 **NE 32nd Ave Loop** NE 75th St NE 75th St WEST / I 1800 Thurs 5163

## Notes:

\*NE 30th Ave: Complete East side of road

\*\*NE 75th St: Complete North Side of Road

**4 FLAGGERS NEEDED ON LAST PROJECT** 

SQUARE PROJECT

TOTAL

19,160 19,160

Location: Clark County, WA