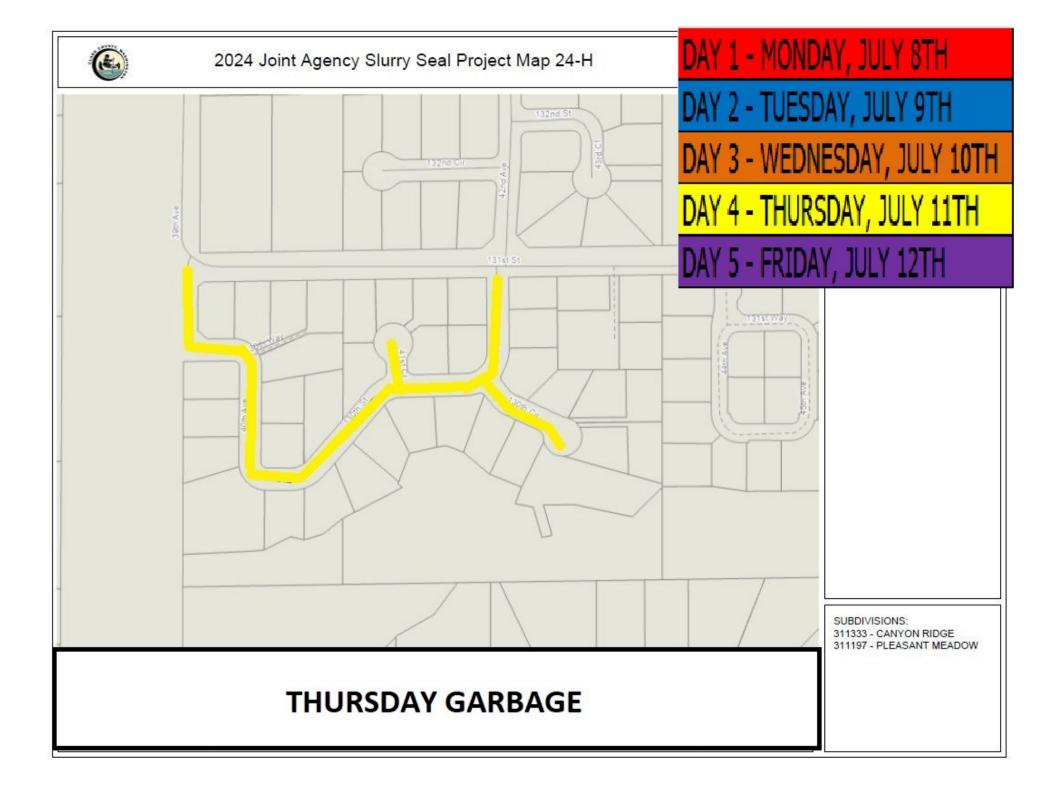

### GARBAGE STOCKPILE

| DAY    | <u>/ MAP</u> | <u>STREET</u>                       | FROM                     | <u>T0</u>                   | <u>YARDS</u> | <u>SY</u> |
|--------|--------------|-------------------------------------|--------------------------|-----------------------------|--------------|-----------|
| Friday | EAST / H     | NE 40th Ave/NE 130th St             | NE 131st St              | 214 ft W of NE 40th Ave     | 2,151        |           |
| Friday | EAST / H     | NE 130th St/NE 42nd Ave             | 214 ft W of NE 40th Ave  | NE 131st St                 | 1,758        |           |
| Friday | EAST / H     | NE 41st Ct                          | NE 130th St              | north to end                | 553          |           |
| Friday | EAST / H     | NE 130th Cir                        | NE 130th St              | South to end                | 879          | 5,341     |
| Fri    | EAST / D     | NE 86th Cir                         | NE 88th St               | South to Cul-De-Sac         | 1,315        | 1,315     |
| Wed    | EAST / C     | NE 71st St                          | NE 100th Ave             | 1/2 INT. @ NE 102nd Ct      | 2,884        |           |
| Wed    | EAST / C     | NE 101st Ave                        | 7215 NE 101st Ave        | South to Cul-De-Sac         | 2,800        | 5,684     |
| Wed    | EAST / E     | NE 88th St                          | NE 107th Ave             | 104ft E of NE 110th Ave     | 3,010        |           |
| Wed    | EAST / E     | NE 110th Ave                        | NE 99th St               | 105ft S NE 97th St          | 400          | 3,410     |
| Wed    | EAST / E     | NE 93rd St                          | NE 110th Ave             | NE 112th Ave                | 2,021        |           |
| Wed    | EAST / E     | NE 111th Ave                        | NE 93rd St               | 150 ft South of NE 92nd Cir | 2,139        |           |
| Wed    | EAST / E     | NE 92nd Cir                         | NE 111th Ave             | East to end                 | 1,048        |           |
| Wed    | EAST / E     | NE 112th Ave                        | NE 93rd St               | 120ft North                 | 427          | 5,635     |
| Wed    | EAST / E     | NE 98th St/ NE 111th Ave/NE 97th St | NE 110th Ave             | NE 110th Ave                | 3,282        |           |
| Wed    | EAST / E     | NE 97th St                          | NE 110th Ave             | 145 ft W of NE 110th Ave    | 499          |           |
| Wed    | EAST / E     | NE97th St/NE 108th Ct               | 145 Ft W of NE 110th Ave | East/North to End           | 1,693        | 5,474     |
| Mon    | EAST / B     | HALF OF ENTRANCE NE 64th PL + NE 10 | NE 107th Ave             | Loop To NE 65th St          | 1,911        | 1,911     |
|        |              |                                     |                          | TOTAL                       | 28,770       | 28,770    |