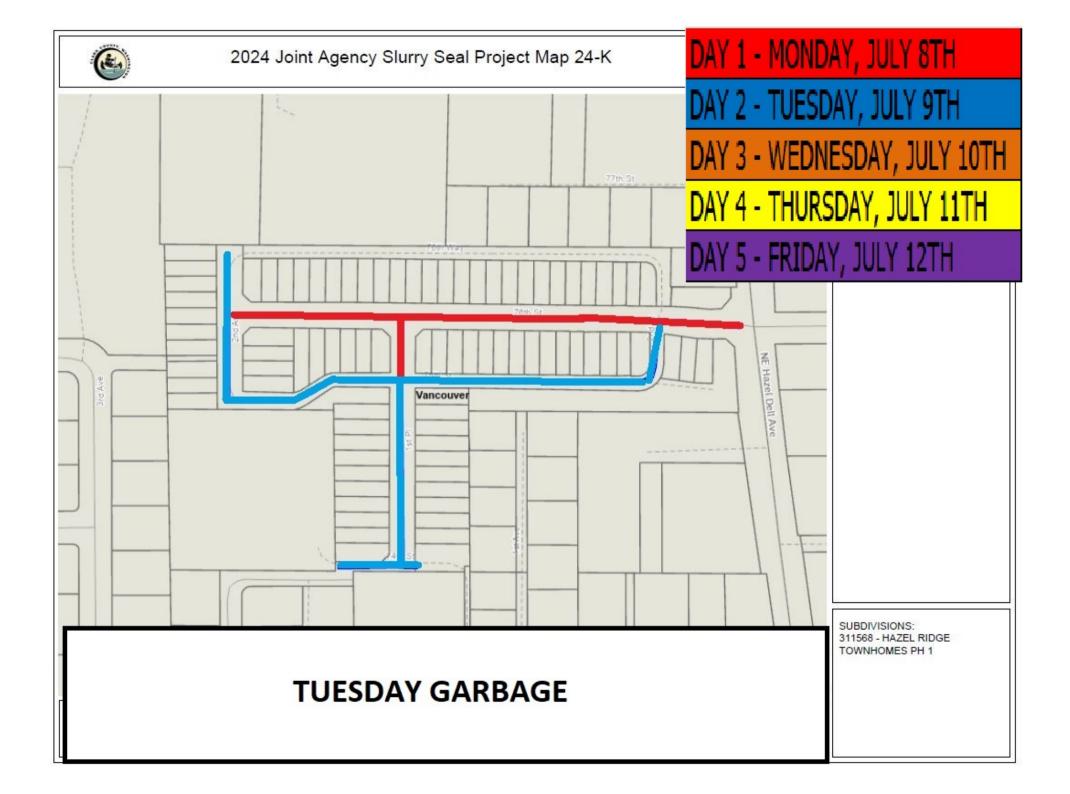

### GARBAGE STOCKPILE

| DAY    | <u>/ MAP</u> | <u>STREET</u>                       | FROM                     | <u>T0</u>                   | <u>YARDS</u> | <u>SY</u> |
|--------|--------------|-------------------------------------|--------------------------|-----------------------------|--------------|-----------|
| Friday | EAST / H     | NE 40th Ave/NE 130th St             | NE 131st St              | 214 ft W of NE 40th Ave     | 2,151        |           |
| Friday | EAST / H     | NE 130th St/NE 42nd Ave             | 214 ft W of NE 40th Ave  | NE 131st St                 | 1,758        |           |
| Friday | EAST / H     | NE 41st Ct                          | NE 130th St              | north to end                | 553          |           |
| Friday | EAST / H     | NE 130th Cir                        | NE 130th St              | South to end                | 879          | 5,341     |
| Fri    | EAST / D     | NE 86th Cir                         | NE 88th St               | South to Cul-De-Sac         | 1,315        | 1,315     |
| Wed    | EAST / C     | NE 71st St                          | NE 100th Ave             | 1/2 INT. @ NE 102nd Ct      | 2,884        |           |
| Wed    | EAST / C     | NE 101st Ave                        | 7215 NE 101st Ave        | South to Cul-De-Sac         | 2,800        | 5,684     |
| Wed    | EAST / E     | NE 88th St                          | NE 107th Ave             | 104ft E of NE 110th Ave     | 3,010        |           |
| Wed    | EAST / E     | NE 110th Ave                        | NE 99th St               | 105ft S NE 97th St          | 400          | 3,410     |
| Wed    | EAST / E     | NE 93rd St                          | NE 110th Ave             | NE 112th Ave                | 2,021        |           |
| Wed    | EAST / E     | NE 111th Ave                        | NE 93rd St               | 150 ft South of NE 92nd Cir | 2,139        |           |
| Wed    | EAST / E     | NE 92nd Cir                         | NE 111th Ave             | East to end                 | 1,048        |           |
| Wed    | EAST / E     | NE 112th Ave                        | NE 93rd St               | 120ft North                 | 427          | 5,635     |
| Wed    | EAST / E     | NE 98th St/ NE 111th Ave/NE 97th St | NE 110th Ave             | NE 110th Ave                | 3,282        |           |
| Wed    | EAST / E     | NE 97th St                          | NE 110th Ave             | 145 ft W of NE 110th Ave    | 499          |           |
| Wed    | EAST / E     | NE97th St/NE 108th Ct               | 145 Ft W of NE 110th Ave | East/North to End           | 1,693        | 5,474     |
| Mon    | EAST / B     | HALF OF ENTRANCE NE 64th PL + NE 10 | NE 107th Ave             | Loop To NE 65th St          | 1,911        | 1,911     |
|        |              |                                     |                          | TOTAL                       | 28,770       | 28,770    |