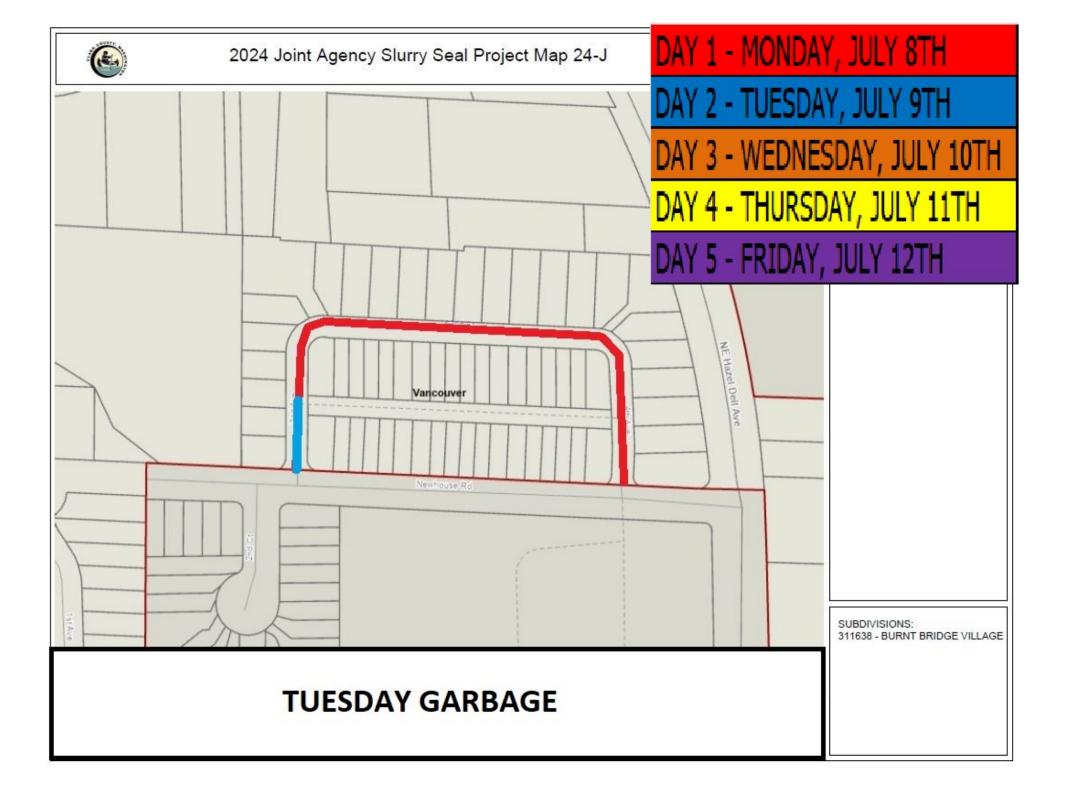

### **GARBAGE STOCKPILE**

FROM DAY / MAP **STREET** TO YARDS SY NW 28th Ave Nw 116th St 11416 NW 28th Ave WEST / M Thurs 361 Nw 116th St NW 31st Ave 181 ft East NW 28th Ave WEST / M 3337 Tue/Thurs 3698 WEST / L NW 34th Ave/ NW 113th Cir 3602 Thurs NW 112th St NW 114th St 3602 NW 2nd Ave North to end WEST / K South to end 823 Thurs NW 1st Pl WEST / K NE 75th St South to end 1100 Thurs NW 75th St WEST / K NE 76th St Thurs NW 1st Pl 593 NW 1st Pl NW 75th St WEST / K Thurs NW 2nd Ave 1064 3580 **NE 2nd Ave** Ne Newhouse Rd 5098 NE 2nd Ave WEST / J Thurs 400 400 NE 28th Ave NE 68th Ave NE 71st St WEST / I Thurs 2717 2,717 **NE 75th St Loop** Ne 30th Ave NE 30th Ave WEST / I 1747 Thurs **NORTH SIDE OF NE 75th St** Ne 31st Ave Ne 32nd Ave WEST / I Thurs \*\* 333 EAST SIDE OF NE 30th Ave NE 78th St NE 75th St WEST / I Thurs \* 1283 **NE 32nd Ave Loop** NE 75th St NE 75th St WEST / I 1800 Thurs 5163

## Notes:

\*NE 30th Ave: Complete East side of road

\*\*NE 75th St: Complete North Side of Road

**4 FLAGGERS NEEDED ON LAST PROJECT** 

SQUARE PROJECT

TOTAL

19,160 19,160

Location: Clark County, WA