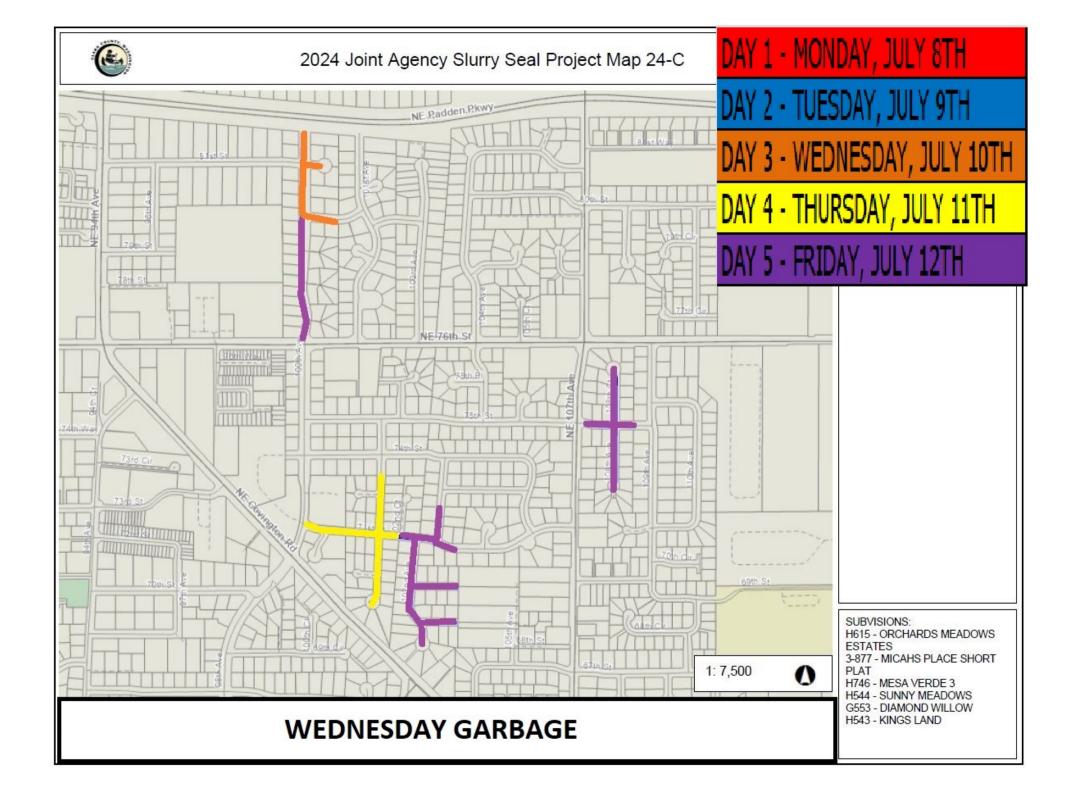

Date: Wednesday, July 10, 2024

DAY 3

SQUARE PROJECT

### **GARBAGISTOCKPILE**

| DAY | <u>/ MAP</u> | <u>STREET</u>                         | FROM                    | <u>T0</u>                  | <u>YARDS</u> | <u>SY</u> |
|-----|--------------|---------------------------------------|-------------------------|----------------------------|--------------|-----------|
| Fri | EAST / F     | NE 197th St/NE 196th St/ NE 197th Cir | NE 112th Ave            | EAST OF 11015 NE 196TH ST. | 7,304        | 7,304     |
| Fri | EAST / F     | NE 116th Ave/NE 186 Cir/Ne 185th St   | 518 ft S of Ne 189th St | South to end               | 5,342        | 5,342     |
| Fri | EAST / F     | NE 113th Ave                          | Ne 189th St             | 70 ft W of NE 111th Ave    | 6,346        | 6,346     |
| Wed | EAST / C     | NE 100th Ave                          | NE 79th St              | North to end               | 3,209        |           |
| Wed | EAST / C     | NE 81st St                            | NE 100th Ave            | East to end                | 767          |           |
| Wed | EAST / C     | NE 79th St                            | NE 100th Ave            | 200 ft E of NE 79th St     | 883          | 4,859     |
| Fri | EAST / G     | NE 94th Ave                           | West Curb Return        | East Curb Return           | 102          | 102       |
| Fri | EAST / F     | NE 196th St                           | WORK PERFORMED IN A.M.  | NE 112th Ave               | 1,400        | 1,400     |
|     |              |                                       |                         | TOTAL                      | 25,353       | 25,353    |

### Notes:

AM/PM 116TH AVE/NE 186TH CIR./NE 185TH ST. PER RIKU'S REQUEST.

Location: Clark County, WA

Date: Thursday, July 11, 2024

DAY 4

SQUARE PROJECT