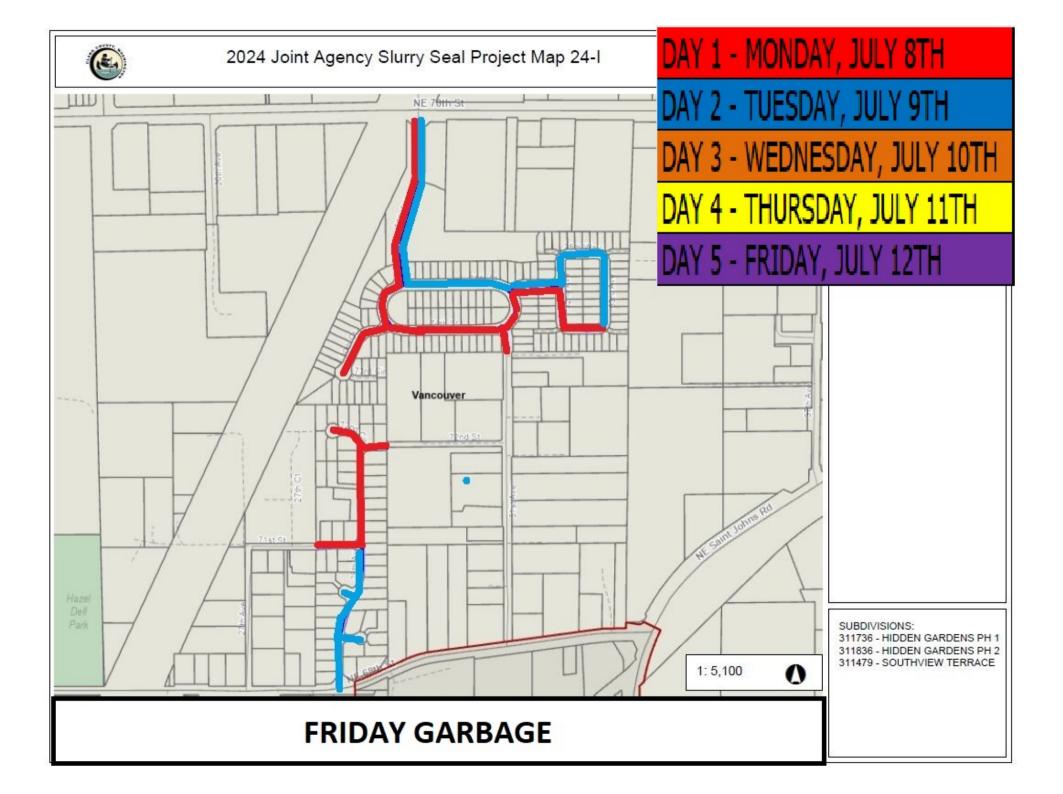

#### GARBAGE STOCKPILE

SQUARE PROJECT

| DAY     | <u>/ MAP</u> | <u>STREET</u>                     | FROM              | <u>T0</u>           | YARDS  | <u>SY</u> |
|---------|--------------|-----------------------------------|-------------------|---------------------|--------|-----------|
| Thurs   | WEST / M     | NW 28th Ave                       | NW 119th St       | NW 116th ST         | 1,800  | 1,800     |
| Thurs   | WEST / L     | NW 35th Ct                        | NW 114th St       | North to End        | 1,000  | 1,000     |
| Thurs   | WEST / L     | NW 34th Ct                        | NW 114th St       | North to End        | 1,468  | 1,468     |
| Thurs   | WEST / J     | NE 4th Ave/ NE 52nd St/Ne 2nd Ave | 5098 NE 2nd Ave   | NE Newhouse Rd      | 1,705  | 1,705     |
| Mon     | WEST / A     | NE 56th Way                       | NE 66th Ave       | East to End         | 920    |           |
| Mon     | WEST / A     | NE 67th Ct                        | NE 56th Way       | North to End        | 241    | 1,161     |
| Thurs   | WEST / I     | NE 28th Ave                       | NE 71st St        | North to Cul-De-Sac | 2,200  |           |
| Thurs   | WEST / I     | NE 71st ST                        | Ne 28th Ave       | 2708 NE 71st ST     | 500    |           |
| Thurs   | WEST / I     | NE 72nd ST                        | Ne 28th Ave       | Dead End            | 300    | 3,000     |
| Thurs   | WEST / I     | NE 75th St Loop                   | Ne 30th Ave       | NE 30th Ave         | 3,500  |           |
| Thurs   | WEST / I     | NE 30th Ct                        | NE 30th Ave       | South to end        | 1,188  |           |
| Thurs** | WEST / I     | SOUTH SIDE OF NE 75th St          | Ne 31st Ave       | Ne 32nd Ave         | 333    |           |
| Thurs*  | WEST / I     | WEST SIDE OF NE 30th Ave          | NE 78th St        | NE 75th St          | 1,300  |           |
| Thurs   | WEST / I     | NE 32nd Ave Loop                  | NE 75th St        | NE 75th St          | 1,129  | 7,450     |
| Thurs   | WEST / K     | NW 76th St                        | NE Hazel Dell Ave | NW 2nd Ave          | 2,787  |           |
| Thurs   | WEST / K     | NW 1st Pl                         | NW 76th St        | NW 75th ST          | 331    | 3,118     |
|         |              |                                   |                   | TOTAL               | 20,702 | 20,702    |

## Notes:

\*NE 30th Ave: Complete west side of road

\*\*NE 75th St: Complete South Side of Road

4 FLAGGERS NEEDED AT PROJECT 7 (75TH LOOP)

1 SPOTTER NEEDED AT PROJECT 8 (76TH ST - SEE SMALL MAP)

PLEASE CAUTION TAPE BARRICADES AND PROVIDE DETOURS TOWARD THE SOUTH 1 LANE

ENTRANCE/EXIT AT PROJECT 8 (76TH ST - SEE SMALL MAP)

Location: Clark County, WA

Date: Tuesday, July 9, 2024

DAY 2