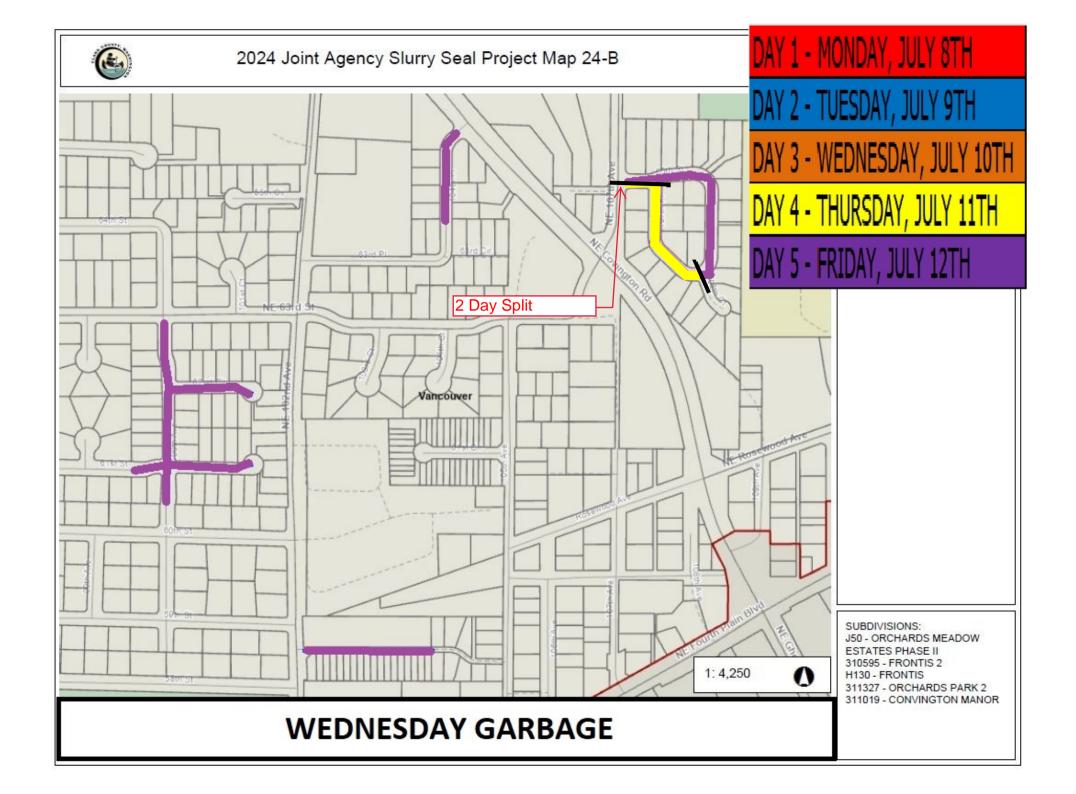

Date: Wednesday, July 10, 2024

DAY 3

SQUARE PROJECT

### **GARBAGISTOCKPILE**

| DAY | <u>/ MAP</u> | <u>STREET</u>                         | FROM                    | <u>T0</u>                  | <u>YARDS</u> | <u>SY</u> |
|-----|--------------|---------------------------------------|-------------------------|----------------------------|--------------|-----------|
| Fri | EAST / F     | NE 197th St/NE 196th St/ NE 197th Cir | NE 112th Ave            | EAST OF 11015 NE 196TH ST. | 7,304        | 7,304     |
| Fri | EAST / F     | NE 116th Ave/NE 186 Cir/Ne 185th St   | 518 ft S of Ne 189th St | South to end               | 5,342        | 5,342     |
| Fri | EAST / F     | NE 113th Ave                          | Ne 189th St             | 70 ft W of NE 111th Ave    | 6,346        | 6,346     |
| Wed | EAST / C     | NE 100th Ave                          | NE 79th St              | North to end               | 3,209        |           |
| Wed | EAST / C     | NE 81st St                            | NE 100th Ave            | East to end                | 767          |           |
| Wed | EAST / C     | NE 79th St                            | NE 100th Ave            | 200 ft E of NE 79th St     | 883          | 4,859     |
| Fri | EAST / G     | NE 94th Ave                           | West Curb Return        | East Curb Return           | 102          | 102       |
| Fri | EAST / F     | NE 196th St                           | WORK PERFORMED IN A.M.  | NE 112th Ave               | 1,400        | 1,400     |
|     |              |                                       |                         | TOTAL                      | 25,353       | 25,353    |

### Notes:

AM/PM 116TH AVE/NE 186TH CIR./NE 185TH ST. PER RIKU'S REQUEST.

Location: Clark County, WA

Date: Thursday, July 11, 2024

DAY 4

SQUARE PROJECT