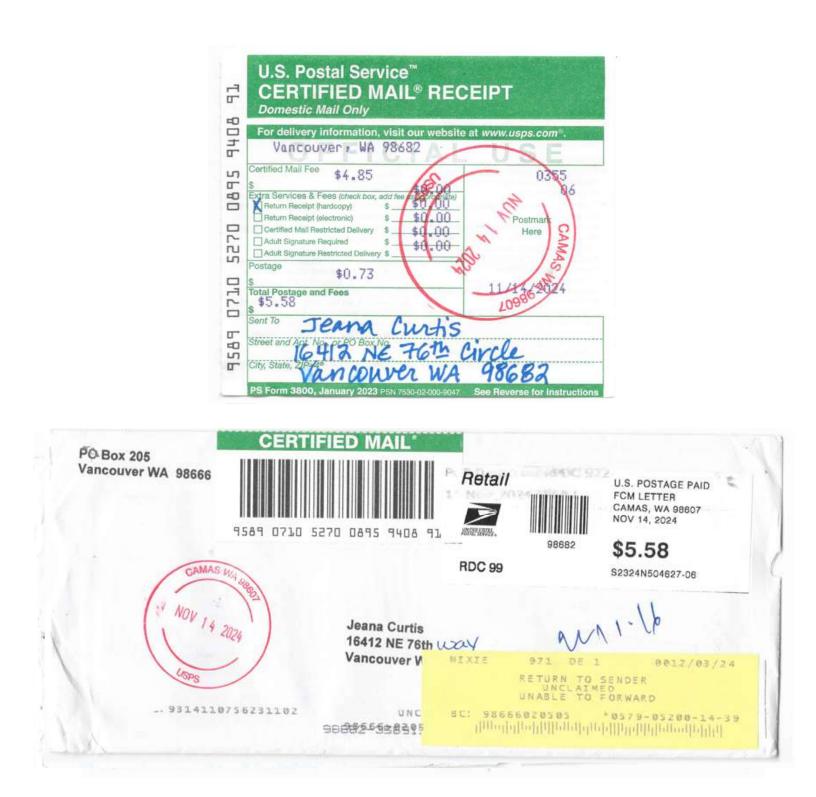

- Secretary of State (SOS) Voter Registration Database (VRDB): Jeana Curtis, the above-listed voter, is identified as living at residential address 16412 NE 76th Way, Vancouver, WA. She has never voted in 14 years since registering in 2010. Research below supports that she does not reside at the VRDB residential address as currently listed in her voter registration. See attached.
- <u>Citizen Affidavit</u>: An affidavit was obtained from current resident and relative Sierra Curtis; she confirmed that Jeana Curtis does not live at 16412 NE 76th Way, Vancouver, WA. <u>See attached</u>.
- 3. <u>Certified Mail Receipt</u>: A required attempt was made to contact Jeana Curtis at the registered mailing address in Vancouver via a letter and a USPS certified mail receipt. It was returned as undeliverable. <u>See attached</u>.
- 4. <u>Search People Free</u>: A search on website <u>https://www.searchpeoplefree.com/</u> identified Jeana Curtis as living at 3001 P Street, Vancouver WA. <u>See attached</u>.
- <u>Cyber Background Checks</u>: A search on website <u>https://www.cyberbackground</u> <u>checks.com/</u> identified Jeana Curtis as living at 3001 P Street, Vancouver WA. <u>See</u> <u>attached</u>.