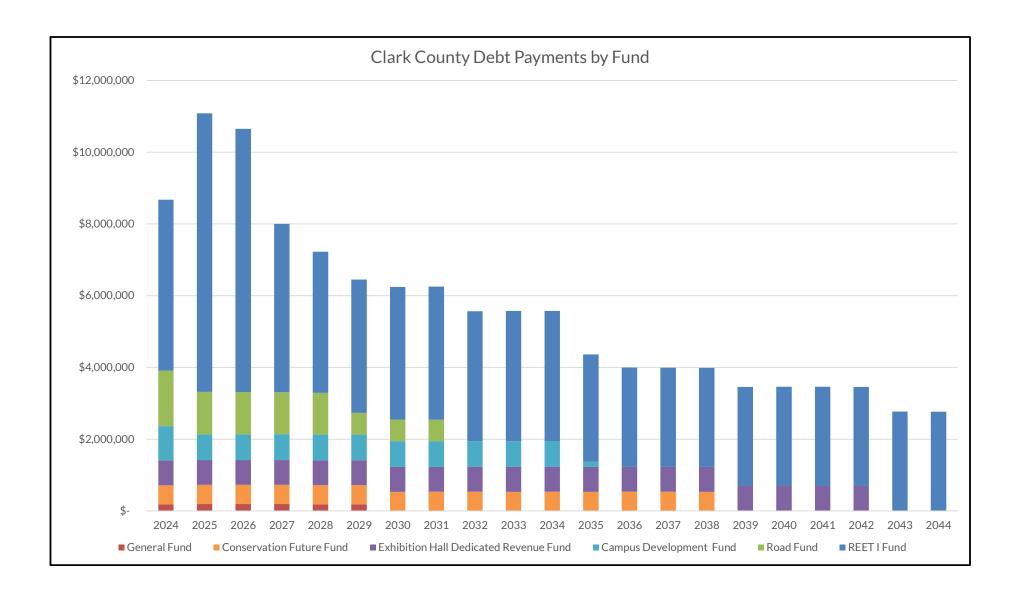

### Tables, charts & appendices

Table 1. Outstanding debt by district

Table 2. Internal line of credit utilization

Table 3. Other loans due to county

Appendix 1. Outstanding debt by district - detail by issuance

| 2024:Q4 Debt Payments               | Principal        | Interest         | Total             |
|-------------------------------------|------------------|------------------|-------------------|
| Battle Ground School District # 119 | \$<br>370,000    | \$<br>3,885      | \$<br>373,885     |
| Camas School District # 117         | \$<br>22,437,778 | \$<br>2,275,020  | \$<br>24,712,798  |
| Clark County, WA                    | \$<br>2,155,158  | \$<br>591,493    | \$<br>2,746,651   |
| Clark-Cowlitz Fire Rescue           | \$<br>449,679    | \$<br>33,052     | \$<br>482,731     |
| East County Fire and Rescue         | \$<br>-          | \$<br>-          | \$<br>-           |
| Educational Service District # 112  | \$<br>80,000     | \$<br>4,075      | \$<br>84,075      |
| Evergreen School District # 114     | \$<br>22,470,000 | \$<br>12,519,188 | \$<br>34,989,188  |
| Fire District #10                   | \$<br>-          | \$<br>2,875      | \$<br>2,875       |
| Fire District #13                   | \$<br>-          | \$<br>1,855      | \$<br>1,855       |
| Fire District #3                    | \$<br>40,000     | \$<br>22,843     | \$<br>62,843      |
| Fire District #6                    | \$<br>735,000    | \$<br>231,525    | \$<br>966,525     |
| Fort Vancouver Regional Library     | \$<br>2,725,000  | \$<br>303,775    | \$<br>3,028,775   |
| Green Mountain School District #103 | \$<br>-          | \$<br>457        | \$<br>457         |
| Hockinson School District # 98      | \$<br>2,645,000  | \$<br>493,800    | \$<br>3,138,800   |
| La Center School District # 101     | \$<br>1,605,000  | \$<br>992,625    | \$<br>2,597,625   |
| Ridgefield School District # 122    | \$<br>3,785,000  | \$<br>2,050,825  | \$<br>5,835,825   |
| Vancouver School District # 37      | \$<br>19,390,000 | \$<br>7,696,075  | \$<br>27,086,075  |
| Washougal School District # 112     | \$<br>5,305,000  | \$<br>774,125    | \$<br>6,079,125   |
| Total                               | \$<br>84,192,615 | \$<br>27,997,492 | \$<br>112,190,107 |