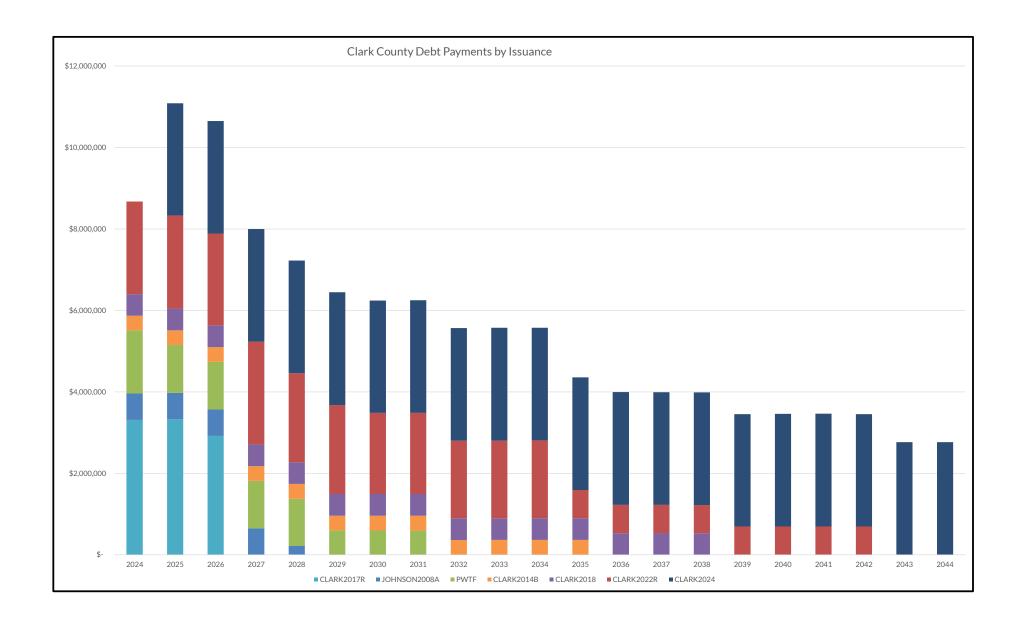

### Tables, charts & appendices

Table 1. Outstanding debt by district

Table 2. Internal line of credit utilization

Table 3. Other loans due to county

Appendix 1. Outstanding debt by district - detail by issuance

### Clark County Treasurer's Office Appendix 1. Outstanding debt by district - detail by issuance 12/31/2024

|      |                  |                                     | 12/31/2024                                 |            |             |                   |            |            |                |
|------|------------------|-------------------------------------|--------------------------------------------|------------|-------------|-------------------|------------|------------|----------------|
|      |                  |                                     |                                            |            |             |                   | True       |            |                |
|      |                  |                                     |                                            |            |             | Principal Balance | Interest   | Arbitrage  |                |
|      | Bond ID          | Issuer                              | Description                                | Issue Date | Par Value   | Outstanding       | Cost (TIC) | Yield (AY) | Final Maturity |
|      |                  |                                     |                                            |            |             |                   |            |            |                |
|      | <u>I 2914</u>    |                                     |                                            |            |             |                   |            |            |                |
|      | RK2014B          | Clark County, WA                    | Limited Tax G.O. Refunding - 2014B         | 9/24/2014  | 5,010,000   | 3,130,000         | 3.94       | 3.89       |                |
| CLA  | RK2017R          | Clark County, WA                    | Limited Tax G.O. Refunding - 2017R         | 5/4/2017   | 23,965,000  | 6,125,000         | 2.20       | 2.15       | 1/1/2026       |
| CLA  | RK2018           | Clark County, WA                    | Limited Tax G.O 2018                       | 6/6/2018   | 6,355,000   | 5,565,000         | 3.25       | 2.92       | 12/1/2038      |
| CLA  | RK2022R          | Clark County, WA                    | Limited Tax G.O. Refunding - 2022R         | 7/14/2022  | 24,197,339  | 21,272,145        | 3.36       | 3.36       | 12/1/2042      |
| CLAI | RK2024           | Clark County, WA                    | Limited Tax G.O2024                        | 10/30/2024 | 34,320,000  | 34,320,000        | 3.61       | 3.11       | 12/1/2044      |
|      |                  | •                                   |                                            |            | , ,         |                   |            |            |                |
| Fund | I 3056           |                                     |                                            |            |             |                   |            |            |                |
|      | NSON2008A        | Clark County, WA                    | Lease Purchase Agreement, Johnson Controls | 4/24/2008  | 7,987,411   | 2,060,399         | 2.75       | 2.75       | 4/24/2028      |
|      |                  | <b>,</b>                            | ,,,,                                       |            | .,          | _,,               |            |            |                |
| Subt | otal & Averages  | SubTotal                            |                                            | _          | 101,834,750 | 72,472,544        | 3.15       | 2.94       | -              |
| Cubi | otal a /tvolagoo | oub rotal                           |                                            |            | 101,001,100 | 12,712,077        | 0.10       | 2.01       |                |
| P W  | ORKSPWTF_17      | Clark County, WA                    | PWTF 17 - I-5/Salmon Creek interchange     | 4/1/2008   | 10,000,000  | 2,212,719         | 0.50       | 0.50       | 6/1/2028       |
|      | ORKSPWTF_18      | Clark County, WA                    | PWTF 18 - Salmon Creek Interchange         | 10/11/2011 | 10,000,000  | 4,148,103         | 0.50       | 0.50       |                |
| **   | OKKOI WII _ IO   | Clark County, WA                    | 1 W II 10 - Sallion Greek interchange      | 10/11/2011 | 10,000,000  | 4,140,100         | 0.50       | 0.50       | 0/1/2031       |
| Subt | otal & Averages  | SubTotal                            |                                            | _          | 20,000,000  | 6,360,822         | 0.50       | 0.50       | -              |
| Jubi | otal & Averages  | SubTotal                            |                                            |            | 20,000,000  | 0,300,022         | 0.50       | 0.50       |                |
| Vano | ouver SD         |                                     |                                            |            |             |                   |            |            |                |
|      | COVSD2017A       | Vancouver School District # 37      | Unlimited Tax G.O 2017A                    | 5/23/2017  | 59,310,000  | 54,215,000        | 3.18       | 2.58       | 12/1/2035      |
|      |                  |                                     |                                            |            | 109,725,000 | , ,               |            | 3.13       |                |
|      | COVSD2018        | Vancouver School District # 37      | Unlimited Tax G.O 2018                     | 10/23/2018 |             | 95,345,000        | 3.49       |            |                |
|      | COVSD2019        | Vancouver School District # 37      | Unlimited Tax G.O 2019                     | 8/13/2019  | 152,850,000 | 136,935,000       | 2.60       | 2.34       | 12/1/2038      |
| VAN  | COVSD2021        | Vancouver School District # 37      | Unlimited Tax G.O 2021                     | 2/23/2021  | 80,095,000  | 48,095,000        | 1.39       | 0.67       | 12/1/2039      |
| Ch4  | etal 9 Averages  | SubTotal                            |                                            |            | 401,980,000 | 334,590,000       | 2.69       | 2.26       | _              |
| Subi | otal & Averages  | SubTotal                            |                                            |            | 401,960,000 | 334,590,000       | 2.09       | 2.20       |                |
|      |                  |                                     |                                            |            |             |                   |            |            |                |
| Hack | kinson SD        |                                     |                                            |            |             |                   |            |            |                |
|      | K2015A           | Hockinson School District # 98      | Unlimited Tax G.O 2015A                    | 5/7/2015   | 35,560,000  | 18,775,000        | 3.02       | 2.53       | 12/1/2034      |
| пос  | K2015A           | HOCKIIISOII SCHOOLDISTIICT# 90      | Offillifiled Tax G.O 2015A                 | 3/1/2013   | 33,300,000  | 10,775,000        | 3.02       | 2.55       | 12/1/2034      |
| Cubt | otal & Averages  | SubTotal                            |                                            | _          | 35.560.000  | 18,775,000        | 3.02       | 2.53       | -              |
| Subi | otal & Averages  | SubTotal                            |                                            |            | 35,560,000  | 10,775,000        | 3.02       | 2.53       |                |
|      |                  |                                     |                                            |            |             |                   |            |            |                |
| 1.00 | amtar CD         |                                     |                                            |            |             |                   |            |            |                |
|      | enter SD         | LaCantan Calcael District # 404     | Halimited Tay C.O. Beforeding, 2040        | 0/4/4/0040 | 40 040 000  | 20.400.000        | 2.44       | 0.04       | 40/4/0000      |
| LACI | ENTER2018        | LaCenter School District # 101      | Unlimited Tax G.O. Refunding - 2018        | 6/14/2018  | 42,340,000  | 38,100,000        | 3.41       | 2.91       | 12/1/2036      |
| 0.14 | -1-10 4          | 0.1.7.4.1                           |                                            |            | 10.010.000  | 00 400 000        | 0.00       | 0.00       | _              |
| Subt | otal & Averages  | SubTotal                            |                                            |            | 42,340,000  | 38,100,000        | 0.00       | 0.00       |                |
|      |                  |                                     |                                            |            |             |                   |            |            |                |
| 0    | n Marintain CD   |                                     |                                            |            |             |                   |            |            |                |
|      | n Mountain SD    | O M                                 | L                                          | 0/04/0000  | 00.045      | 40.004            | 0.50       | 4.40       | 0/4/0005       |
| GRE  | ENMTN2020ACOP    | Green Mountain School District #103 | Lease Purchase Agreement, COP - 2020A      | 6/21/2020  | 82,215      | 18,261            | 0.50       | 1.12       | 6/1/2025       |
|      |                  | 0.17.4                              |                                            | _          | 20.015      |                   | 2.52       | 4.40       | -              |
| Subt | otal & Averages  | SubTotal                            |                                            |            | 82,215      | 18,261            | 0.50       | 1.12       |                |
|      |                  |                                     |                                            |            |             |                   |            |            |                |
| 161- | harrad OD        |                                     |                                            |            |             |                   |            |            |                |
|      | hougal SD        | Week                                | Hallander J. Tara O. O. Dafarrallaria 2045 | 0/04/0045  | 00.050.000  | 00.070.000        | 0.54       | 0.04       | 40/4/0064      |
|      | HOUGL2015        | Washougal School District # 112     | Unlimited Tax G.O. Refunding - 2015        | 6/24/2015  | 28,650,000  | 20,270,000        | 3.51       | 3.04       |                |
| WAS  | HOUGL2016        | Washougal School District # 112     | Unlimited Tax G.O 2016                     | 11/15/2016 | 24,950,000  | 10,600,000        | 2.17       | 1.98       | 12/1/2030      |
|      |                  | 0.1=                                |                                            |            | 50.000.000  | ****              |            |            | <u>-</u>       |
| Subt | otal & Averages  | SubTotal                            |                                            |            | 53,600,000  | 30,870,000        | 2.89       | 2.55       |                |
|      |                  |                                     |                                            |            |             |                   |            |            |                |

### Clark County Treasurer's Office Appendix 1. Outstanding debt by district - detail by issuance 12/31/2024

|                               |                                     | 12/31/2024                                        |            |             |                   |            |            |                       |
|-------------------------------|-------------------------------------|---------------------------------------------------|------------|-------------|-------------------|------------|------------|-----------------------|
|                               |                                     |                                                   |            |             |                   | True       |            |                       |
|                               |                                     |                                                   |            |             | Principal Balance | Interest   | Arbitrage  |                       |
| Bond ID                       | Issuer                              | Description                                       | Issue Date | Par Value   | Outstanding       | Cost (TIC) | Yield (AY) | <b>Final Maturity</b> |
|                               |                                     | ·                                                 |            |             |                   | ,          | ,          | ,                     |
| Evergreen SD                  |                                     |                                                   |            |             |                   |            |            |                       |
| EVRGREEN2010B                 | Evergreen School District # 114     | Limited Tax G.O. Refunding - 2010 (TQSCB Tax Cred | 6/14/2010  | 17.445.000  | 17,445,000        | 5.72       | 5.52       | 6/1/2027              |
| EVRGREEN2018                  | Evergreen School District # 114     | Unlimited Tax G.O 2018                            | 6/27/2018  | 112,725,000 | 102,225,000       | 3.75       | 3.75       | 12/1/2036             |
| EVRGREEN2019                  | Evergreen School District # 114     | Unlimited Tax G.O 2019                            | 10/16/2019 | 178,675,000 | 171,175,000       | 2.41       | 2.10       | 12/1/2038             |
| EVRGREEN2020                  | Evergreen School District # 114     | Unlimited Tax G.O 2020                            | 11/18/2020 | 223,845,000 | 213,850,000       | 2.25       | 1.48       | 12/1/2039             |
| EVRGREEN2022                  | Evergreen School District # 114     | Unlimited Tax G.O 2022                            | 11/8/2022  | 58,020,000  | 29,665,000        | 2.20       | 1.40       | 12/1/2040             |
| EVRGREEN2022                  | Evergreen School District # 114     | Unlimited Tax G.O 2022<br>Unlimited Tax G.O 2024  | 2/6/2024   | 31,860,000  | 29,305,000        |            |            | 12/1/2040             |
| LVKGKLLN2024                  | Evergreen School District # 114     | Offillifited Tax G.O 2024                         | 2/0/2024   | 31,000,000  | 29,303,000        |            |            | 12/1/2040             |
| Subtotal & Averages           | SubTotal                            |                                                   | _          | 622,570,000 | 563,665,000       | 2.34       | 1.97       |                       |
| oubtotal a Avelages           | Cabiotai                            |                                                   |            | 022,070,000 | 000,000,000       | 2.04       | 1.57       |                       |
|                               |                                     |                                                   |            |             |                   |            |            |                       |
| Camas SD                      |                                     |                                                   |            |             |                   |            |            |                       |
| CAMAS2009B                    | Camas School District # 117         | Unlimited Tax G.O 2009B (TQSCB _ Tax Credit)      | 12/29/2009 | 15,000,000  | -                 | 3.50       | 4.51       | 12/1/2024             |
| CAMAS2015R                    | Camas School District # 117         | Unlimited Tax G.O 2015R                           | 2/25/2015  | 54,855,000  | 12,905,000        | 1.42       | 1.32       | 12/1/2027             |
| CAMAS2016                     | Camas School District # 117         | Unlimited Tax G.O 2016                            | 5/19/2016  | 55,195,000  | 49,755,000        | 2.49       | 2.27       | 12/1/2030             |
| CAMAS2017                     | Camas School District # 117         | Unlimited Tax G.O 2017                            | 12/5/2017  | 50,585,000  | 35,660,000        | 2.99       | 2.38       | 12/1/2033             |
| CAMAS2019                     | Camas School District # 117         | Limited Tax G.O 2019                              | 9/12/2019  | 5,270,000   | 2,927,776         | 1.99       | 1.99       | 12/1/2029             |
| 57 IIII/ 1 <b>02</b> 0 10     |                                     |                                                   | 07.12/20.0 | 0,2.0,000   | 2,02.,0           |            |            | , .,_0_0              |
| Subtotal & Averages           | SubTotal                            |                                                   |            | 180,905,000 | 101,247,776       | 2.37       | 2.19       |                       |
|                               |                                     |                                                   |            |             |                   |            |            |                       |
| Dattle Coursel OD             |                                     |                                                   |            |             |                   |            |            |                       |
| Battle Ground SD              | Battle Ground School District # 119 | Limited Toy C.O. 2000 A (TOSCB. Toy Credit)       | 10/15/0000 | 2 000 000   | _                 | 0.01       | 2.10       | 12/16/2024            |
| BATTLEGR2009A                 | Battle Ground School District # 119 | Limited Tax G.O 2009A (TQSCB _ Tax Credit)        | 12/15/2009 | 3,990,000   | -                 | 2.31       | 2.10       | 12/10/2024            |
| Subtotal & Averages           | SubTotal                            |                                                   | _          | 3,990,000   |                   | 2.31       | 2.10       |                       |
| Subtotal a Attorages          | ous rota.                           |                                                   |            | 0,000,000   |                   | 2.01       | 2.10       |                       |
|                               |                                     |                                                   |            |             |                   |            |            |                       |
| Ridgefield SD                 |                                     |                                                   |            |             |                   |            |            |                       |
| RIDGEFLD2017                  | Ridgefield School District # 122    | Unlimited Tax G.O 2017                            | 5/24/2017  | 71,950,000  | 65,535,000        | 3.33       | 2.99       | 12/1/2036             |
| RIDGEFLD2022                  | Ridgefield School District # 122    | Unlimited Tax G.O 2022                            | 10/11/2022 | 25,880,000  | 21,850,000        |            |            | 6/1/2032              |
|                               |                                     |                                                   |            |             |                   |            |            |                       |
| Subtotal & Averages           | SubTotal                            |                                                   |            | 97,830,000  | 87,385,000        | 2.45       | 2.20       |                       |
|                               |                                     |                                                   |            |             |                   |            |            |                       |
| Educational Services District |                                     |                                                   |            |             |                   |            |            |                       |
| ESD1122016                    | Educational Service District # 112  | Limited G.O 2016                                  | 3/1/2016   | 1,485,000   | 246,000           | 2.50       | 2.50       | 6/1/2026              |
| ESD1122010                    | Educational Service District # 112  | Limited G.O 2010<br>Limited G.O 2022R             | 6/7/2022   | 6,404,058   | 3,270,330         | 2.50       | 2.50       | 8/1/2027              |
| L3D1122022R                   | Educational Service District # 112  | Lillilled G.O 2022K                               | 0/1/2022   | 0,404,030   | 3,270,330         |            |            | 0/1/2021              |
| Subtotal & Averages           | SubTotal                            |                                                   | _          | 7,889,058   | 3,516,330         | 0.47       | 0.47       |                       |
| · ·                           |                                     |                                                   |            |             | , ,               |            |            |                       |
|                               |                                     |                                                   |            |             |                   |            |            |                       |
| East County Fire & Rescue     |                                     |                                                   |            |             |                   |            |            |                       |
| Subtotal & Averages           | SubTotal                            |                                                   |            |             | -                 | 0.00       | 0.00       |                       |
|                               |                                     |                                                   |            |             |                   | 2.00       | 2.00       |                       |
| Clark County Fire & Rescue    |                                     |                                                   |            |             |                   |            |            |                       |
| CCFR2013A                     | Clark County Fire & Rescue          | Limited Tax G.O. 2013A                            | 9/3/2013   | 2,645,000   | -                 | 2.76       | 2.57       | 12/1/2024             |
| CCFR2020                      | Clark County Fire & Rescue          | Limited Tax G.O. 2020                             | 2/5/2020   | 1,700,000   | 894,294           |            |            | 12/1/2029             |
| CCFR2021                      | Clark Cowlitz Fire & Rescue         | Limited Tax G.O. 2021                             | 1/28/2021  | 1,675,000   | 1,026,309         |            |            | 12/1/2030             |
| CCFR2021B                     | Clark Cowlitz Fire & Rescue         | Limited Tax G.O. 2021                             | 12/9/2021  | 1,600,000   | 1,141,162         |            |            | 12/1/2031             |
|                               |                                     |                                                   |            |             |                   |            |            |                       |
| Subtotal & Averages           | SubTotal                            |                                                   |            | 7,620,000   | 3,061,766         | 0.96       | 0.89       |                       |

## Clark County Treasurer's Office Appendix 1. Outstanding debt by district - detail by issuance 12/31/2024

|                                           |                                         | 12/31/2024                                   |                        |                        |                                  |                                |                         |                        |
|-------------------------------------------|-----------------------------------------|----------------------------------------------|------------------------|------------------------|----------------------------------|--------------------------------|-------------------------|------------------------|
| Bond ID                                   | Issuer                                  | Description                                  | Issue Date             | Par Value              | Principal Balance<br>Outstanding | True<br>Interest<br>Cost (TIC) | Arbitrage<br>Yield (AY) | Final Maturity         |
|                                           |                                         |                                              |                        |                        |                                  |                                |                         |                        |
| Fire District #6<br>FD62017<br>FD62021    | Fire District #6<br>Fire District #6    | Limited Tax G.O 2017<br>Limited Tax G.O 2021 | 4/19/2017<br>12/7/2021 | 9,065,000<br>7,205,000 | 5,715,000<br>6,400,000           | 2.88                           | 2.46                    | 12/1/2034<br>12/1/2041 |
| Subtotal & Averages                       | SubTotal                                |                                              |                        | 16,270,000             | 12,115,000                       | 1.61                           | 1.37                    |                        |
| Fire District #3<br>FD32018COP<br>FD32023 | Fire District #3<br>Fire District #3    | Limited Tax G.O 2018<br>Limited Tax G.O 2023 | 7/31/2018<br>2/22/2023 | 856,620<br>775,000     | 396,865<br>690,000               | 3.54                           | 2.76<br>3.54            | 6/1/2028<br>12/1/2037  |
| Subtotal & Averages                       | SubTotal                                |                                              |                        | 1,631,620              | 1,086,865                        | 1.68                           | 3.13                    |                        |
| Fire District #10<br>FD102020COP          | Fire District #10                       | Limited Tax G.O 2020                         | 10/29/2020             | 490,000                | 115,000                          | 0.41                           |                         | 6/1/2025               |
| Subtotal & Averages                       | SubTotal                                |                                              |                        | 490,000                | 115,000                          | 0.41                           | 0.00                    |                        |
| Fire District #13<br>FD132020COP          | Fire District #13                       | Limited Tax G.O 2020                         | 9/29/2020              | 317,867                | 74,180                           | 0.44                           | 1.19                    | 6/1/2025               |
| Subtotal & Averages                       | SubTotal                                |                                              |                        | 317,867                | 74,180                           | 0.44                           | 1.19                    |                        |
| Vancouver Library<br>LIBRARY2016R         | Vancouver Library Capital Facility Area | Unlimited Tax G.O 2016R                      | 9/7/2016               | 26,115,000             | 11,060,000                       | 1.73                           | 1.61                    | 12/1/2028              |
| Subtotal & Averages                       | SubTotal                                |                                              | _                      | 26,115,000             | 11,060,000                       | 1.73                           | 1.61                    | •                      |
| Grand Total & Averages                    |                                         |                                              | =                      | 1,621,025,511          | 1,284,513,544                    | 2.38                           | 2.06                    | :                      |