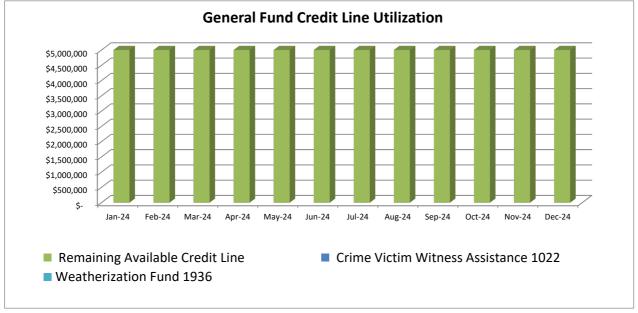

# Clark County Treasurer's Office Quarterly Debt Report 2024:Q4

Table 2. Internal line of credit utilization

| Month  | Weathe<br>Fund |   | Crime Victim<br>Witness<br>Assistance 1022 |   | Re | maining Available<br>Credit Line |
|--------|----------------|---|--------------------------------------------|---|----|----------------------------------|
| Jan-24 | \$             | - | \$                                         | - | \$ | 5,000,000                        |
| Feb-24 | \$             | - | \$                                         | = | \$ | 5,000,000                        |
| Mar-24 | \$             | - | \$                                         | - | \$ | 5,000,000                        |
| Apr-24 | \$             | - | \$                                         | - | \$ | 5,000,000                        |
| May-24 | \$             | - | \$                                         | - | \$ | 5,000,000                        |
| Jun-24 | \$             | - | \$                                         | - | \$ | 5,000,000                        |
| Jul-24 | \$             | - | \$                                         | - | \$ | 5,000,000                        |
| Aug-24 | \$             | - | \$                                         | - | \$ | 5,000,000                        |
| Sep-24 | \$             | - | \$                                         | - | \$ | 5,000,000                        |
| Oct-24 | \$             | - | \$                                         | - | \$ | 5,000,000                        |
| Nov-24 | \$             | - | \$                                         | - | \$ | 5,000,000                        |
| Dec-24 | \$             | - | \$                                         | - | \$ | 5,000,000                        |