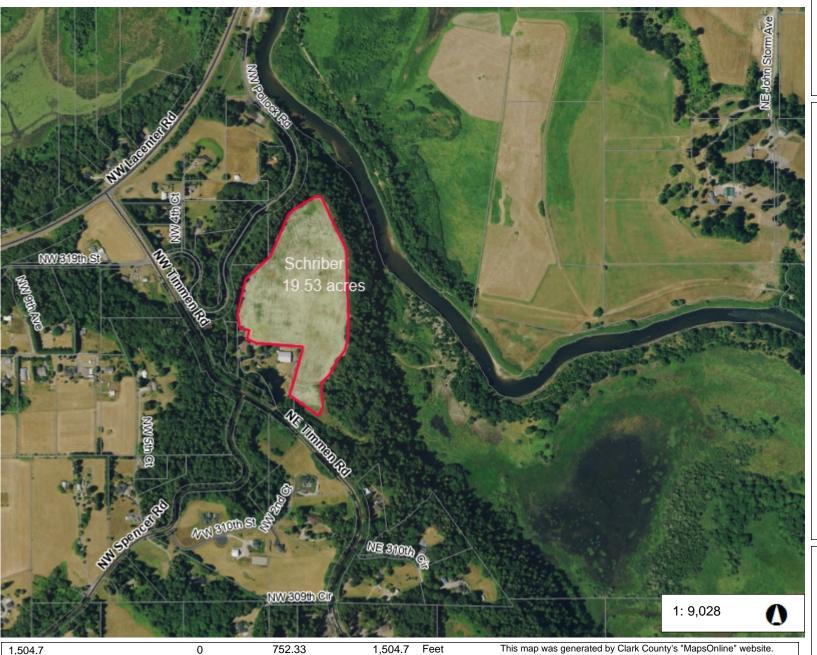

## **Schriber Ag Lease Area**

## Notes:

211474000

WGS\_1984\_Web\_Mercator\_Auxiliary\_Sphere

Clark County, WA. GIS - http://gis.clark.wa.gov

This map was generated by Clark County's "MapsOnline" website. Clark County does not warrant the accuracy, reliability or timeliness of any information on this map, and shall not be held liable for losses caused by using this information. Taxlot (i.e., parcel) boundaries cannot be used to determine the location of property lines on the ground.