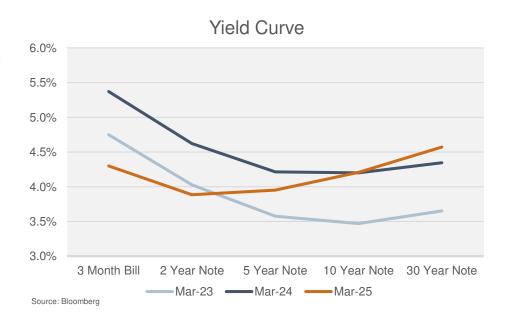

#### **Reversion to the Mean**

- The Fed's focus on countering inflation has played a role in the yield curve's march towards normal from March 2023 to March 2025.
- The expectation for 2025 was for rates to normalize in the coming year to pre-COVID levels in both absolute levels and yield curve steepness (short term yields less than long term yields).
- The administration's introduction of isolationist measures into the equation have created a near term of uncertainty regarding all traditional economic metrics.