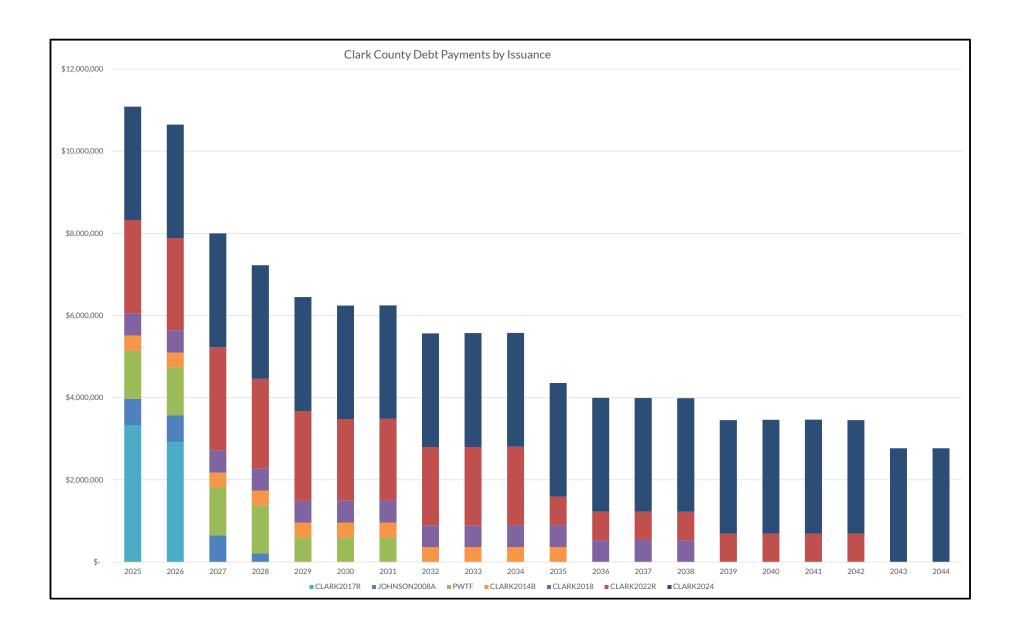

#### Tables, charts & appendices

Table 1. Outstanding debt by district

Table 2. Internal line of credit utilization

Table 3. Other loans due to county

Appendix 1. Outstanding debt by district - detail by issuance