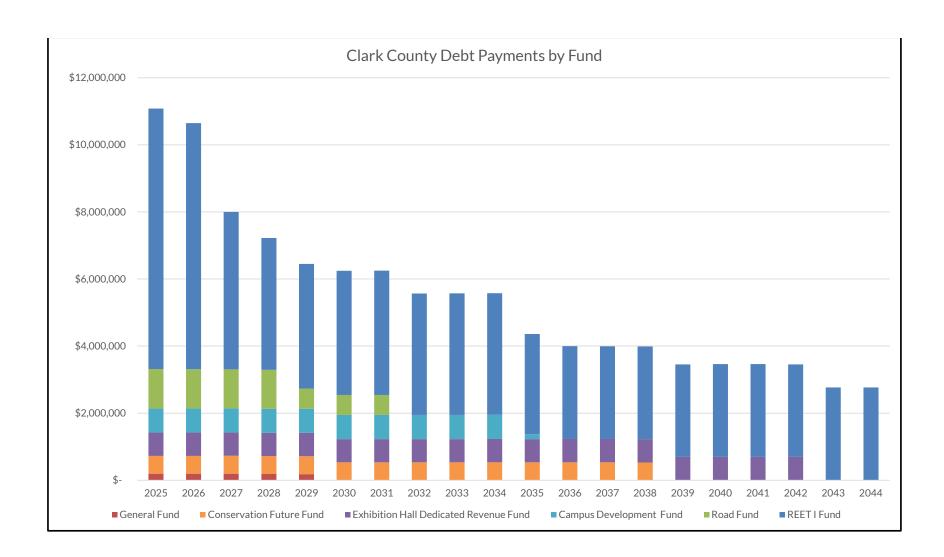

### **Current or upcoming issues:**

- 1. Clark County Law & Justice Capital Project Planning
- 2. Hockinson School District 2015 debt refunding July 2025
- 3. Washougal School District 2015 debt refunding April 2025
- 4. June debt service payment \$29.5M

#### Tables, charts & appendices

Table 1. Outstanding debt by district

Table 2. Internal line of credit utilization

Table 3. Other loans due to county

Appendix 1. Outstanding debt by district - detail by issuance

| 2025:Q1 Debt Payments               | Principal       | Interest      | Total           |
|-------------------------------------|-----------------|---------------|-----------------|
| Battle Ground School District # 119 | \$<br>-         | \$<br>-       | \$<br>-         |
| Camas School District # 117         | \$<br>-         | \$<br>-       | \$<br>-         |
| Clark County, WA                    | \$<br>3,383,071 | \$<br>76,914  | \$<br>3,459,985 |
| Clark-Cowlitz Fire Rescue           | \$<br>-         | \$<br>-       | \$<br>-         |
| East County Fire and Rescue         | \$<br>-         | \$<br>-       | \$<br>-         |
| Educational Service District # 112  | \$<br>-         | \$<br>57,231  | \$<br>57,231    |
| Evergreen School District # 114     | \$<br>-         | \$<br>-       | \$<br>-         |
| Fire District #10                   | \$<br>-         | \$<br>-       | \$<br>-         |
| Fire District #13                   | \$<br>-         | \$<br>-       | \$<br>-         |
| Fire District #3                    | \$<br>-         | \$<br>-       | \$<br>-         |
| Fire District #6                    | \$<br>-         | \$<br>-       | \$<br>-         |
| Fort Vancouver Regional Library     | \$<br>-         | \$<br>-       | \$<br>-         |
| Green Mountain School District #103 | \$<br>-         | \$<br>-       | \$<br>-         |
| Hockinson School District # 98      | \$<br>-         | \$<br>-       | \$<br>-         |
| La Center School District # 101     | \$<br>-         | \$<br>-       | \$<br>-         |
| Ridgefield School District # 122    | \$<br>-         | \$<br>-       | \$<br>-         |
| Vancouver School District # 37      | \$<br>-         | \$<br>-       | \$<br>-         |
| Washougal School District # 112     | \$<br>-         | \$<br>-       | \$<br>-         |
| Total                               | \$<br>3,383,071 | \$<br>134,145 | \$<br>3,517,216 |