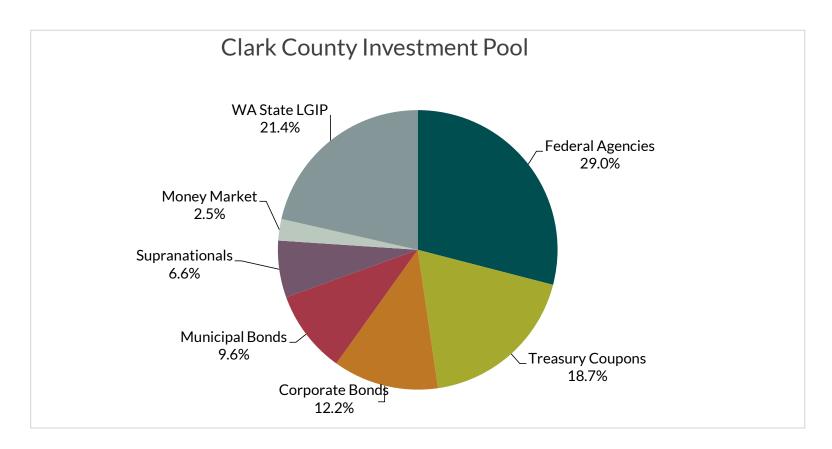

# **COUNTY POOL ALLOCATION:**

March 31 ending balance was \$1.04 billion, of which 21.4% was invested in the State Pool.

# COUNTY POOL BOOK RETURN:

First quarter's average book return was 4.20%, the State Pool's average was 4.43%.