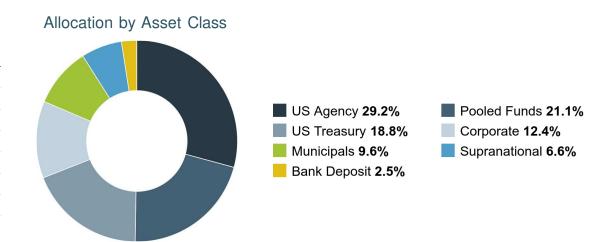

# Asset Allocation Change over Quarter

Clark County Investment Pool | CLARK Total Portfolio

March 31, 2025

|               | 12/31/20/                 | 24             | 03/31/2025             |                | Change                    |                |  |
|---------------|---------------------------|----------------|------------------------|----------------|---------------------------|----------------|--|
| Security Type | Market Value +<br>Accrued | % of Portfolio | Market Value + Accrued | % of Portfolio | Market Value +<br>Accrued | % of Portfolio |  |
| US Treasury   | 216,794,788               | 20.24%         | 199,018,161            | 18.78%         | (17,776,626)              | (1.46%)        |  |
| US Agency     | 343,836,838               | 32.10%         | 309,562,014            | 29.21%         | (34,274,825)              | (2.89%)        |  |
| Supranational | 68,833,243                | 6.43%          | 69,629,468             | 6.57%          | 796,225                   | 0.14%          |  |
| Municipals    | 89,928,034                | 8.40%          | 101,402,307            | 9.57%          | 11,474,274                | 1.17%          |  |
| Corporate     | 124,614,888               | 11.63%         | 130,949,297            | 12.36%         | 6,334,409                 | 0.72%          |  |
| Bank Deposit  | 25,687,983                | 2.40%          | 25,980,548             | 2.45%          | 292,565                   | 0.05%          |  |
| Pooled Funds  | 201,403,457               | 18.80%         | 223,181,590            | 21.06%         | 21,778,133                | 2.26%          |  |
| Total         | 1,071,099,230             | 100.00%        | 1,059,723,385          | 100.00%        | (11,375,845)              |                |  |