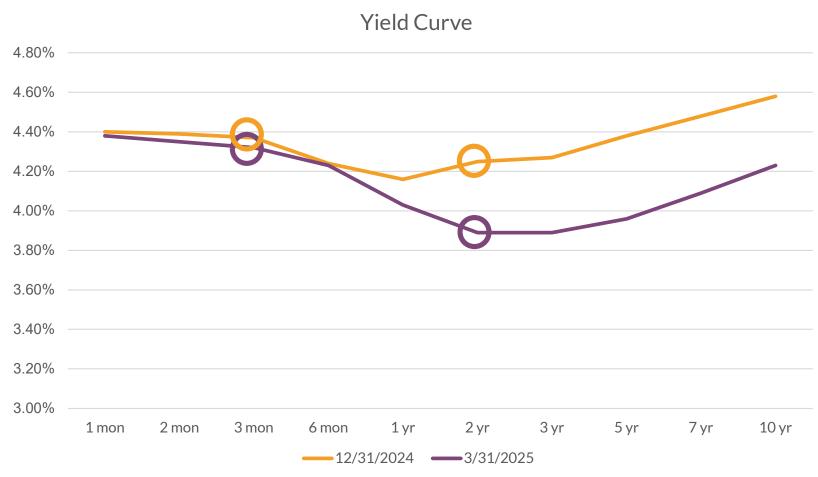

buy any security. This material does not purport to contain all of the information that a prospective investor may wish to consider and is not to be relied upon as such or used in substitution for the exercise of independent judgment.



# CLARK COUNTY INVESTMENT REPORT

Q1 2025

May 8, 2025



# **COUNTY POOL ALLOCATION:**

March 31 ending balance was \$1.04 billion, of which 21.4% was invested in the State Pool.





# **COUNTY POOL PARTICIPANTS:**

- After decreasing for over two years, the Pool's average balance has now increased over the last two quarters.
- Participant percentages have been mostly unchanged over this time.





# COUNTY POOL BOOK RETURN:

First quarter's average book return was 4.20%, the State Pool's average was 4.43%.





# 3 Month Treasury vs. 2 Year Treasury:





# **COUNTY POOL SUMMARY:**

- ➤ 12-month rolling average TOTAL Market Return, which includes change in market value, was 5.50%; custom benchmark ICE BAML UST Blend (20% 1 mon./72% 0-3 yr./8% 3-5 yr.) was 5.30%.
- March31 duration was 1.14 years; custom benchmark was 1.34 years
- March 31 NAV\* = \$1.002526.





\*Net Asset Value (NAV) is the current market value of the pool's net assets divided by the number of pool shares. Net assets are calculated as the fair market value of the pool assets minus the fair market value of the pool's liabilities.

# QUARTERLY ACTIVITY:

# Maturities:

- \$40 million in U.S. Agency Bonds
- \$6 million in Municipal Bonds
- \$13 million in Corporate Bonds

# Sold:

- \$20 million in U.S. Treasury Bonds
- \$10 million in U.S. Agency Bonds

# Called:

\$10