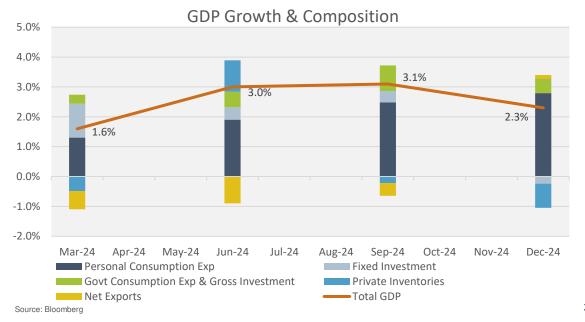

#### **Recession & GDP**

- Headed into Q1 2025, the Fed was signaling no new rate cuts expected until late 2025.
- Despite weakness in stock prices, consumer spending remained resilient, supported by healthy balance sheets and surging asset values.
- Labor market showed strength with a significant increase in payrolls, although wage growth remained moderate.
- Recent administration policies, specifically tariffs, have threatened this stability.
- Fed re-evaluating response to changing market conditions.