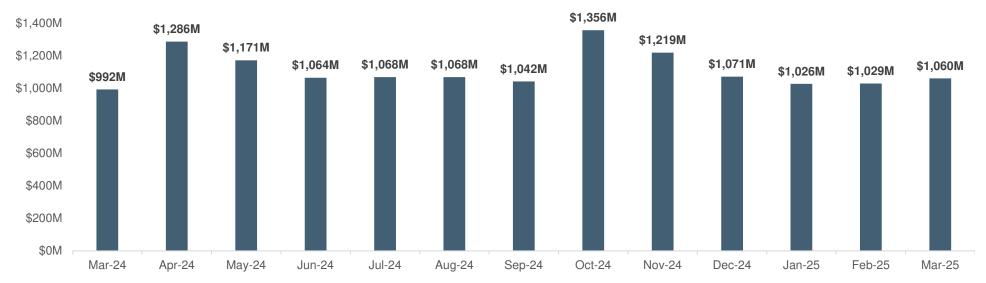

# Market Value and Return

| Period Begin | Period End | Market Value + Accrued | <b>Earned Income</b> | <b>Book Yield</b> | <b>Effective Duration</b> | Maturity in Years |
|--------------|------------|------------------------|----------------------|-------------------|---------------------------|-------------------|
| 03/01/2024   | 03/31/2024 | 992,387,229            | 3,046,535            | 3.78%             | 1.30                      | 1.50              |
| 04/01/2024   | 04/30/2024 | 1,285,858,210          | 3,176,636            | 4.05%             | 1.04                      | 1.18              |
| 05/01/2024   | 05/31/2024 | 1,171,285,742          | 4,456,945            | 4.00%             | 1.25                      | 1.45              |
| 06/01/2024   | 06/30/2024 | 1,064,422,495          | 3,540,077            | 4.03%             | 1.31                      | 1.51              |
| 07/01/2024   | 07/31/2024 | 1,067,900,222          | 3,365,778            | 4.08%             | 1.18                      | 1.40              |
| 08/01/2024   | 08/31/2024 | 1,067,753,991          | 3,376,931            | 4.13%             | 1.10                      | 1.34              |
| 09/01/2024   | 09/30/2024 | 1,041,803,257          | 3,352,929            | 4.14%             | 1.05                      | 1.30              |
| 10/01/2024   | 10/31/2024 | 1,356,326,113          | 3,522,229            | 4.34%             | 0.87                      | 1.04              |
| 11/01/2024   | 11/30/2024 | 1,218,801,916          | 4,362,221            | 4.28%             | 1.07                      | 1.29              |
| 12/01/2024   | 12/31/2024 | 1,071,099,230          | 3,876,311            | 4.28%             | 1.24                      | 1.44              |
| 01/01/2025   | 01/31/2025 | 1,026,387,653          | 3,701,959            | 4.26%             | 1.27                      | 1.48              |
| 02/01/2025   | 02/28/2025 | 1,028,809,444          | 3,435,183            | 4.31%             | 1.13                      | 1.36              |
| 03/01/2025   | 03/31/2025 | 1,059,723,385          | 3,651,337            | 4.32%             | 1.14                      | 1.45              |