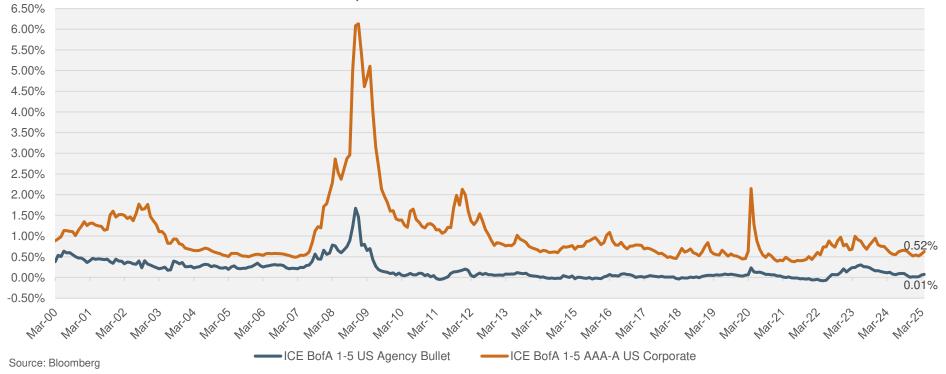

# Diversification and Spreads

# March 31, 2025

Market Overview

#### **Risk Reward**

- Spread assets remain expensive vs 10-year average.
- Recessionary periods have historically led to rapid spread widening events.
- Agency, Municipal and Corporate bonds currently trade much closer to their 10year minimum than maximum spread suggesting greater downside risk.
- Given recession concerns, remain cautious that spread assets may experience widening spread pressure.

|            | 1-5 Agency | 1-5 Corp |
|------------|------------|----------|
| Min        | -8         | +38      |
| Max        | +30        | +215     |
| Avg        | +5         | +67      |
| March 2025 | +7         | +63      |

# Spread Between Asset Classes