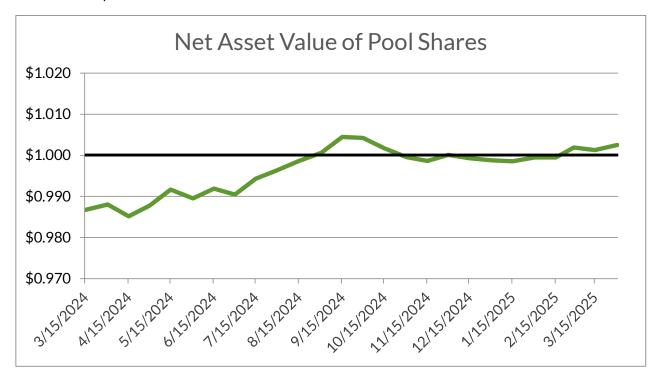

# **COUNTY POOL SUMMARY:**

- ➤ 12-month rolling average TOTAL Market Return, which includes change in market value, was 5.50%; custom benchmark ICE BAML UST Blend (20% 1 mon./72% 0-3 yr./8% 3-5 yr.) was 5.30%.
- March31 duration was 1.14 years; custom benchmark was 1.34 years
- March 31 NAV\* = \$1.002526.

\*Net Asset Value (NAV) is the current market value of the pool's net assets divided by the number of pool shares. Net assets are calculated as the fair market value of the pool assets minus the fair market value of the pool's liabilities.