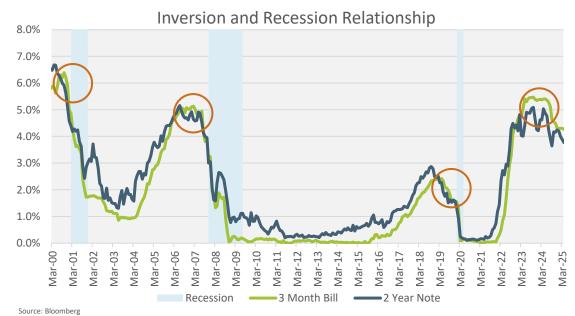

#### **Tariffs**

- Markets experienced significant volatility in Q1 2025, driven by policy uncertainty and economic data fluctuations.
- Investor sentiment was heavily influenced by the incoming administration's policy proposals, including higher tariffs, lower taxes, and increased deportations.
- S&P 500 fell over 4% since December 6, while the 10-year Treasury yield reached a 15-month high of 4.80% stoking fears of a recession.
- Historically, recessions have often been preceded by an inversion in the yield curve between the 2-year and 10-year treasury notes. We can see that that same pattern is presented in the 3-month and 2-year treasury bill.
- From Oct 2022 to Dec 2024, the 3-month T Bill and 2-Year Treasury experienced the longest and most pronounced inversion seen in the past 25 years.

# 3 Month Treasury vs. 2 Year Treasury: