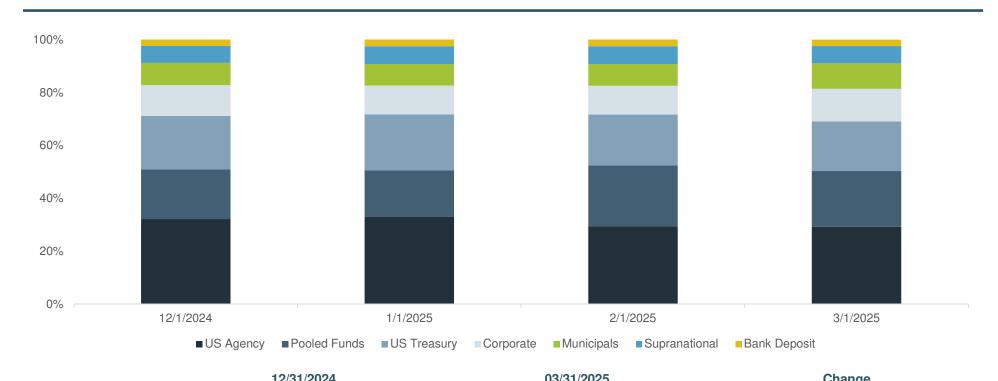

# Asset Allocation Change over Quarter

Clark County Investment Pool | CLARK Total Portfolio

March 31, 2025

|               | 12/31/20/                 | 24             | 03/31/2025             |                | Change                    |                |  |
|---------------|---------------------------|----------------|------------------------|----------------|---------------------------|----------------|--|
| Security Type | Market Value +<br>Accrued | % of Portfolio | Market Value + Accrued | % of Portfolio | Market Value +<br>Accrued | % of Portfolio |  |
| US Treasury   | 216,794,788               | 20.24%         | 199,018,161            | 18.78%         | (17,776,626)              | (1.46%)        |  |
| US Agency     | 343,836,838               | 32.10%         | 309,562,014            | 29.21%         | (34,274,825)              | (2.89%)        |  |
| Supranational | 68,833,243                | 6.43%          | 69,629,468             | 6.57%          | 796,225                   | 0.14%          |  |
| Municipals    | 89,928,034                | 8.40%          | 101,402,307            | 9.57%          | 11,474,274                | 1.17%          |  |
| Corporate     | 124,614,888               | 11.63%         | 130,949,297            | 12.36%         | 6,334,409                 | 0.72%          |  |
| Bank Deposit  | 25,687,983                | 2.40%          | 25,980,548             | 2.45%          | 292,565                   | 0.05%          |  |
| Pooled Funds  | 201,403,457               | 18.80%         | 223,181,590            | 21.06%         | 21,778,133                | 2.26%          |  |
| Total         | 1,071,099,230             | 100.00%        | 1,059,723,385          | 100.00%        | (11,375,845)              |                |  |