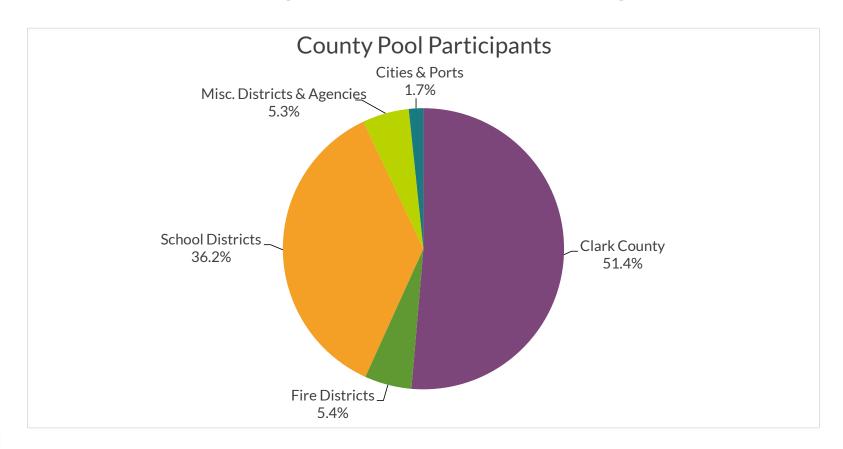

# **COUNTY POOL PARTICIPANTS:**

- After decreasing for over two years, the Pool's average balance has now increased over the last two quarters.
- Participant percentages have been mostly unchanged over this time.