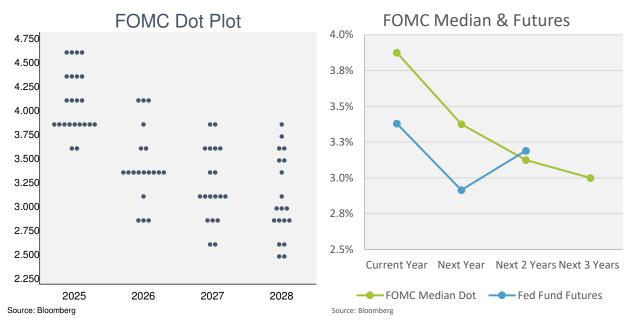

# **Future Rate Uncertainty**

- The Fed's hawkish stance, coupled with a stronger-than-expected jobs report in December, led to expectations of fewer rate cuts in 2025.
- Inflation has shown signs of abating, while the impact of tariffs on inflation remains uncertain.
- FOMC Dot Plot now reflects wide variance of future rate expectations given new market dynamics.
- Expect future Fed rate uncertainty as market digests early days of new tariff policies and the global reaction.

# **New Challenges on the Inflation Front**

- In reaction to COVID, the Fed has been focused on containing inflation, raising the Fed Funds rate at an accelerated pace.
- CPI and Core CPI have been trending towards pre-COVID levels.
- Recent administration tariff policies have added a new variable to the equation, of which the future impact remains unclear.