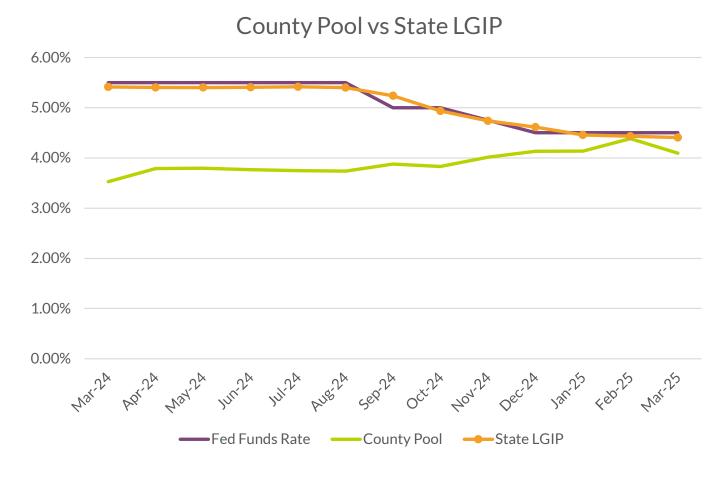

# COUNTY POOL BOOK RETURN:

First quarter's average book return was 4.20%, the State Pool's average was 4.43%.