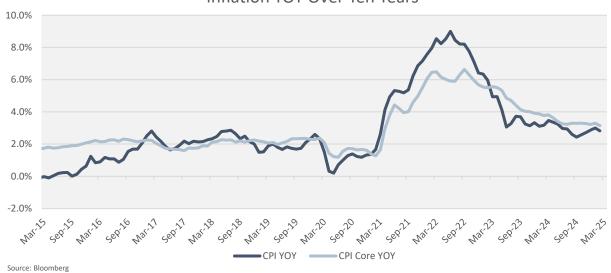

# **New Challenges on the Inflation Front**

- In reaction to COVID, the Fed has been focused on containing inflation, raising the Fed Funds rate at an accelerated pace.
- CPI and Core CPI have been trending towards pre-COVID levels.
- Recent administration tariff policies have added a new variable to the equation, of which the future impact remains unclear.

#### Inflation YOY Over Ten Years

3