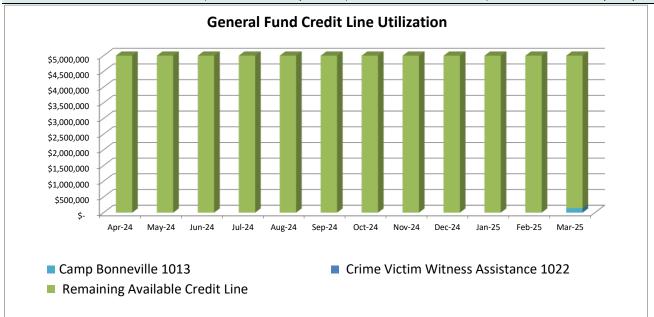

| Internal line of credit available as of 03/31/2025 | Amount          |
|----------------------------------------------------|-----------------|
| Total                                              | \$<br>4,857,961 |

# Clark County Treasurer's Office Quarterly Debt Report 2025:Q1

Table 2. Internal line of credit utilization

|        | <br>                  |    |                                            |    |                                    |
|--------|-----------------------|----|--------------------------------------------|----|------------------------------------|
| Month  | mp Bonneville<br>1013 |    | Crime Victim<br>Witness<br>Assistance 1022 |    | Remaining Available<br>Credit Line |
| Apr-24 | \$<br>-               | \$ | -                                          | \$ | 5,000,000                          |
| May-24 | \$<br>-               | \$ | -                                          | \$ | 5,000,000                          |
| Jun-24 | \$<br>-               | \$ | -                                          | \$ | 5,000,000                          |
| Jul-24 | \$<br>-               | \$ | -                                          | \$ | 5,000,000                          |
| Aug-24 | \$<br>-               | \$ | -                                          | \$ | 5,000,000                          |
| Sep-24 | \$<br>-               | \$ | -                                          | \$ | 5,000,000                          |
| Oct-24 | \$<br>-               | \$ | -                                          | \$ | 5,000,000                          |
| Nov-24 | \$<br>-               | \$ | -                                          | \$ | 5,000,000                          |
| Dec-24 | \$<br>-               | \$ | -                                          | \$ | 5,000,000                          |
| Jan-25 | \$<br>-               | \$ | -                                          | \$ | 5,000,000                          |
| Feb-25 | \$<br>3,929           | \$ | -                                          | \$ | 4,996,071                          |
| Mar-25 | \$<br>142,039         | \$ | -                                          | \$ | 4,857,961                          |