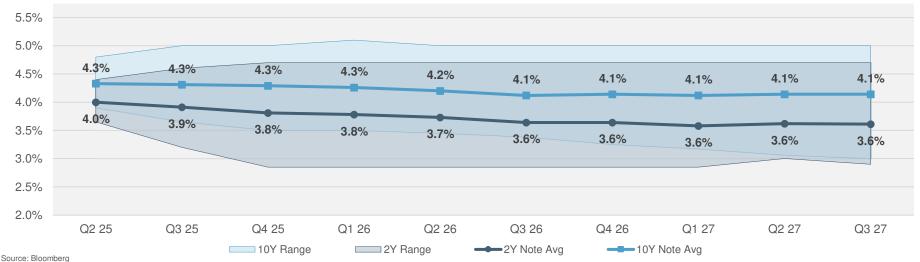

# Rate Expectations and Yield Curve

#### **Market Overview**

#### **Reversion to the Mean**

- The Fed's focus on countering inflation has played a role in the yield curve's march towards normal from March 2023 to March 2025.
- The expectation for 2025 was for rates to normalize in the coming year to pre-COVID levels in both absolute levels and yield curve steepness (short term yields less than long term yields).
- The administration's introduction of isolationist measures into the equation have created a near term of uncertainty regarding all traditional economic metrics.

# Analyst Forecasting of the 2 and 10 Year Treasury Rates

\*Range Captures Max and Min of Analyst Forecasts